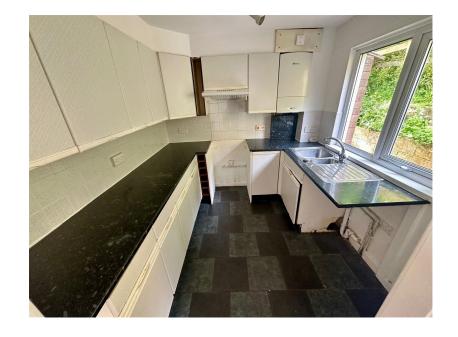

Integral Garage

• NO ONWARDS CHAIN

Tucked away in a convenient cul-de-sac location this property offers accommodation laid out over three floors and enjoying far reaching views over the surrounding area from the front aspect. In need of general updating and renovations throughout. Primley Court is in a private cul-de-sac and is well located for local amenities, bus services, supermarkets and local schools. Accommodation comprises entrance porch opening into a reception hallway with a staircase leading to the first floor. The first floor offers a spacious sitting room with full aspect window to the front aspect, kitchen and dining area with door leading out to the rear gardens. On the top floor are two bedrooms and a bathroom. The property has UPVC double glazing and gas central heating. Outside there is an integral garage at the front and to the side and rear is a large tiered garden with the top tiers enjoying an open outlook over the surrounding area. Offered For Sale with NO ONWARDS CHAIN.