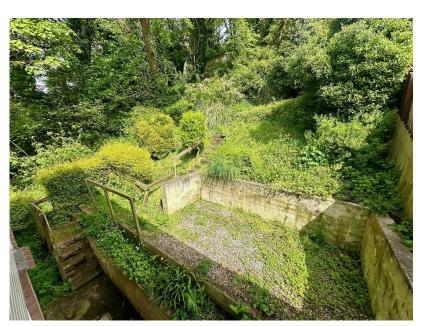

Integral Garage

• NO ONWARDS CHAIN

Tucked away in a convenient cul-de-sac location this property offers accommodation laid out over three floors and enjoying far reaching views over the surrounding area from the front aspect. In need of general updating and renovations throughout. Primley Court is in a private cul-de-sac and is well located for local amenities, bus services, supermarkets and local schools. Accommodation comprises entrance porch opening into a reception hallway with a staircase leading to the first floor. The first floor offers a spacious sitting room with full aspect window to the front aspect, kitchen and dining area with door leading out to the rear gardens. On the top floor are two bedrooms and a bathroom. The property has UPVC double glazing and gas central heating. Outside there is an integral garage at the front and to the side and rear is a large tiered garden with the top tiers enjoying an open outlook over the surrounding area. Offered For Sale with NO ONWARDS CHAIN.