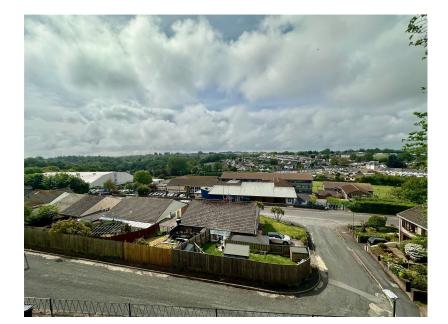

Integral Garage

• NO ONWARDS CHAIN

Tucked away in a convenient cul-de-sac location this property offers accommodation laid out over three floors and enjoying far reaching views over the surrounding area from the front aspect. In need of general updating and renovations throughout. Primley Court is in a private cul-de-sac and is well located for local amenities, bus services, supermarkets and local schools. Accommodation comprises entrance porch opening into a reception hallway with a staircase leading to the first floor. The first floor offers a spacious sitting room with full aspect window to the front aspect, kitchen and dining area with door leading out to the rear gardens. On the top floor are two bedrooms and a bathroom. The property has UPVC double glazing and gas central heating. Outside there is an integral garage at the front and to the side and rear is a large tiered garden with the top tiers enjoying an open outlook over the surrounding area. Offered For Sale with NO ONWARDS CHAIN.