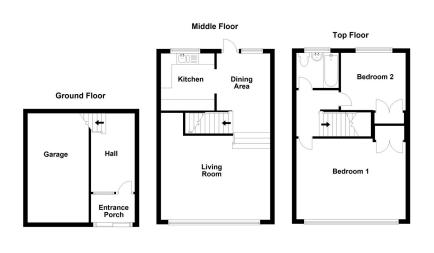

Integral Garage

• NO ONWARDS CHAIN

Tucked away in a convenient cul-de-sac location this property offers accommodation laid out over three floors and enjoying far reaching views over the surrounding area from the front aspect. In need of general updating and renovations throughout. Primley Court is in a private cul-de-sac and is well located for local amenities, bus services, supermarkets and local schools. Accommodation comprises entrance porch opening into a reception hallway with a staircase leading to the first floor. The first floor offers a spacious sitting room with full aspect window to the front aspect, kitchen and dining area with door leading out to the rear gardens. On the top floor are two bedrooms and a bathroom. The property has UPVC double glazing and gas central heating. Outside there is an integral garage at the front and to the side and rear is a large tiered garden with the top tiers enjoying an open outlook over the surrounding area. Offered For Sale with NO ONWARDS CHAIN.