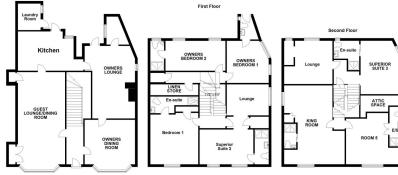

🍋 7 🏪 7 🚍 3

The Melville is a double bay-fronted Victorian town house, currently run as a well-established four-star guesthouse. The impressive property is laid out over three floors. There are five letting suites/rooms, all en-suite, with a further two owner bedrooms. There is also a quality kitchen, a guest dining room, an owner's living room and a private dining room. Outside there is a rear courtyard garden and patio area. The property also has four parking spaces, which is a benefit being so close to the centre of town. The property also offers a level walk to nearby amenities, with the harbourside only five minutes away. Although the property is currently run as a guesthouse, its flexible accommodation offers further potential for a variety of uses including a home for a large family, an intergenerational family home, or a home offering part-time income (subject to planning). Please call us to view.

This plan is to be used only as an indication of the floor layout a Plan produced using PlanUp.