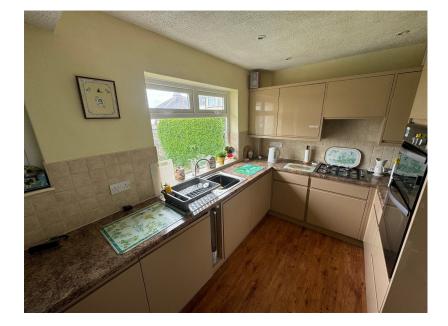

- Semi Detached Bungalow
- No Chain
- Living Room
- Cellar Workshop
- Gardens

- SEA VIEWS
- Needs TLC
- Kitchen/Dining Room
- GCH & D Glazing
- Off Road Parking Space

A CHAIN FREE Semi-Detached Bungalow enjoying SEA VIEWS from many rooms, situated in a quiet location having excellent access to the Town, Supermarket, Bus Services & the Leisure Centre. In need of a little upgrading and repair throughout. Currently it offers Lounge, Kitchen/Dining Room, Entrance Porch , Utilty Porch, Bedroom, Loft Bedroom, Hall and a Bathroom. Gas centrally heated and double glazed throughout. Outside there is Off Road Parking and good sized Gardens with a cellar/workshop.