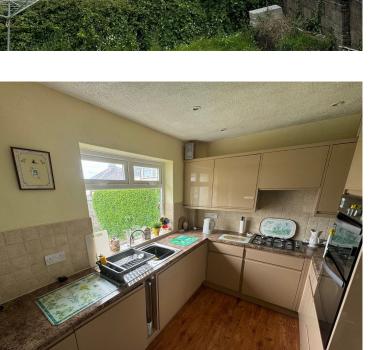

- Semi Detached Bungalow
- No Chain
- Living Room
- Cellar Workshop
- Gardens

- SEA VIEWS
- Needs TLC
- Kitchen/Dining Room
- GCH & D Glazing
- Off Road Parking Space

A CHAIN FREE Semi-Detached Bungalow enjoying SEA VIEWS from many rooms, situated in a quiet location having excellent access to the Town, Supermarket, Bus Services & the Leisure Centre. In need of a little upgrading and repair throughout. Currently it offers Lounge, Kitchen/Dining Room, Entrance Porch , Utilty Porch, Bedroom, Loft Bedroom, Hall and a Bathroom. Gas centrally heated and double glazed throughout. Outside there is Off Road Parking and good sized Gardens with a cellar/workshop.