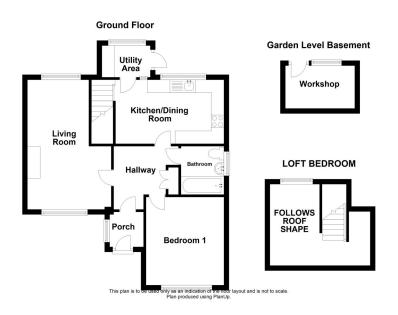

- Semi Detached Bungalow
- No Chain
- Living Room
- Cellar Workshop
- Gardens

- SEA VIEWS
- Needs TLC
- Kitchen/Dining Room
- GCH & D Glazing
- Off Road Parking Space

A CHAIN FREE Semi-Detached Bungalow enjoying SEA VIEWS from many rooms, situated in a quiet location having excellent access to the Town, Supermarket, Bus Services & the Leisure Centre. In need of a little upgrading and repair throughout. Currently it offers Lounge, Kitchen/Dining Room, Entrance Porch , Utilty Porch, Bedroom, Loft Bedroom, Hall and a Bathroom. Gas centrally heated and double glazed throughout. Outside there is Off Road Parking and good sized Gardens with a cellar/workshop.