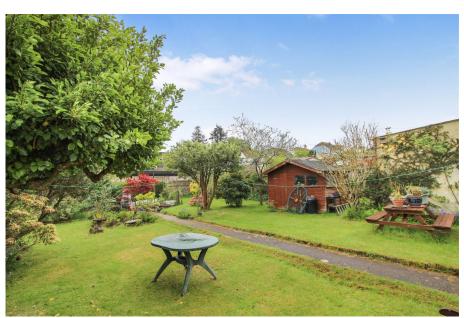

A Spacious Detached Bungalow requiring some TLC and updating situated on a popular road on the outskirts of Paignton. It sits on a good sized, Southerly Facing Plot with Ample Parking and a Single Garage. The accommodation briefly comprises; Entrance Hallway, 2 Double Bedrooms (1 En Suite), Living Room, Kitchen and Bathroom. Gas centrally heated and double glazed. The property offers much potential for further extensions as others in the street have done (subject to relevant permissions). To the rear the gardens are mainly level, laid to lawn, well stocked with fruit trees and as mentioned before are southerly facing. Local Shops, Schools, Buses and the road network both into and out of Paignton are all close to hand.