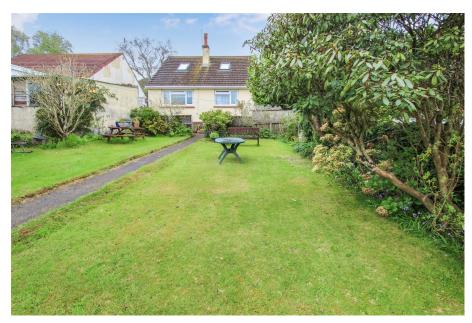

A Spacious Detached Bungalow requiring some TLC and updating situated on a popular road on the outskirts of Paignton. It sits on a good sized, Southerly Facing Plot with Ample Parking and a Single Garage. The accommodation briefly comprises; Entrance Hallway, 2 Double Bedrooms (1 En Suite), Living Room, Kitchen and Bathroom. Gas centrally heated and double glazed. The property offers much potential for further extensions as others in the street have done (subject to relevant permissions). To the rear the gardens are mainly level, laid to lawn, well stocked with fruit trees and as mentioned before are southerly facing. Local Shops, Schools, Buses and the road network both into and out of Paignton are all close to hand.