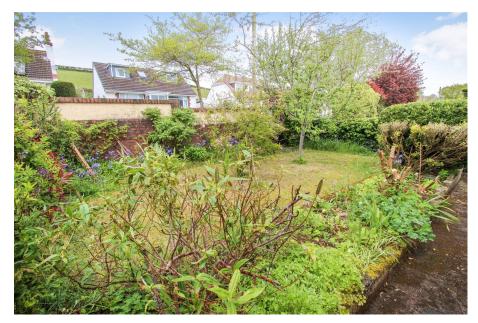

A Spacious Detached Bungalow requiring some TLC and updating situated on a popular road on the outskirts of Paignton. It sits on a good sized, Southerly Facing Plot with Ample Parking and a Single Garage. The accommodation briefly comprises; Entrance Hallway, 2 Double Bedrooms (1 En Suite), Living Room, Kitchen and Bathroom. Gas centrally heated and double glazed. The property offers much potential for further extensions as others in the street have done (subject to relevant permissions). To the rear the gardens are mainly level, laid to lawn, well stocked with fruit trees and as mentioned before are southerly facing. Local Shops, Schools, Buses and the road network both into and out of Paignton are all close to hand.