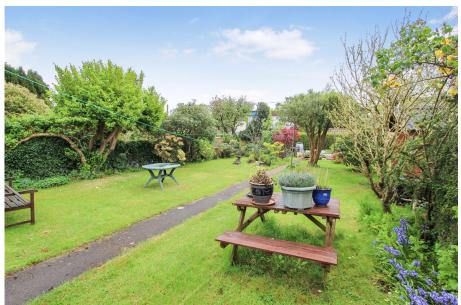

A Spacious Detached Bungalow requiring some TLC and updating situated on a popular road on the outskirts of Paignton. It sits on a good sized, Southerly Facing Plot with Ample Parking and a Single Garage. The accommodation briefly comprises; Entrance Hallway, 2 Double Bedrooms (1 En Suite), Living Room, Kitchen and Bathroom. Gas centrally heated and double glazed. The property offers much potential for further extensions as others in the street have done (subject to relevant permissions). To the rear the gardens are mainly level, laid to lawn, well stocked with fruit trees and as mentioned before are southerly facing. Local Shops, Schools, Buses and the road network both into and out of Paignton are all close to hand.