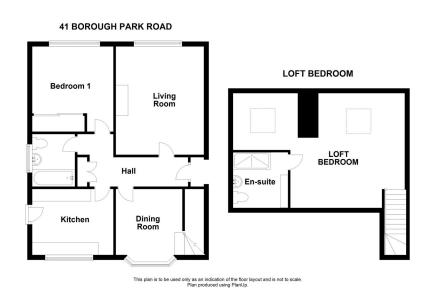

A Spacious Detached Bungalow requiring some TLC and updating situated on a popular road on the outskirts of Paignton. It sits on a good sized, Southerly Facing Plot with Ample Parking and a Single Garage. The accommodation briefly comprises; Entrance Hallway, 2 Double Bedrooms (1 En Suite), Living Room, Kitchen and Bathroom. Gas centrally heated and double glazed. The property offers much potential for further extensions as others in the street have done (subject to relevant permissions). To the rear the gardens are mainly level, laid to lawn, well stocked with fruit trees and as mentioned before are southerly facing. Local Shops, Schools, Buses and the road network both into and out of Paignton are all close to hand.