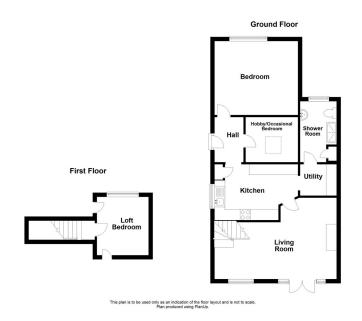

A CHAIN FREE Semi-Detached Bungalow situted in a quiet location on the outskirts of Paignton. In need of upgrading and renovation throughout it offer tremendous scope for further extension (subject to the relevant planning) as others in the street have done. Currently if offers Lounge/Dining Room, Kitchen, Utilty Room, Bedroom, Loft Bedroom, Hobby/ Occasional Bedroom, Hallway and a Shower Room. Outside there is Off Road Parking and good sized, level sunny rear Gardens with 2 workshops and a greenhouse. Great project for those with a little vision.