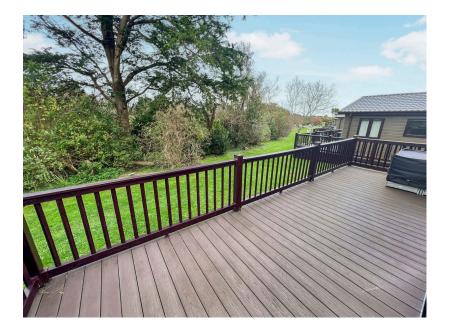

- LUXURY HOLIDAY LODGE SLEEPS 8
- WELL REGARDED LANSCOVE **HOLIDAY VILLAGE**
- OPEN PLAN LIVING AREA
- FITTED KITCHEN
- 3 BEDROOMS MASTER EN- SHOWER ROOM SUITE
- G/C/H & D/GLAZING
- DECKED ENTERTAINING **SPACE**

PARKING SPACE

• GREAT SITE FACILITIES

A19 Landscove Holiday Park

If you are looking for a Holiday Lodge on a well regarded Holiday Park with excellent facilities and close to the picturesque, traditional seaside town of Brixham, then Landscove Holiday park is perfect for you! This high quality Lodge has 3 Bedrooms (1 En-Suite) large Open plan Living space (with sofa bed) with high quality Fitted Kitchen and Family Shower Room. Large Deck and Parking. Central heating and double glazing. It offers coastal views and great seaside walks along the nearby Devon coastal footpath with countless sightseeing and leisure opportunities. There are outdoor and indoor swimming pools, a fantastic clubhouse/entertainment complex and a Shop. You even have the option of making a valuable extra income by subletting it when you aren't using it yourself its ready to vie wso come on down!