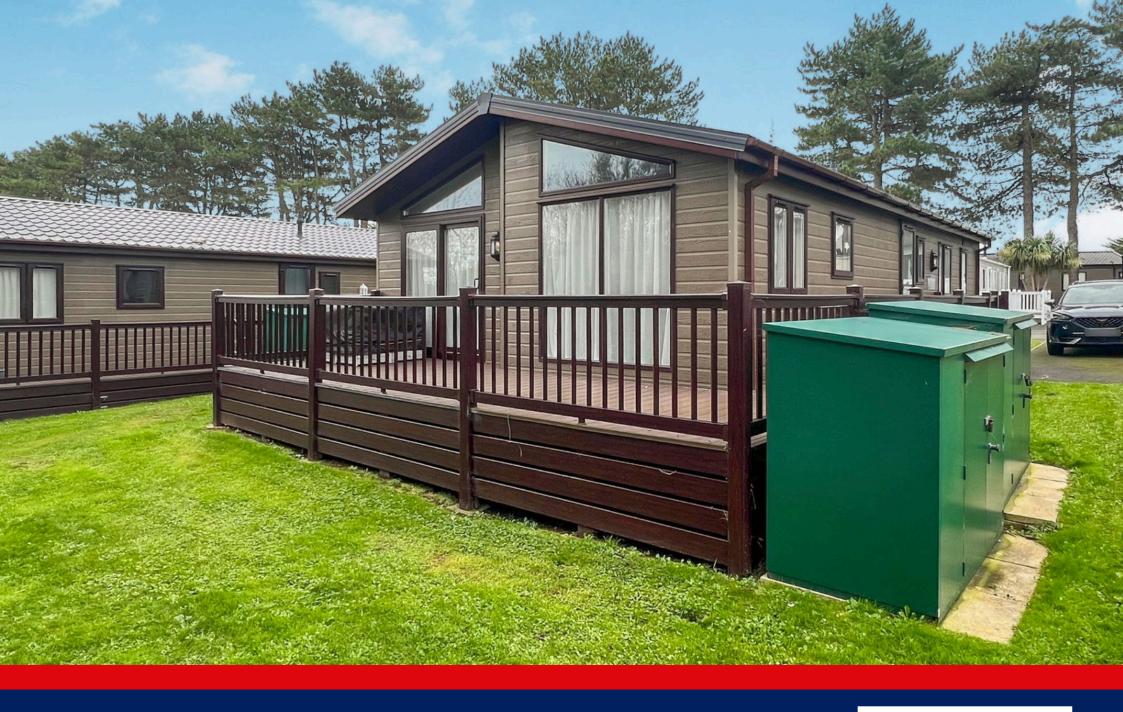

- LUXURY HOLIDAY LODGE SLEEPS 8
- WELL REGARDED LANSCOVE **HOLIDAY VILLAGE**
- OPEN PLAN LIVING AREA
- FITTED KITCHEN
- 3 BEDROOMS MASTER EN- SHOWER ROOM SUITE
- G/C/H & D/GLAZING
- DECKED ENTERTAINING **SPACE**

PARKING SPACE

• GREAT SITE FACILITIES

A19 Landscove Holiday Park

If you are looking for a Holiday Lodge on a well regarded Holiday Park with excellent facilities and close to the picturesque, traditional seaside town of Brixham, then Landscove Holiday park is perfect for you! This high quality Lodge has 3 Bedrooms (1 En-Suite) large Open plan Living space (with sofa bed) with high quality Fitted Kitchen and Family Shower Room. Large Deck and Parking. Central heating and double glazing. It offers coastal views and great seaside walks along the nearby Devon coastal footpath with countless sightseeing and leisure opportunities. There are outdoor and indoor swimming pools, a fantastic clubhouse/entertainment complex and a Shop. You even have the option of making a valuable extra income by subletting it when you aren't using it yourself its ready to vie wso come on down!