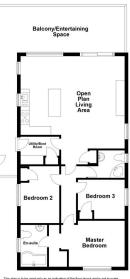

- LUXURY HOLIDAY LODGE SLEEPS 8
- WELL REGARDED LANSCOVE **HOLIDAY VILLAGE**
- OPEN PLAN LIVING AREA
- FITTED KITCHEN
- 3 BEDROOMS MASTER EN- SHOWER ROOM SUITE
- G/C/H & D/GLAZING
- DECKED ENTERTAINING **SPACE**

PARKING SPACE

• GREAT SITE FACILITIES

A19 Landscove Holiday Park

If you are looking for a Holiday Lodge on a well regarded Holiday Park with excellent facilities and close to the picturesque, traditional seaside town of Brixham, then Landscove Holiday park is perfect for you! This high quality Lodge has 3 Bedrooms (1 En-Suite) large Open plan Living space (with sofa bed) with high quality Fitted Kitchen and Family Shower Room. Large Deck and Parking. Central heating and double glazing. It offers coastal views and great seaside walks along the nearby Devon coastal footpath with countless sightseeing and leisure opportunities. There are outdoor and indoor swimming pools, a fantastic clubhouse/entertainment complex and a Shop. You even have the option of making a valuable extra income by subletting it when you aren't using it yourself its ready to vie wso come on down!