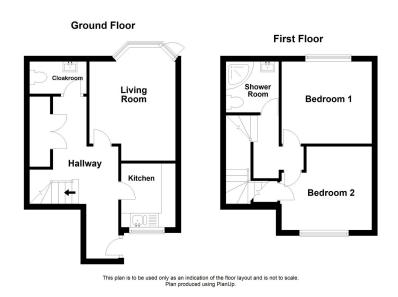

- Courtyard Garden
- 999 Year Lease From 2015
- Allocated Parking

Situated approximately 1/4 mile from Goodrington beach, this Mews Style Cottage forms part of Seaford Sands in Roundham, an select development of just 15 properties, finished in circa 2015. Accommodation briefly comprises; Hallway, Living Room which open out onto the garden, Downstairs WC, Kitchen/Diner with integrated appliances, 2 Bedrooms and Shower Room. Further more there is Gas Central Heating, Double Glazing, Courtyard Garden and an Allocated Parking Space. The property is situated in a secluded position to the rear of the development and directly outside there is a landscaped communal garden. An ideal Retirement, Holiday Home or Professional residence. There is No Onward Chain with this property.