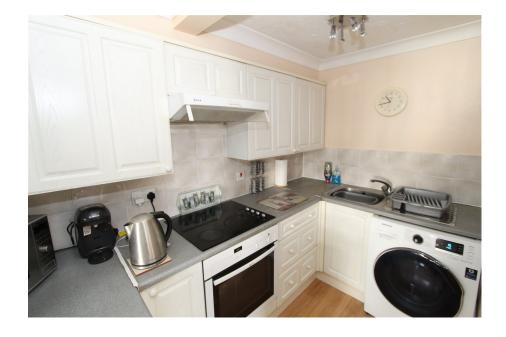

## 5, Fernlea, Mill Lane, Torquay, TQ2 5AN £145,000

- FIRST FLOOR APARTMENT SPACIOUS LIVING ROOM
- FITTED KITCHEN AREA
- GOOD SIZED BEDROOM

• BATHROOM

- GAS CENTRAL HEATING
- UPVC DOUBLE GLAZING
- PARKING
- COMMUNAL GARDENS
- CHAIN FREE

Apartment 5 Fernlea in situated in a small development in a tucked away position on the outskirts of the town centre but very convenient for local shops and transport routes. This modern first floor apartment consists spacious double bedroom, 23ft lounge/dining room with kitchen area off, hallway and bathroom. The property is double glazed and gas centrally heated throughout. Outside there is allocated and visitors parking and well maintained communal gardens. Offered for sale with no onward chain.