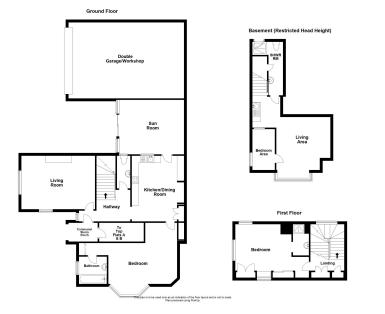

## 2 2 2 0

A spacious property situated in a quiet location within easy reach of Paignton Town Centre and the Sea Front. It has accommodation spread of 3 levels including 2 Bedrooms (Both En-Suite) Spacious Lounge, K/Diner large Sun Room, Hallway and Cloakroom. Below the main house is a Basement Area loosely arranged as a 1 Bedroomed Flat. The property is Gas Centrally Heated and majority Double Glazed. Outside there are level Gardens, Parking and an Oversized Double Garage. The property also comes with the Freehold interest of other flats that are part of the building. Though in need of some renovations and upgrading this Spacious Character Property is well worthy of an internal viewing.