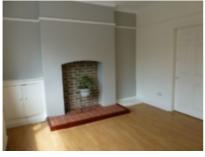

# **Dining**

11'6"x13'6": Upvc window to the front overlooking the garden. Oak style laminate floor. Ornamental brick insert fireplace with tiled hearth. TV and telephone points. Radiator.