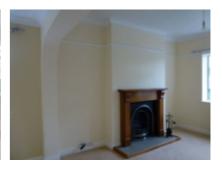

## Lounge

21'5"x14'11"(Max): Two Upvc windows to the front and side overlooking the garden. Oak style feature fireplace with Yorkshire stone hearth for occasional use only. TV and telephone points. Radiators. Picture Rail. Thermostat. Neutral carpet. Co-Detector.