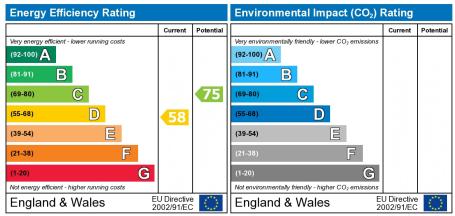

## **DEPOSIT**

Deposit £1025.00. 6 Months Assured Shorthold Tenancy. No Pets. No Smoking. Council Tax Band: D. EPC: D.

The energy effciency rating is a measure of the overall effciency of a home. The higher the rating the more energy effcient the home is and the lower the fuel bills will be.

The environmental impact rating is a measure of a home's impact on the environment in terms of carbon dioxide (CO2)