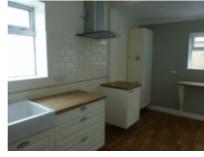

#### Kitchen

14'3"x11'7"(Max): Two Upvc windows to the rear and side. A range of cream shaker style units fitted at floor and wall heights with laminate work surface. Cream tiles. Belfast style sink. Extractor fan. Hard flooring. Plumbed for washing machine. Cupboard housing Gas boiler with extra shelving. Co-Detector. Rear door to access the outside area.