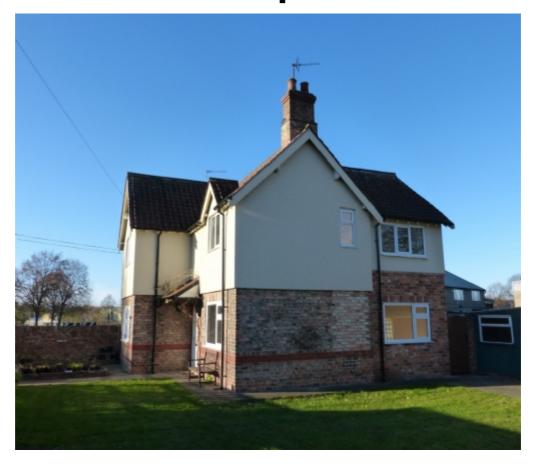

# Wedgewood Dallamires Lane Ripon HG4 1TT

\*A DETACHED THREE BEDROOM HOME WITH GARDEN AND PARKING\* On the southern edge of Ripon. Ideal for Professional Couple working from Home. Good access to the A1/M and Ripon Bypass.

#### Outside

The enclosed gardens are mainly laid to lawn. Flower Border. Patio area. Garden shed. Off street Parking.