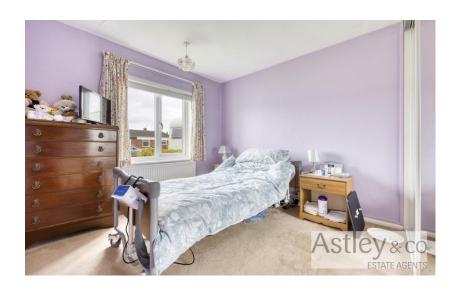

**Lounge** 18' 1" x 11' 2" (5.5m x 3.4m) Sliding doors to rear garden, radiator

**Wet Room** 6' 7" x 5' 7" (2.0m x 1.7m) Wet room with pedestal wash basin, WC and electric shower, heated towel rail

**Bedroom 1** 11' 6" x 9' 6" (3.5m x 2.9m) Window to front, radiator