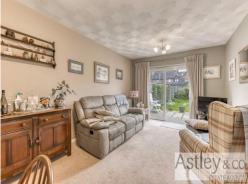

**Lounge** 18' 1" x 11' 2" (5.5m x 3.4m) Sliding doors to rear garden, radiator

**Wet Room** 6' 7" x 5' 7" (2.0m x 1.7m) Wet room with pedestal wash basin, WC and electric shower, heated towel rail

**Bedroom 1** 11' 6" x 9' 6" (3.5m x 2.9m) Window to front, radiator