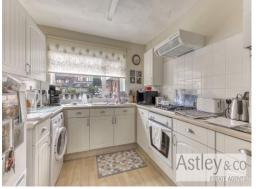

#### **Entrance Hallway**

Doors to all rooms, radiator

Kitchen 10' 10" x 8' 10" (3.3m x 2.7m)

Window to rear, comprising a range of base and wall units with stainless steel sink and drainer unit, fitted work-top, under counter built in oven, gas hob, space and plumbing for tall fridge freezer and washing machine, wall mounted boiler