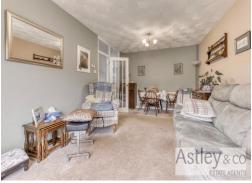

**Lounge** 18' 1" x 11' 2" (5.5m x 3.4m) Sliding doors to rear garden, radiator

**Wet Room** 6' 7" x 5' 7" (2.0m x 1.7m) Wet room with pedestal wash basin, WC and electric shower, heated towel rail

**Bedroom 1** 11' 6" x 9' 6" (3.5m x 2.9m) Window to front, radiator