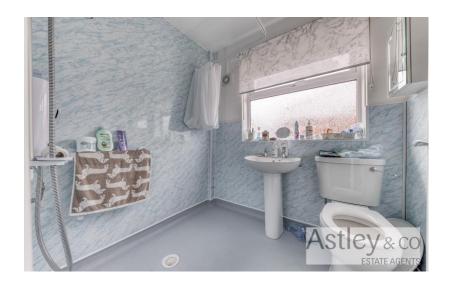

**Lounge** 18' 1" x 11' 2" (5.5m x 3.4m) Sliding doors to rear garden, radiator

**Wet Room** 6' 7" x 5' 7" (2.0m x 1.7m) Wet room with pedestal wash basin, WC and electric shower, heated towel rail

**Bedroom 1** 11' 6" x 9' 6" (3.5m x 2.9m) Window to front, radiator