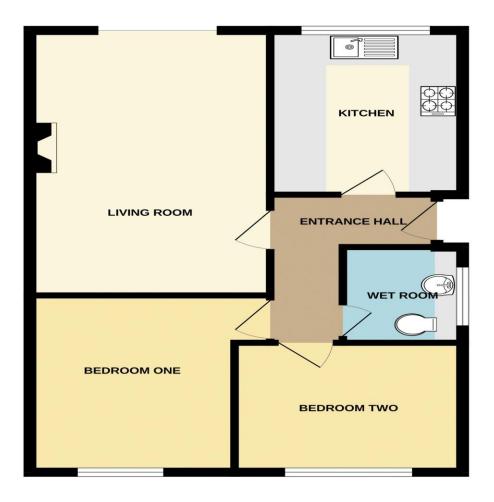

#### **Entrance Hallway**

Doors to all rooms, radiator

Kitchen 10' 10" x 8' 10" (3.3m x 2.7m)

Window to rear, comprising a range of base and wall units with stainless steel sink and drainer unit, fitted work-top, under counter built in oven, gas hob, space and plumbing for tall fridge freezer and washing machine, wall mounted boiler

**Lounge** 18' 1" x 11' 2" (5.5m x 3.4m) Sliding doors to rear garden, radiator

**Wet Room** 6' 7" x 5' 7" (2.0m x 1.7m) Wet room with pedestal wash basin, WC and electric shower, heated towel rail

**Bedroom 1** 11' 6" x 9' 6" (3.5m x 2.9m) Window to front, radiator

**Bedroom 2** 10' 6" x 8' 2" (3.2m x 2.5m) Window to front, radiator

## **GROUND FLOOR**

Whilst every attempt has been made to ensure the accuracy of the floorplan contained here, measurements of doors, windows, rooms and any other items are approximate and no responsibility is taken for any error, omission or mis-statement. This plan is for illustrative purposes only and should be used as such by any prospective purchaser. The services, systems and appliances shown have not been tested and no guarantee as to their operability or efficiency can be given.