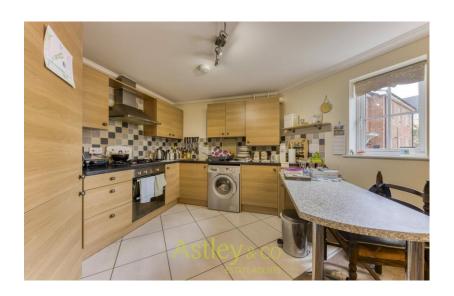

#### **Entrance Hall**

Doors to lounge, bedrooms x 2 and family bathroom, storage cupboard

**Lounge/Diner** 18' 3" x 10' 6" (5.56m x 3.2m) Dual aspect window to front, open plan to lounge, radiator x 2

**Kitchen** 10' 9" x 9' 8" (3.275m x 2.939m) Window to front, comprising a range of base and wall units with sink and drainer, built-in oven, gas hob, integrated appliances including fridge, freezer, washing machine and dishwasher, tiled splash-back