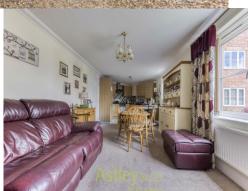

#### **Entrance Hall**

Doors to lounge, bedrooms x 2 and family bathroom, storage cupboard

**Lounge/Diner** 18' 3" x 10' 6" (5.56m x 3.2m) Dual aspect window to front, open plan to lounge, radiator x 2

**Kitchen** 10' 9" x 9' 8" (3.275m x 2.939m) Window to front, comprising a range of base and wall units with sink and drainer, built-in oven, gas hob, integrated appliances including fridge, freezer, washing machine and dishwasher, tiled splash-back