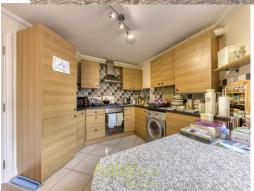

#### **Entrance Hall**

Doors to lounge, bedrooms x 2 and family bathroom, storage cupboard

**Lounge/Diner** 18' 3" x 10' 6" (5.56m x 3.2m) Dual aspect window to front, open plan to lounge, radiator x 2

**Kitchen** 10' 9" x 9' 8" (3.275m x 2.939m) Window to front, comprising a range of base and wall units with sink and drainer, built-in oven, gas hob, integrated appliances including fridge, freezer, washing machine and dishwasher, tiled splash-back