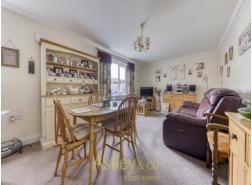

#### **Entrance Hall**

Doors to lounge, bedrooms x 2 and family bathroom, storage cupboard

**Lounge/Diner** 18' 3" x 10' 6" (5.56m x 3.2m) Dual aspect window to front, open plan to lounge, radiator x 2

**Kitchen** 10' 9" x 9' 8" (3.275m x 2.939m) Window to front, comprising a range of base and wall units with sink and drainer, built-in oven, gas hob, integrated appliances including fridge, freezer, washing machine and dishwasher, tiled splash-back