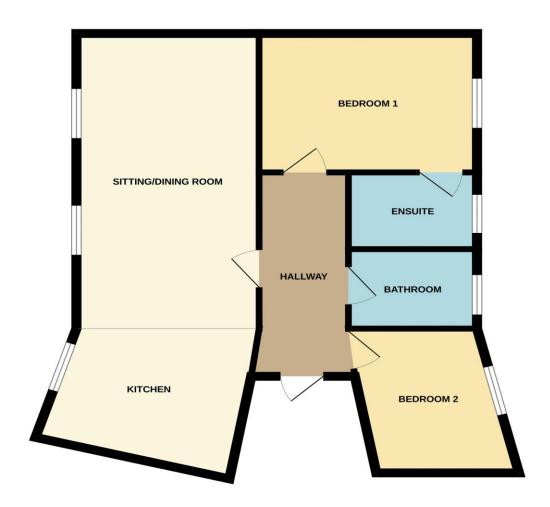

#### **Entrance Hall**

Doors to lounge, bedrooms x 2 and family bathroom, storage cupboard

**Lounge/Diner** 18' 3" x 10' 6" (5.56m x 3.2m) Dual aspect window to front, open plan to lounge, radiator x 2

**Kitchen** 10' 9" x 9' 8" (3.275m x 2.939m) Window to front, comprising a range of base and wall units with sink and drainer, built-in oven, gas hob, integrated appliances including fridge, freezer, washing machine and dishwasher, tiled splash-back

Family Bathroom 7' 3" x 7' 3" (2.2m x 2.2m) Comprising a bath, WC, pedestal wash basin, tiled splashback, radiator

**Bedroom 1** 12' 3" x 10' 10" (3.743m x 3.313m) Window to side, radiator, fitted wardrobes, door to En-suite

#### **En-suite**

Window to side, comprising a walk-in shower, WC, pedestal wash basin, tiled splashback, radiator

**Bedroom 2** 13' 9" x 8' 10" (4.180m x 2.680m) Window to side, radiator

## Summary of accommodation

- Ground Floor Flat
- Two Bedrooms
- No Onward Chain
- Allocated Parking
- Length of Lease 99 years
- Service Charge £1460 per year

# GROUND FLOOR 653 sq.ft. (60.7 sq.m.) approx.

TOTAL FLOOR AREA: 653 sq.ft. (60.7 sq.m.) approx.

Whilst every attempt has been made to ensure the accuracy of the floorplan contained here, measurements of doors, windows, rooms and any other terms are approximate and no responsibility is taken for any error, omission or mis-statement. This plan is for illustrative purposes only and should be used as such by appropriately purposes on the services, systems and appliances shown have not been tested and no guarantee as to their operability or efficiency can be given.