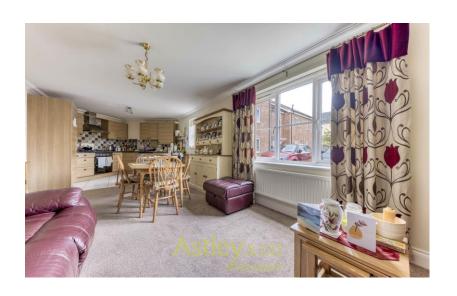

The kitchen sits at an interesting diagonal and open plan to the lounge, much more stylish than a long corridor effect. The second bedroom also sits to an angle creating a more private second bedroom. New carpets recently laid.

#### **Entrance Hall**

Doors to lounge, bedrooms x 2 and family bathroom, storage cupboard

**Lounge/Diner** 18' 3" x 10' 6" (5.56m x 3.2m) Dual aspect window to front, open plan to lounge, radiator x 2

**Kitchen** 10' 9" x 9' 8" (3.275m x 2.939m) Window to front, comprising a range of base and wall units with sink and drainer, built-in oven, gas hob, integrated appliances including fridge, freezer, washing machine and dishwasher, tiled splash-back