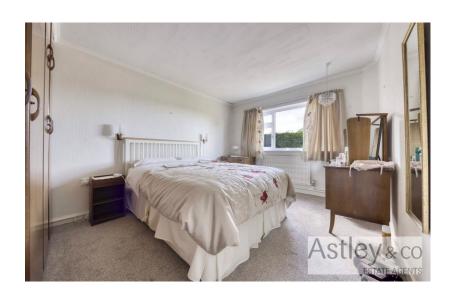

**Bedroom 1** 12' 2" x 9' 10" (3.7m x 3.0m) Window to side, radiator, wardrobes

**Bedroom 2** 12' 10" x 9' 10" (3.9m x 3.0m) Window to side, radiator

Bedroom 3 9' 10" x 8' 2" (3.0m x 2.5m)

French doors to rear garden, radiator