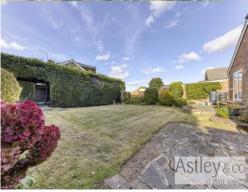

#### **Rear Garden**

Enclosed rear garden with paved patio area, laid, bordered by flowers, plants and shrubs, service door to garage

**Bedroom 4** 12' 2" x 9' 10" (3.7m x 3.0m) Window to rear, radiator, wardrobes

# Summary of accommodation

- Detached Bungalow
- Four Bedrooms
- Two Reception Rooms
- Garage & West Facing Garden
- No Onward Chain
- Separate Annex Potential