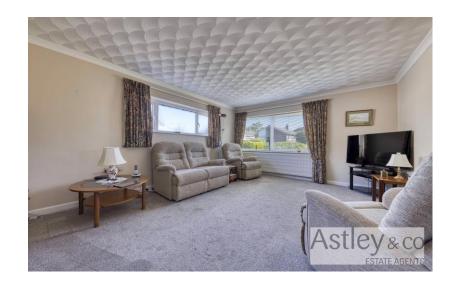

## **Description**

Lounge 17' 3" x 12' 6" (5.25m x 3.8m)

Window to front, radiator, fireplace creates a central point to the room

**Kitchen** 14' 9" x 8' 6" (4.5m x 2.6m)

Window to front, comprising a range of base and wall units, stainless steel sink, fitted cooker and space and plumbing for appliances