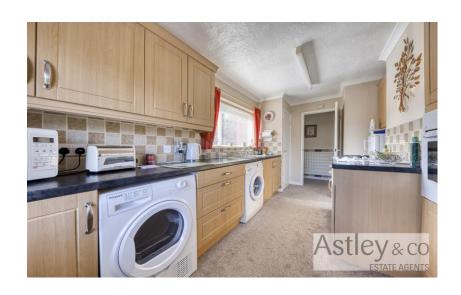

## **Description**

Lounge 17' 3" x 12' 6" (5.25m x 3.8m)

Window to front, radiator, fireplace creates a central point to the room

**Kitchen** 14' 9" x 8' 6" (4.5m x 2.6m)

Window to front, comprising a range of base and wall units, stainless steel sink, fitted cooker and space and plumbing for appliances