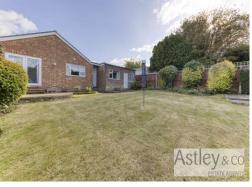

#### **Rear Garden**

Enclosed rear garden with paved patio area, laid, bordered by flowers, plants and shrubs, service door to garage

**Bedroom 4** 12' 2" x 9' 10" (3.7m x 3.0m) Window to rear, radiator, wardrobes

# Summary of accommodation

- Detached Bungalow
- Four Bedrooms
- Two Reception Rooms
- Garage & West Facing Garden
- No Onward Chain
- Separate Annex Potential