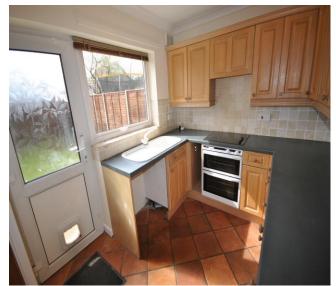

#### **Kitchen / Breakfast Room** 11' 0" x 8' 3" (3.352m x 2.522m)

Range of fitted wood effect base and wall units, built-in double oven, sink with mixer tap, tiled splash backs and tiled floor. Window to rear aspect and door to rear garden.