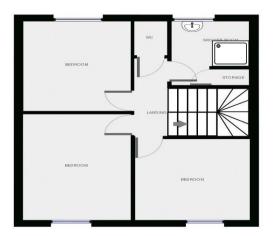

**Bedroom 1** 12' 6" x 9' 7" (3.8m x 2.93m) Window to front aspect, fitted carpet, radiator.

Bedroom 2 11' 2" x 9' 7" (3.4m x 2.923m)

Window to rear aspect, fitted carpet, radiator.

**Bedroom 3** 9' 9" x 9' 0" (2.97m x 2.75m) Window to front aspect, fitted carpet, radiator.

#### **Family Bathroom**

Comprising shower cubicle, pedestal wash basin, tiled walls and tiled floor. Heated towel rail, boiler, window to rear aspect.

#### Separate W.C.

## 1st Floor

THIS FLOORPLAN IS PROVIDED WITHOUT WARRANTY OF ANY KIND. SENSOPIA DISQUAMS ANY WARRANTY INCLIDING, WITHOUT LIMITATION, SATISFACTORY QUALITY OR ACCURACY OF DIMENSIONS.