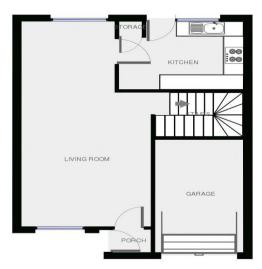

#### **Entrance Porch**

Brick built entrance porch.

#### Hallway

Doors to lounge/diner and kitchen. Stairs leading to first floor landing.

**Lounge / Diner** 23' 5" x 10' 11" (7.130m x 3.325m) Lovely, bright dual aspect room with wooden flooring, radiator x 2.

#### **Kitchen / Breakfast Room** 11' 0" x 8' 3" (3.352m x 2.522m)

Range of fitted wood effect base and wall units, built-in double oven, sink with mixer tap, tiled splash backs and tiled floor. Window to rear aspect and door to rear garden.

#### Outside

Integral garage with driveway parking. Enclosed rear garden.