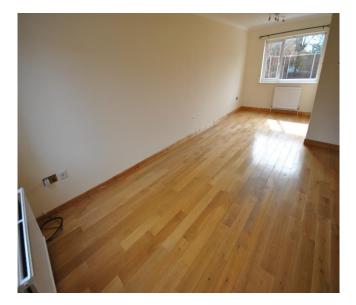

#### Hallway

Doors to lounge/diner and kitchen. Stairs leading to first floor landing.

**Lounge / Diner** 23' 5" x 10' 11" (7.130m x 3.325m) Lovely, bright dual aspect room with wooden flooring, radiator x 2.