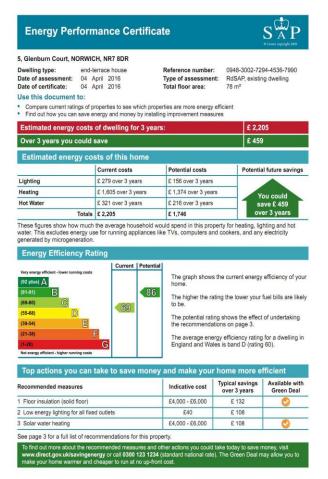

tap, tiled splash backs and tiled floor. Window to rear aspect and door to rear garden.

**Bedroom 1** 12' 6" x 9' 7" (3.8m x 2.93m) Window to front aspect, fitted carpet, radiator.

Bedroom 2 11' 2" x 9' 7" (3.4m x 2.923m)

Window to rear aspect, fitted carpet, radiator.

**Bedroom 3** 9' 9" x 9' 0" (2.97m x 2.75m) Window to front aspect, fitted carpet, radiator.

#### **Family Bathroom**

Comprising shower cubicle, pedestal wash basin, tiled walls and tiled floor. Heated towel rail, boiler, window to rear aspect.

#### Separate W.C.

#### Outside

Integral garage with driveway parking. Enclosed rear garden.

## Summary of accommodation

- Family Home in Sprowston
- Three Bedrooms
- Integral Garage and Driveway Parking
- Enclosed Rear Garden
- Gas Central Heating
- Close Local Amenities





## 1st Floor



THIS FLOORPLAN IS PROVIDED WITHOUT WARRANTY OF ANY KIND. SENSOPIA DISQUAMS ANY WARRANTY INCLIDING, WITHOUT LIMITATION, SATISFACTORY QUALITY OR ACCURACY OF DIMENSIONS.