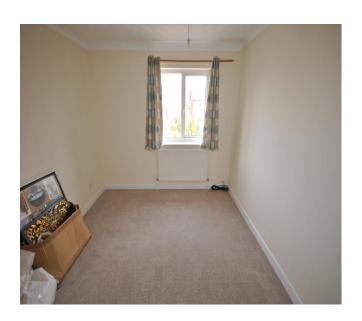

**Bedroom 1** 12' 6" x 9' 7" (3.8m x 2.93m) Window to front aspect, fitted carpet, radiator.

Bedroom 2 11' 2" x 9' 7" (3.4m x 2.923m)

Window to rear aspect, fitted carpet, radiator.

**Bedroom 3** 9' 9" x 9' 0" (2.97m x 2.75m) Window to front aspect, fitted carpet, radiator.