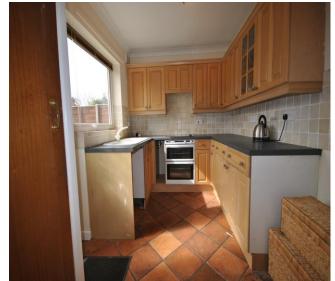

#### **Kitchen / Breakfast Room** 11' 0" x 8' 3" (3.352m x 2.522m)

Range of fitted wood effect base and wall units, built-in double oven, sink with mixer tap, tiled splash backs and tiled floor. Window to rear aspect and door to rear garden.