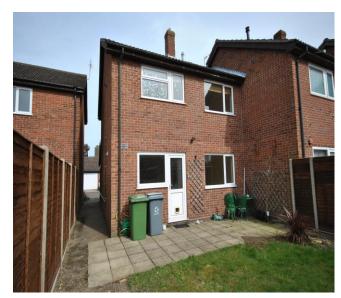

1' 2" x 9' 7" (3.4m x 2.923m)

Window to rear aspect, fitted carpet, radiator.

**Bedroom 3** 9' 9" x 9' 0" (2.97m x 2.75m) Window to front aspect, fitted carpet, radiator.

#### **Family Bathroom**

Comprising shower cubicle, pedestal wash basin, tiled walls and tiled floor. Heated towel rail, boiler, window to rear aspect.

#### Separate W.C.

#### Outside

Integral garage with driveway parking. Enclosed rear garden.

## Summary of accommodation

- Family Home in Sprowston
- Three Bedrooms
- Integral Garage and Driveway Parking
- Enclosed Rear Garden
- Gas Central Heating
- Close Local Amenities





## 1st Floor



THIS FLOORPLAN IS PROVIDED WITHOUT WARRANTY OF ANY KIND. SENSOPIA DISQUAMS ANY WARRANTY INCLIDING, WITHOUT LIMITATION, SATISFACTORY QUALITY OR ACCURACY OF DIMENSIONS.