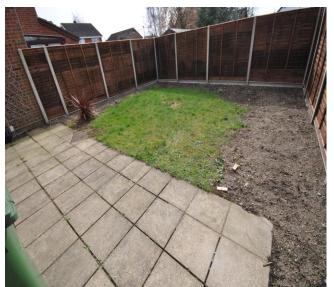

11' 2" x 9' 7" (3.4m x 2.923m)

Window to rear aspect, fitted carpet, radiator.

**Bedroom 3** 9' 9" x 9' 0" (2.97m x 2.75m) Window to front aspect, fitted carpet, radiator.

#### **Family Bathroom**

Comprising shower cubicle, pedestal wash basin, tiled walls and tiled floor. Heated towel rail, boiler, window to rear aspect.

#### Separate W.C.

#### Outside

Integral garage with driveway parking. Enclosed rear garden.

## Summary of accommodation

- Family Home in Sprowston
- Three Bedrooms
- Integral Garage and Driveway Parking
- Enclosed Rear Garden
- Gas Central Heating
- Close Local Amenities





## 1st Floor



THIS FLOORPLAN IS PROVIDED WITHOUT WARRANTY OF ANY KIND. SENSOPIA DISQUAMS ANY WARRANTY INCLIDING, WITHOUT LIMITATION, SATISFACTORY QUALITY OR ACCURACY OF DIMENSIONS.