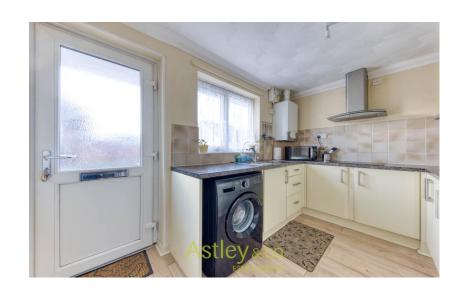

# **Description**

Kitchen 10' 9" x 7' 7" (3.28m x 2.30m)

Window to side, comprising a range of base and wall units with fitted work-top, sink and drainer unit, built in oven, hob, space for washing machine, space for fridge freezer, radiator, splashbacks, door to lounge and bedroom 3 or dining room.

Newly installed doors and windows throughout. Newly replaced soffits, fascia and guttering. Shiny as a new pin, this bungalow creates lovely living in a great location.

The kitchen is modern and contemporary. The rooms are light bright and airy.