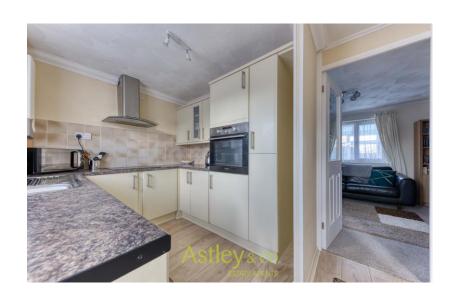

# **Description**

Kitchen 10' 9" x 7' 7" (3.28m x 2.30m)

Window to side, comprising a range of base and wall units with fitted work-top, sink and drainer unit, built in oven, hob, space for washing machine, space for fridge freezer, radiator, splashbacks, door to lounge and bedroom 3 or dining room.

Newly installed doors and windows throughout. Newly replaced soffits, fascia and guttering. Shiny as a new pin, this bungalow creates lovely living in a great location.

The kitchen is modern and contemporary. The rooms are light bright and airy.