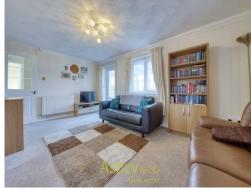

**Bedroom 3 /diner** 7' 5" x 6' 9" (2.25m x 2.05m) Window to front, radiator

**Living Room** 17' 9" x 10' 4" (5.40m x 3.15m)

Dual aspect windows, door to Conservatory, door to rear lobby, TV point

**Bedroom 2** 9' 5" x 6' 11" (2.86m x 2.12m) Window to rear, radiator