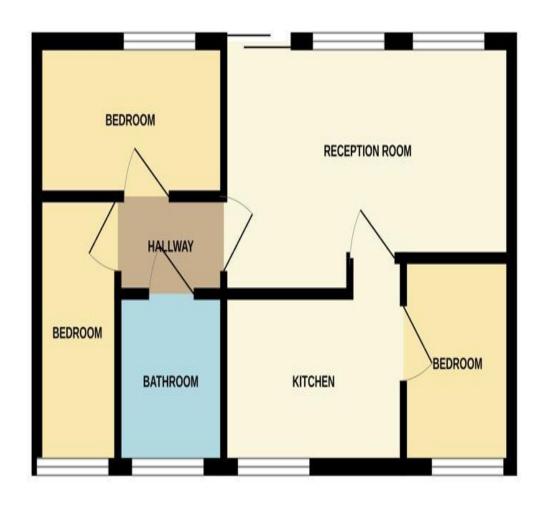

# **Description**

Kitchen 10' 9" x 7' 7" (3.28m x 2.30m)

Window to side, comprising a range of base and wall units with fitted work-top, sink and drainer unit, built in oven, hob, space for washing machine, space for fridge freezer, radiator, splashbacks, door to lounge and bedroom 3 or dining room.

**Bedroom 3 /diner** 7' 5" x 6' 9" (2.25m x 2.05m) Window to front, radiator

**Living Room** 17' 9" x 10' 4" (5.40m x 3.15m)

Dual aspect windows, door to Conservatory, door to rear lobby, TV point

**Bedroom 2** 9' 5" x 6' 11" (2.86m x 2.12m) Window to rear, radiator

**Bathroom** 6' 6" x 5' 6" (1.98m x 1.68m) Window to side, comprising a shower cubicle, pedestal wash basin, WC, heated towel rail, tiled walls

**Conservatory** 11' 2" x 7' 7" (3.4m x 2.3m) Lean-to style conservatory with door to garden