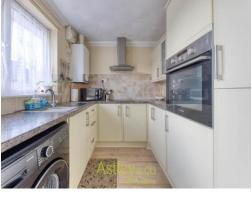

Newly installed doors and windows throughout. Newly replaced soffits, fascia and guttering. Shiny as a new pin, this bungalow creates lovely living in a great location.

The kitchen is modern and contemporary. The rooms are light bright and airy.

# **Description**

Kitchen 10' 9" x 7' 7" (3.28m x 2.30m)

Window to side, comprising a range of base and wall units with fitted work-top, sink and drainer unit, built in oven, hob, space for washing machine, space for fridge freezer, radiator, splashbacks, door to lounge and bedroom 3 or dining room.