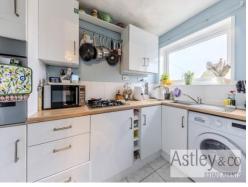

### **Kitchen** 9' 8" x 5' 2" (2.95m x 1.6m)

Window to rear, a range of wall and floor units, stainless steel sink, fitted electric tower oven, gas hob, space for washing machine, space for tall fridge / freezer