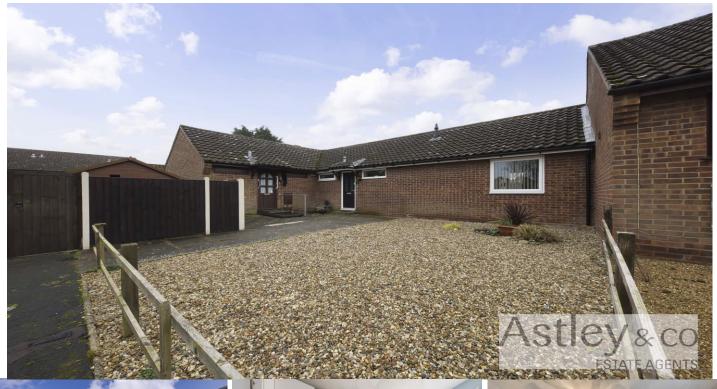

### **Front**

Front garden, shingled and bordered by hedge and shrubs.

# Summary of accommodation

- Bungalow
- Two Bedrooms
- Conservatory
- Private South Facing Garden
- Boiler under 7 years old
- UPVC Windows and Doors