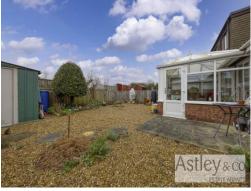

# Garden

Enclosed south facing garden with patio, plants shrubs and flower, Greenhouse and shed with further secluded space for a veggie and fruit plot.

### Garage

Enbloc garage with up and over door. Allocated parking space