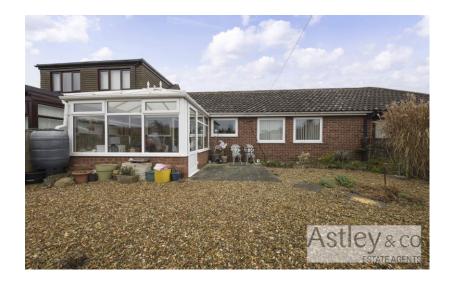

# Garden

Enclosed south facing garden with patio, plants shrubs and flower, Greenhouse and shed with further secluded space for a veggie and fruit plot.

### Garage

Enbloc garage with up and over door. Allocated parking space

### **Front**

Front garden, shingled and bordered by hedge and shrubs.