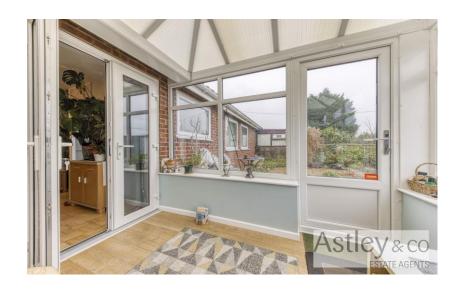

# Conservatory

Edwardian style Conservatory with French doors to garden, top opening and windows