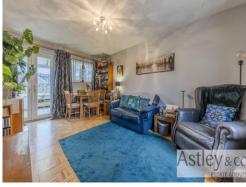

# **Lounge/Diner** 15' 4" x 9' 10" (4.7m x 3m)

Window to front, window and French doors to rear, radiator, TV point, opening to kitchen, radiator, parquet solid wood flooring