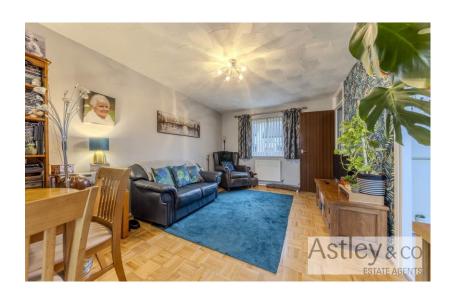

# **Lounge/Diner** 15' 4" x 9' 10" (4.7m x 3m)

Window to front, window and French doors to rear, radiator, TV point, opening to kitchen, radiator, parquet solid wood flooring