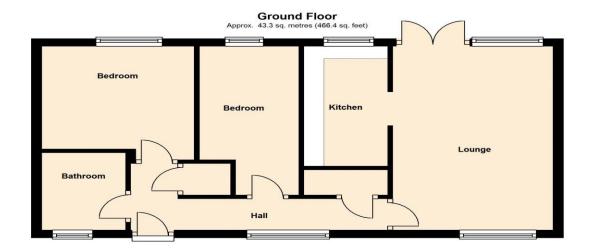

# Summary of accommodation

- Bungalow
- Two Bedrooms
- Conservatory
- Private South Facing Garden
- Boiler under 7 years old
- UPVC Windows and Doors