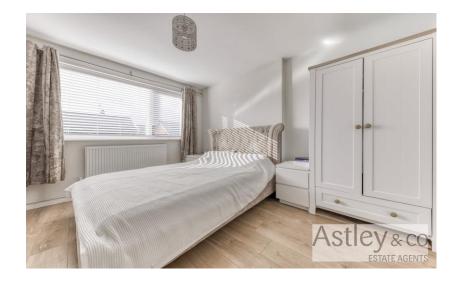

**Family Bathroom** 9' 7" x 6' 8" (2.912m x 2.027m) Window to rear, comprising bathtub, vanity wash basin, shower cubicle, heated towel rail

**Bedroom 1** 11' 7" x 11' 3" (3.541m x 3.418m) Window to front, radiator

**Bedroom 2** 11' 3" x 7' 8" (3.425m x 2.346m) Window to side, radiator

**Bedroom 3** 11' 3" x 8' 4" (3.422m x 2.545m) Window to side, radiator

**Bedroom 4** 11' 1" x 9' 2" (3.368m x 2.801m) Window to side, radiator