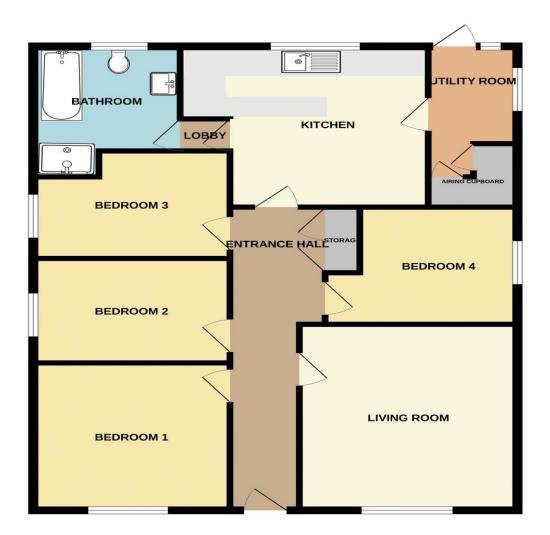

#### Entrance Hallway

Entrance door, doors to all rooms except bathroom, large storage cupboard, loft access

**Kitchen/Diner** 14' 6" x 11' 11" (4.427m x 3.624m) Window to rear, comprising a range of base and wall units with undermount sink, induction hob, built-in double oven, integrated fridge/freezer, integrated dishwasher, upstands, door to lobby, door to utility room

**Utility Room** 9' 8" x 4' 8" (2.940m x 1.420m) Window to side, door to rear garden, sin and drainer, space and plumbing for washing machine, storage cupboard, airing cupboard housing pressurised tank and boiler

**Family Bathroom** 9' 7" x 6' 8" (2.912m x 2.027m) Window to rear, comprising bathtub, vanity wash basin, shower cubicle, heated towel rail

**Bedroom 1** 11' 7" x 11' 3" (3.541m x 3.418m) Window to front, radiator

**Bedroom 2** 11' 3" x 7' 8" (3.425m x 2.346m) Window to side, radiator

**Bedroom 3** 11' 3" x 8' 4" (3.422m x 2.545m) Window to side, radiator

**Bedroom 4** 11' 1" x 9' 2" (3.368m x 2.801m) Window to side, radiator

#### Astley & Co Estate Agents

Email: yvonne@astleyandco.com

Website: www.astleyandco.com

Tel: 01603 415182

Fax:

GROUND FLOOR 1002 sq.ft. (93.1 sq.m.) approx.

TOTAL FLOOR AREA: 1002 sq.ft. (93.1 sq.m.) approx. Whilst every attempt has been made to ensure the accuracy of the floorplan contained here, measurements of doors, windows, icomes and any other items are approximate and no responsibility is taken for any error, omission or mis-statement. This plan is for illustrative purposes only and should be used as such by any prospective purchaser. Therefore, systems and applicances shown have not been tested and no guarantee as to their operability or efficiency can be given. Made with Metrophys x2024