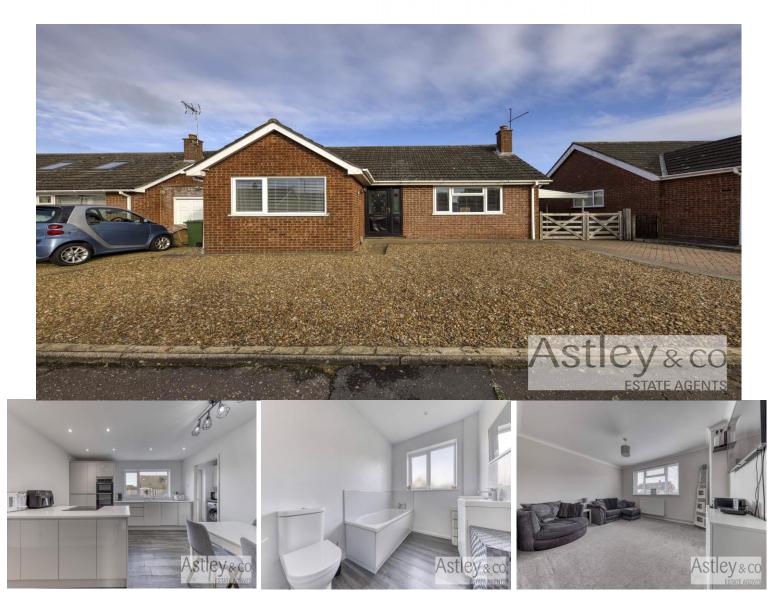

#### Information

Detached bungalow with four bedrooms presented to the highest standards with a lovely finish throughout including glossy new kitchen set in a good-sized plot. Unusual to find four decent sized bedrooms in a spacious bungalow, so makes for easy and convenient living. The finish is smooth and silky with all the artex removed. Light, bright and airy throughout. The garden is a good size and low maintenance. The accommodation is flexible so can changed around to swap a bedroom for a second living space or home Price: Guide Price office. To the side of the property is great for storage and parking. There is Planning Permission Granted for further development including a Single Storey Side Extension and Loft Conversion. The Loft Conversion would have three bedrooms and bathroom and this would allow reconfiguration of the ground floor to incorporate a downstairs guest or master bedroom with ensuite and create another reception room; flexible accommodation. Gas Fired Central Heating. Awaiting Energy Performance Rating. Council Tax C.

#### 10 Lindsay Road, Sprowston

#### Price Guide Price £360,000