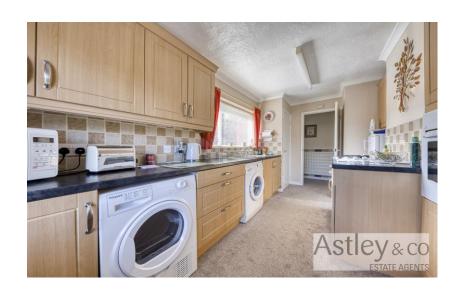

## **Description**

**Lounge** 17' 3" x 12' 6" (5.25m x 3.8m)

Window to front, radiator, fireplace creates a central point to the room

**Kitchen** 14' 9" x 8' 6" (4.5m x 2.6m)

Window to front, comprising a range of base and wall units, stainless steel sink, fitted cooker and space and plumbing for appliances