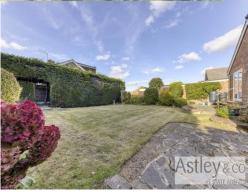

#### Rear Garden

Enclosed rear garden with paved patio area, laid, bordered by flowers, plants and shrubs, service door to garage

Bedroom 4 12' 2" x 9' 10" (3.7m x 3.0m)

Window to rear, radiator, wardrobes

# Summary of accommodation

- Detached Bungalow
- Four Bedrooms
- Two Reception Rooms
- Garage & West Facing Garden
- No Onward Chain
- Separate Annex Potential