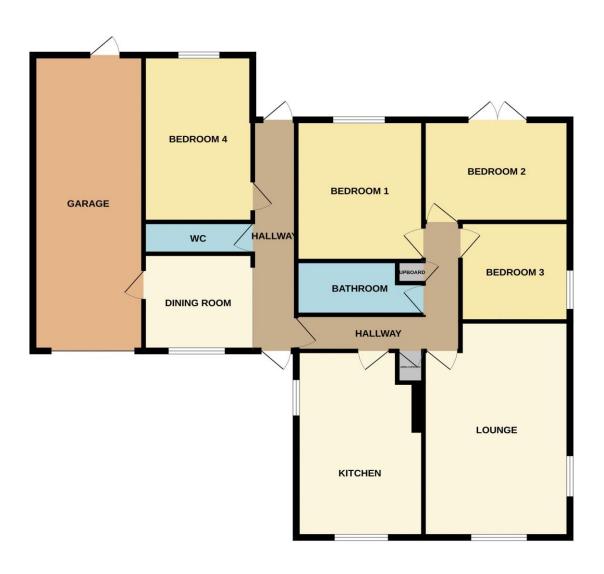

## **GROUND FLOOR**

Whilst every attempt has been made to ensure the accuracy of the floorplan contained here, measurements of doors, windows, rooms and any other items are approximate and no responsibility is taken for any error, ornission or mis-attement. This pain is for disustrier purposes only and should be used as such by any prospective purchaser. The services, systems and appliances shown have not been tested and no guarantee as their operations or or efficiency can be owner.

## **Description**

**Lounge** 17' 3" x 12' 6" (5.25m x 3.8m)

Window to front, radiator, fireplace creates a central point to the room

**Kitchen** 14' 9" x 8' 6" (4.5m x 2.6m)

Window to front, comprising a range of base and wall units, stainless steel sink, fitted cooker and space and plumbing for appliances

**Bedroom 1** 12' 2" x 9' 10" (3.7m x 3.0m)

Window to side, radiator, wardrobes

Bedroom 2 12' 10" x 9' 10" (3.9m x 3.0m)

Window to side, radiator

Bedroom 3 9' 10" x 8' 2" (3.0m x 2.5m)

French doors to rear garden, radiator

Family Bathroom 9' 10" x 5' 7" (3.0m x 1.7m)

Comprising fitted bath, shower cubicle, WC, pedestal wash basin, tiled walls, radiator

#### Rear Garden

Enclosed rear garden with paved patio area, laid, bordered by flowers, plants and shrubs, service door to garage

Bedroom 4 12' 2" x 9' 10" (3.7m x 3.0m)

Window to rear, radiator, wardrobes

## Cloakroom

Comprising WC and hand wash basin

Garage 26' 3" x 8' 10" (8.0m x 2.7m)

Up and over door, power and light, sevice door to garage

# Summary of accommodation

- Detached Bungalow
- Four Bedrooms
- Two Reception Rooms
- Garage & West Facing Garden
- No Onward Chain
- Separate Annex Potential