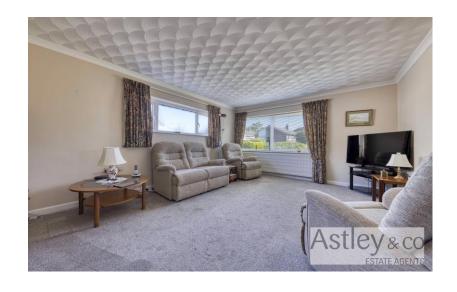

## **Description**

**Lounge** 17' 3" x 12' 6" (5.25m x 3.8m)

Window to front, radiator, fireplace creates a central point to the room

**Kitchen** 14' 9" x 8' 6" (4.5m x 2.6m)

Window to front, comprising a range of base and wall units, stainless steel sink, fitted cooker and space and plumbing for appliances