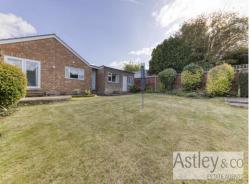

#### Rear Garden

Enclosed rear garden with paved patio area, laid, bordered by flowers, plants and shrubs, service door to garage

Bedroom 4 12' 2" x 9' 10" (3.7m x 3.0m)

Window to rear, radiator, wardrobes

# Summary of accommodation

- Detached Bungalow
- Four Bedrooms
- Two Reception Rooms
- Garage & West Facing Garden
- No Onward Chain
- Separate Annex Potential