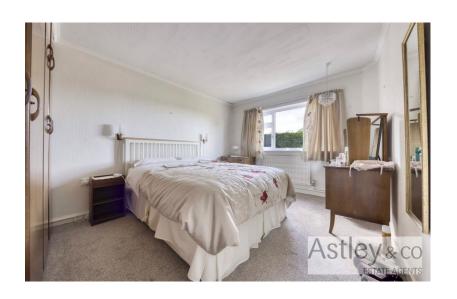

**Bedroom 1** 12' 2" x 9' 10" (3.7m x 3.0m)

Window to side, radiator, wardrobes

Bedroom 2 12' 10" x 9' 10" (3.9m x 3.0m)

Window to side, radiator

Bedroom 3 9' 10" x 8' 2" (3.0m x 2.5m)

French doors to rear garden, radiator