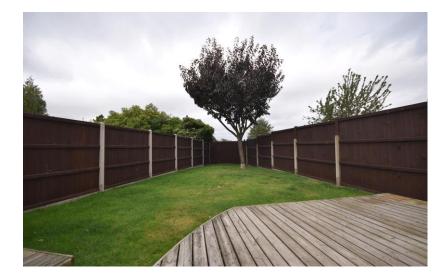

The Conservatory is a Victorian style with French doors to the garden. Gas central heating via a Combi boiler & double glazing plus boarded loft with ladder & light. Two of the three bedrooms with integral wardrobes. Detached single garage, currently subdivided by a partition wall. Off road parking on the driveway. Enclosed rear garden with decking & lawn.

## Summary of accommodation

- Semi Detached House
- Three Bedrooms
- Conservatory
- Detached Garage
- Good Sized Garden
- Overlooking The Green
- Gas Fired Heating

Total area: approx. 73.8 sq. metres (794.4 sq. feet)