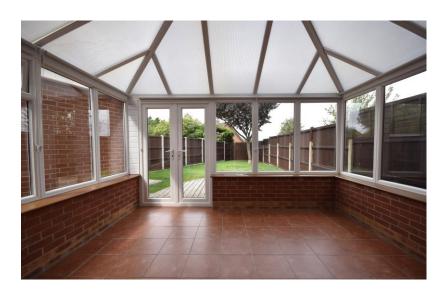

The Conservatory is a Victorian style with French doors to the garden. Gas central heating via a Combi boiler & double glazing plus boarded loft with ladder & light. Two of the three bedrooms with integral wardrobes. Detached single garage, currently subdivided by a partition wall. Off road parking on the driveway. Enclosed rear garden with decking & lawn.