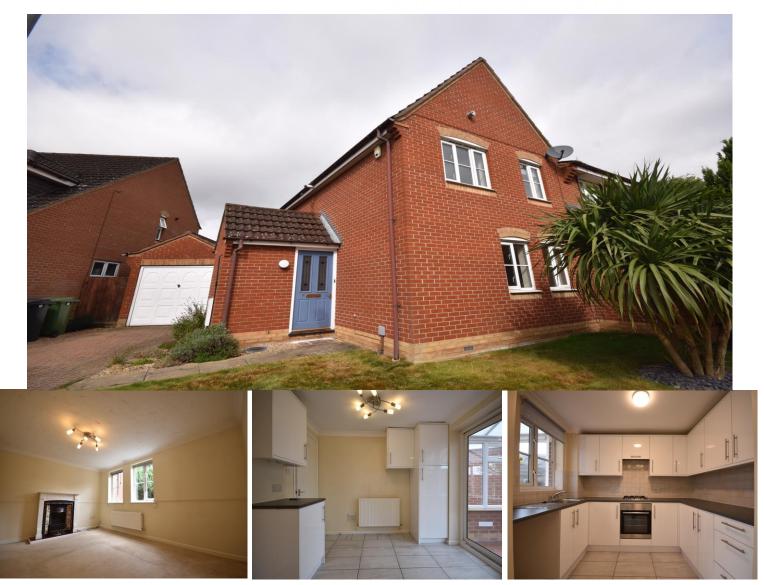

# 5 Elan Close Wymondham

Price: £265,000

### Information

Extended, SEMI-DETACHED house with THREE BDROOMS, TWO RECPETION ROOMS and CONSERVATORY occupying a cul-de-sac location and with NO ONWARD CHAIN. This property is decorated in neutral tones, is light, bright and airy and enjoys a great spot overlooking THE GREEN SPACE. The lounge features a decorative fireplace, and a spacious kitchen and dining area opening onto a conservatory.

The Conservatory is a Victorian style with French doors to the garden. Gas central heating via a Combi boiler & double glazing plus boarded loft with ladder & light. Two of the three bedrooms with integral wardrobes. Detached single garage, currently subdivided by a partition wall. Off road parking on the driveway. Enclosed rear garden with decking & lawn.

Within easy reach of the town centre, with children's play area close by. Close to the railway station for an easy commute to Norwich, Cambridge & other destinations. Energy Performance Rating C.

5 Elan Close