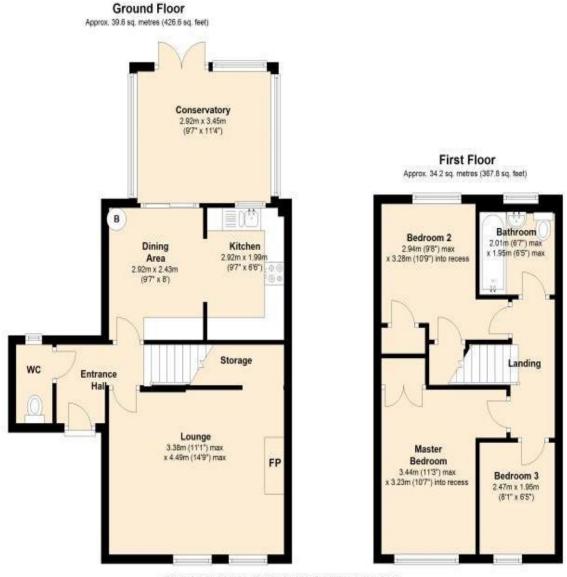

### **Description**

Entrance Hall

Cloakroom

Kitchen/Breakfast Room 9' 7" x 6' 6" (2.92m x 1.99m)

Dining Room 9' 7" x 8' 0" (2.92m x 2.43m)

Lounge 14' 9" x 11' 1" (4.49m x 3.38m)

Conservatory 9' 7" x 11' 4" (2.92m x 3.45m)

### **First Floor Landing**

Bedroom 1 11' 3" x 10' 7" (3.44m x 3.23m) into recess

Bedroom 2 10' 9" x 9' 8" (3.28m x 2.94m) into recess

Bedroom 3 8' 1" x 6' 5" (2.47m x 1.95m)

Family Bathroom 6' 7" x 6' 5" (2.01m x 1.95m)

## Summary of accommodation

- Semi Detached House
- Three Bedrooms
- Conservatory
- Detached Garage
- Good Sized Garden
- Overlooking The Green
- Gas Fired Heating

Total area: approx. 73.8 sq. metres (794.4 sq. feet)