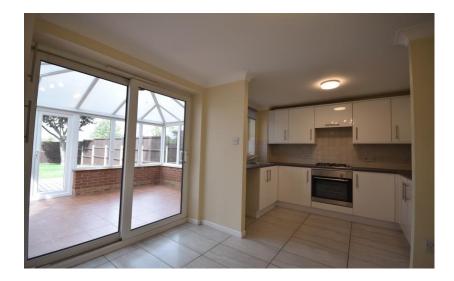

### **Description**

Entrance Hall

Cloakroom

Kitchen/Breakfast Room 9' 7" x 6' 6" (2.92m x 1.99m)

Dining Room 9' 7" x 8' 0" (2.92m x 2.43m)

Lounge 14' 9" x 11' 1" (4.49m x 3.38m)

Conservatory 9' 7" x 11' 4" (2.92m x 3.45m)