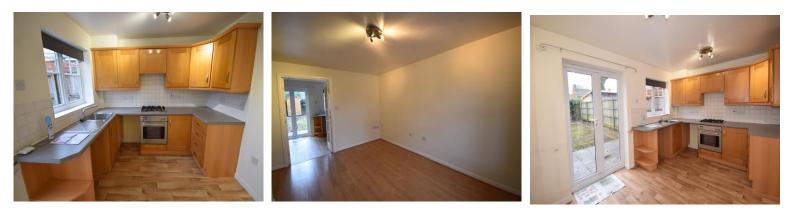

### **Description**

Lounge 14' 9" x 9' 10" (4.5m x 3.0m)

Kitchen 12' 10" x 9' 2" (3.9m x 2.8m)

Bedroom 1 12' 10" x 9' 10" (3.9m x 3.0m)

Bedroom 2 11' 2" x 7' 10" (3.4m x 2.4m)

### Summary of accommodation

- Mid Terrace House
- Two Bedrooms
- Spacious Kitchen / Diner
- South Facing Garden
- North Norwich, NR6
- Available Immediately
- One Months Deposit