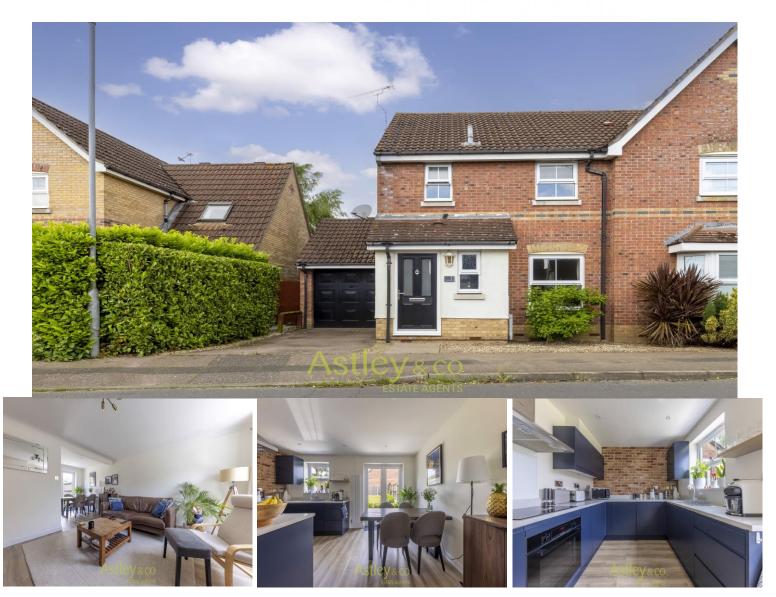

# Astley&co

11 Desborough Way Dussindale Thorpe St Adnrew Norwich

Price: Guide Price £275,000

# Information

Upgraded and improved Semi-Detached House with THREE BEDROOMS, open plan modern living with newly installed kitchen and good-sized west facing garden. The lounge and kitchen have been knocked into one large room and enjoy a lovely living space. The kitchen is a modern new kitchen with Quartz worktop. To the first floor there are three bedrooms and bathroom. To the front of the property is a driveway leading to a brick built garage ( part of the garage has been separated to provide a utility area) and there is an electric car charging point. To the rear of the property is a private west facing garden. The property also benefits from downstairs cloakroom, double glazing and gas central heating

### Summary of accommodation

- Semi Detached House
- Three Bedrooms
- Bathroom and Downstairs Cloakroom
- Open Plan Kitchen & Lounge
- Kitchen with Quartz Worktop
- West Facing Garden