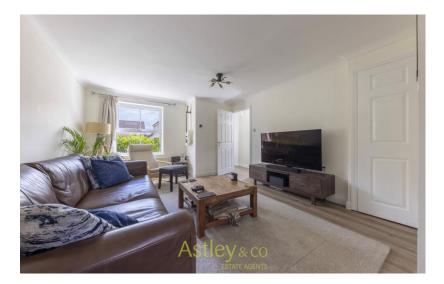

# Information

Upgraded and improved Semi-Detached House with THREE BEDROOMS, open plan modern living with newly installed kitchen and good-sized west facing garden. The lounge and kitchen have been knocked into one large room and enjoy a lovely living space. The kitchen is a modern new kitchen with Quartz worktop. To the first floor there are three bedrooms and bathroom. To the front of the property is a driveway leading to a brick built garage ( part of the garage has been separated to provide a utility area) and there is an electric car charging point. To the rear of the property is a private west facing garden. The property also benefits from downstairs cloakroom, double glazing and gas central heating

The accommodation comprises entrance hall, cloakroom, lounge, dining area and kitchen. Awaiting Energy Performance Rating.

#### **Description**

Entrance Hall

**DS Cloakroom** 

Lounge/Diner 14' 1" x 11' 10" (4.3m x 3.6m)

Kitchen 8' 6" x 7' 10" (2.6m x 2.4m)

Garage 12' 6" x 8' 6" (3.8m x 2.6m)

Utility Room 8' 6" x 4' 3" (2.6m x 1.3m)

### Summary of accommodation

- Semi Detached House
- Three Bedrooms
- Bathroom and Downstairs Cloakroom
- Open Plan Kitchen & Lounge
- Kitchen with Quartz Worktop
- West Facing Garden