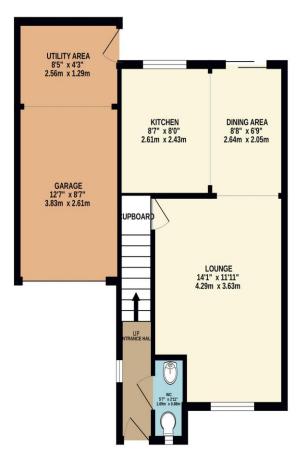

#### **Description**

Entrance Hall

**DS Cloakroom** 

Lounge/Diner 14' 1" x 11' 10" (4.3m x 3.6m)

Kitchen 8' 6" x 7' 10" (2.6m x 2.4m)

Garage 12' 6" x 8' 6" (3.8m x 2.6m)

Utility Room 8' 6" x 4' 3" (2.6m x 1.3m)

# Astley & Co Estate Agents

Email: yvonne@astleyandco.com Website: www.astleyandco.com Tel: 01603 415182 Fax: GROUND FLOOR 518 sq.ft. (48.1 sq.m.) approx.

TOTAL FLOOR AREA : 869 sq.ft. (80.7 sq.m.) approx.

Whilst every attempt has been made to ensure the accuracy of the floorplan contained here, measurements of doors, windows, tooms and any other items are approximate and no responsibility is taken for any error, omission or mis-statement. This plan is for illustrative purposes only and should be used as such by any prospective purchaser. The services, systems and appliances shown have not been tested and no guarantee as to their operability or efficiency can be given. Made with Metropix ©2024