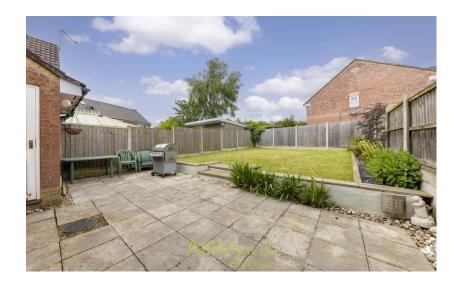

# Information

Upgraded and improved Semi-Detached House with THREE BEDROOMS, open plan modern living with newly installed kitchen and good-sized west facing garden. The lounge and kitchen have been knocked into one large room and enjoy a lovely living space. The kitchen is a modern new kitchen with Quartz worktop. To the first floor there are three bedrooms and bathroom. To the front of the property is a driveway leading to a brick built garage ( part of the garage has been separated to provide a utility area) and there is an electric car charging point. To the rear of the property is a private west facing garden. The property also benefits from downstairs cloakroom, double glazing and gas central heating

**First Floor Landing** 

Bedroom 1 12' 10" x 8' 10" (3.9m x 2.7m)

Bedroom 2 10' 6" x 8' 6" (3.2m x 2.6m)

Bedroom 3 7' 10" x 6' 3" (2.4m x 1.9m)

Bathroom

**Rear Garden** 