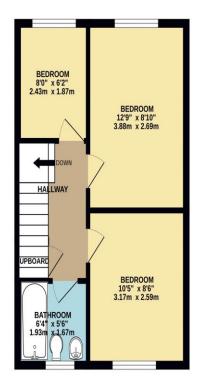

**First Floor Landing** 

Bedroom 1 12' 10" x 8' 10" (3.9m x 2.7m)

Bedroom 2 10' 6" x 8' 6" (3.2m x 2.6m)

Bedroom 3 7' 10" x 6' 3" (2.4m x 1.9m)

Bathroom

**Rear Garden** 

# Astley & Co Estate Agents

Email: yvonne@astleyandco.com Website: www.astleyandco.com Tel: 01603 415182 Fax: GROUND FLOOR 518 sq.ft. (48.1 sq.m.) approx.

TOTAL FLOOR AREA : 869 sq.ft. (80.7 sq.m.) approx.

Whilst every attempt has been made to ensure the accuracy of the floorplan contained here, measurements of doors, windows, tooms and any other items are approximate and no responsibility is taken for any error, omission or mis-statement. This plan is for illustrative purposes only and should be used as such by any prospective purchaser. The services, systems and appliances shown have not been tested and no guarantee as to their operability or efficiency can be given. Made with Metropix ©2024