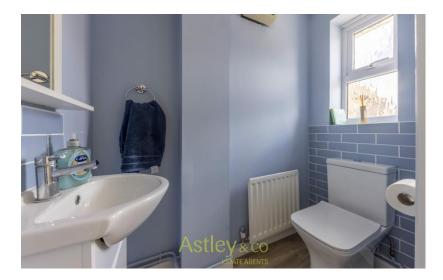

# Information

Upgraded and improved Semi-Detached House with THREE BEDROOMS, open plan modern living with newly installed kitchen and good-sized west facing garden. The lounge and kitchen have been knocked into one large room and enjoy a lovely living space. The kitchen is a modern new kitchen with Quartz worktop. To the first floor there are three bedrooms and bathroom. To the front of the property is a driveway leading to a brick built garage ( part of the garage has been separated to provide a utility area) and there is an electric car charging point. To the rear of the property is a private west facing garden. The property also benefits from downstairs cloakroom, double glazing and gas central heating

#### **Description**

Entrance Hall

**DS Cloakroom** 

Lounge/Diner 14' 1" x 11' 10" (4.3m x 3.6m)

Kitchen 8' 6" x 7' 10" (2.6m x 2.4m)

Garage 12' 6" x 8' 6" (3.8m x 2.6m)

Utility Room 8' 6" x 4' 3" (2.6m x 1.3m)