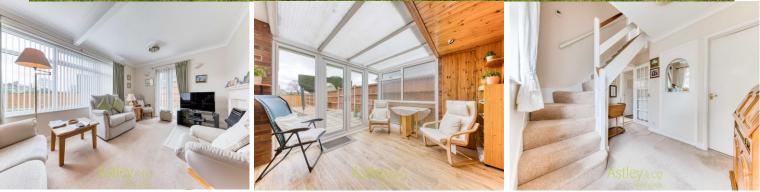

## Shower Room

Window to front, comprising shower cubicle, WC, wash basin, radiator, tiled walls,

**Lounge/Diner** 20' 4" x 17' 9" ( $6.20m \times 5.4m$ ) L Shaped. Overall Measurements Window x 2 to rear, fireplace creates a central point to the room, radiator x 2

**Conservatory** 10' 6" x 10' 6" ( $3.2m \times 3.2m$ ) Door to front and door to rear to the garden, glazed to front and rear, radiator

First Floor Landing Doors to both bedrooms, bathroom and storage eaves

The rooms are spacious, light, bright and airy with lovely large lounge over 6 meters in length to the maximum measurements.

Gas Fired Central Heating. Awaiting Energy Performance Rating