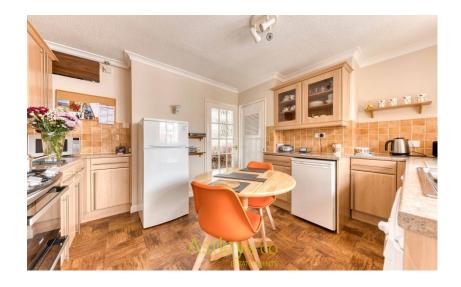

**Kitchen** 12' 0" x 11' 2" (3.65m x 3.4m) Window to side, comprising a range of base and wall units, sink and drainer unit, plumbing for washing machine, pantry, wall mounted boiler, tiled splashback, space for fridge, radiator