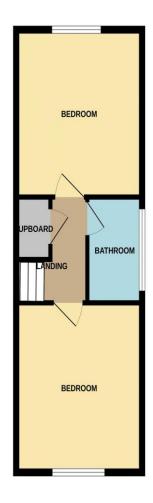

**Conservatory** 10' 6" x 10' 6" ( $3.2m \times 3.2m$ ) Door to front and door to rear to the garden, glazed to front and rear, radiator

First Floor Landing Doors to both bedrooms, bathroom and storage eaves

**Bedroom 1** 12' 6" x 10' 6" (3.8m x 3.2m) Window to front, radiator, wardrobes

**Bedroom 2** 12' 6" x 10' 6" (3.8m x 3.2m) Window to rear, radiator, eaves storage

Family Bathroom 7' 3" x 5' 3" (2.2m x 1.6m) Window to side, comprising shower cubicle, WC, wash basin, heatowel rail, tiled walls