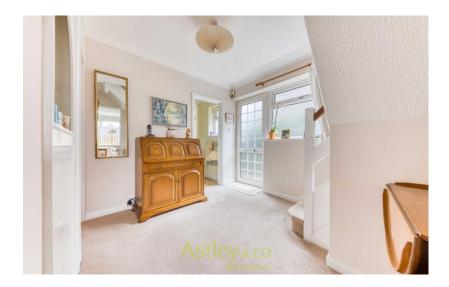

#### Entrance Hall

Doors to lounge, shower room and downstairs bedroom, storage cupboard and stairs to first floor

**D/S Bedroom 3** 11' 6" x 9' 0" (3.50m x 2.75m) Window to front, radiator