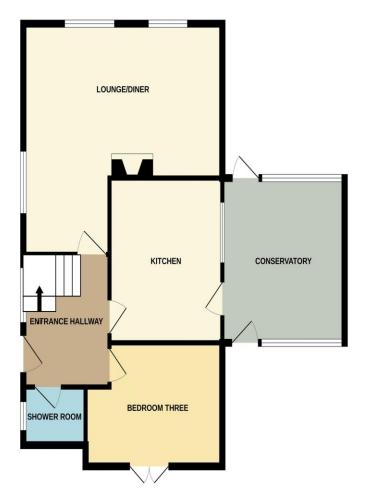

#### Entrance Hall

Doors to lounge, shower room and downstairs bedroom, storage cupboard and stairs to first floor

**D/S Bedroom 3** 11' 6" x 9' 0" (3.50m x 2.75m) Window to front, radiator

## Shower Room

Window to front, comprising shower cubicle, WC, wash basin, radiator, tiled walls,

**Lounge/Diner** 20' 4" x 17' 9" ( $6.20m \times 5.4m$ ) L Shaped. Overall Measurements Window x 2 to rear, fireplace creates a central point to the room, radiator x 2

**Kitchen** 12' 0" x 11' 2" (3.65m x 3.4m) Window to side, comprising a range of base and wall units, sink and drainer unit, plumbing for washing machine, pantry, wall mounted boiler, tiled splashback, space for fridge, radiator

**Conservatory** 10' 6" x 10' 6" ( $3.2m \times 3.2m$ ) Door to front and door to rear to the garden, glazed to front and rear, radiator

First Floor Landing Doors to both bedrooms, bathroom and storage eaves