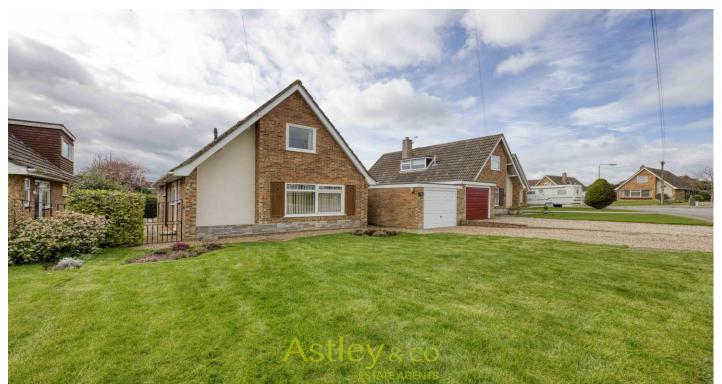

# 9 Chenery Drive Sprowston Norwich

Price: £350,000

#### Information

Detached Chalet bungalow with Three Bedrooms, Two upstairs with bathroom and one downstairs with adjacent Shower room.

The Conservatory overlooks the garden and doesn't block the light so maximum natural light in all rooms.

The rooms are spacious, light, bright and airy with lovely large lounge over 6 meters in length to the maximum measurements.

Gas Fired Central Heating. Awaiting Energy Performance Rating

#### Summary of accommodation

- Detached Chalet Bungalow
- Three Bedrooms (One Downstairs)
- Two Bathrooms
- Sought After Location
- Well Maintained
- Conservatory