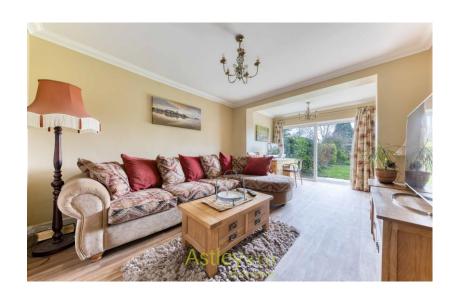

**Lounge** 19' 0" x 11' 2" (5.8m x 3.4m) Extended room with radiator and TV point

**Kitchen** 14' 9" x 8' 10" (4.5m x 2.7m)

Extended kitchen with rear door to garden and window to rear and side. Comprising a range of base and wall units with stainless steel sink and drainer unit, integrated dishwasher,