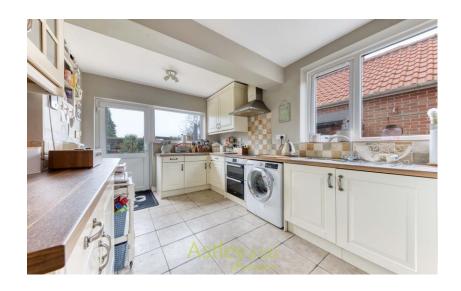

**Lounge** 19' 0" x 11' 2" (5.8m x 3.4m) Extended room with radiator and TV point

**Kitchen** 14' 9" x 8' 10" (4.5m x 2.7m)

Extended kitchen with rear door to garden and window to rear and side. Comprising a range of base and wall units with stainless steel sink and drainer unit, integrated dishwasher,

space and plumbing for washing machine, space for tall fridge freezer, built-in oven, tiled splash-backs, radiator