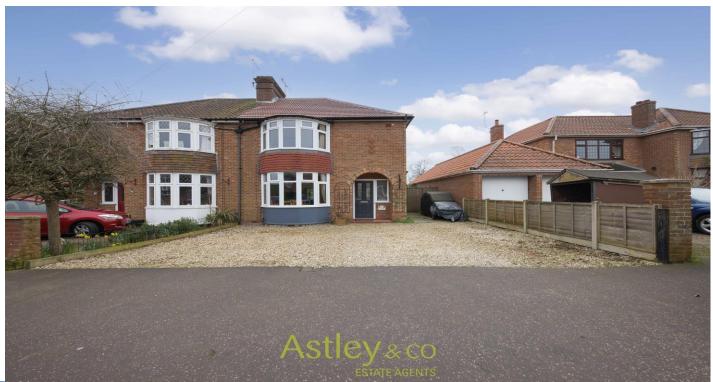

# Astley&co

8 Rosemary Road Sprowston Norwich

Price: Guide Price £350,000

### **Information**

Attractive 1930's built semi-detached house with three bedrooms and two reception rooms and lots of original features throughout.

A family home that has been extended across the whole rear of the property creating a large dining/lounge and big kitchen.

The south facing garden is a decent size and lots of space for all the family. There is off street parking for several vehicles.

Gas Fired Central Heating. Energy Performance Rating C.

# Summary of accommodation

- 1930s built Semi Detached House
- Three Bedrooms
- Two Reception Rooms
- Lovely long and big south facing Garden
- Extended and Improved
- Attractive Building with Original Features