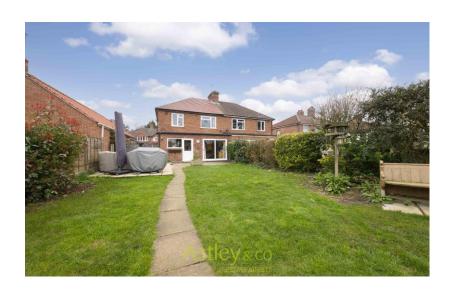

The south facing garden is a decent size and lots of space for all the family. There is off street parking for several vehicles.

Gas Fired Central Heating. Energy Performance Rating C.

### Rear Garden

south facing rear garden mainly laid to lawn bordered by flowers, plans and shrubs, paved sitting area