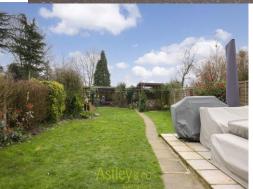

The south facing garden is a decent size and lots of space for all the family. There is off street parking for several vehicles.

Gas Fired Central Heating. Energy Performance Rating C.

### Rear Garden

south facing rear garden mainly laid to lawn bordered by flowers, plans and shrubs, paved sitting area