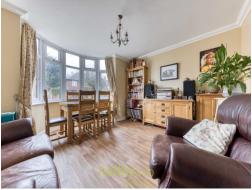

### **Entrance Hall**

Entrance door, stairs to first floor, under-stairs cupboard, doors to sitting room, dining room and kitchen, radiator

**Sitting Room** 13' 5" x 13' 1" (4.1m x 4.0m) Overall Measurements into Bay Window Bay window to front, radiator

**Lounge** 19' 0" x 11' 2" (5.8m x 3.4m) Extended room with radiator and TV point

**Kitchen** 14' 9" x 8' 10" (4.5m x 2.7m)

Extended kitchen with rear door to garden and window to rear and side. Comprising a range of base and wall units with stainless steel sink and drainer unit, integrated dishwasher,