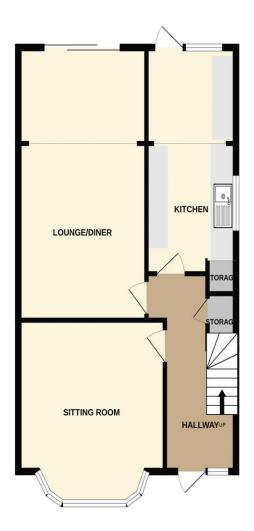

### **Entrance Hall**

Entrance door, stairs to first floor, under-stairs cupboard, doors to sitting room, dining room and kitchen, radiator

**Sitting Room** 13' 5" x 13' 1" (4.1m x 4.0m) Overall Measurements into Bay Window Bay window to front, radiator

**Lounge** 19' 0" x 11' 2" (5.8m x 3.4m) Extended room with radiator and TV point

**Kitchen** 14' 9" x 8' 10" (4.5m x 2.7m)

Extended kitchen with rear door to garden and window to rear and side. Comprising a range of base and wall units with stainless steel sink and drainer unit, integrated dishwasher,

space and plumbing for washing machine, space for tall fridge freezer, built-in oven, tiled splash-backs, radiator