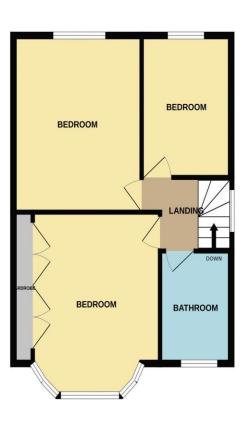

### First Floor Landing

Window to side, doors to all bedrooms and bathroom, loft access

**Bedroom 1** 14' 5" x 10' 10" (4.4m x 3.3m) Bay window to front, fitted wardrobes to one wall, radiator

**Bedroom 2** 11' 6" x 11' 2" (3.5m x 3.4m) Window to rear, radiator

**Bedroom 3** 9' 2" x 7' 7" (2.8m x 2.3m) Window to rear, radiator