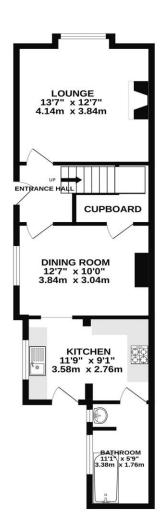

#### Entrance Hall

Entrance door, stairs to first floor, door to lounge and dining room, under-stairs cupboard

**Sitting Room** 13' 6" x 12' 7" (4.11m x 3.84m) Bay window to front, built-in storage, radiator, wood burner creates a central point to the room, radiator

**Dining Room** 12' 7" x 10' 0" ( $3.84m \times 3.04m$ ) Open plan to kitchen, rear to to garden and side, window to side, large under-stairs cupboard / pantry with space for tumble dryer

**Kitchen** 11' 9" x 9' 1" (3.58m x 2.76m) Door to rear lobby and bathroom, comprising a range of base and wall unit with hardwood work-top and upstands, undermount sink, integrated dishwasher, space and plumbing for washing machine, gas hob with extractor above, integrated fridge, radiator

**Family Bathroom** 11' 1" x 5' 9" (3.38m x 1.76m) Window to side, fitted bath with shower over, vanity wash basin with fitted cupboard, WC, tiled walls, radiator

First Floor Landing

Window to side and doors to all bedrooms

# **Astley & Co Estate Agents**

Email: yvonne@astleyandco.com

Website: www.astleyandco.com

Tel: 01603 415182

Fax:

1ST FLOOR 464 sq.ft. (43.2 sq.m.) approx.

TOTAL FLOOR AREA: 990 sq.ft. (92.0 sq.m.) approx. Whilst every attempt has been made to ensure the accuracy of the floorpian contained here, measurements of doors, windows, norms and any other items are approximate and no responsibility is taken for any error, omission or mis-statement. This pian is for illustrative purposes only and should be used as such by any prospective purchaser. The services, systems and appliances shown have not been tested and no guarantee as to their operability or efficiency can be given. Made with Metropix #2020