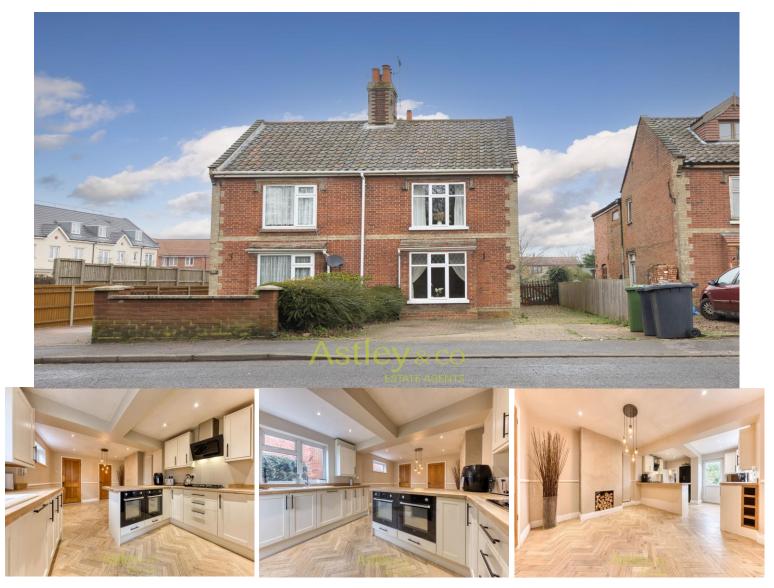

## Information

Pretty semi-detached Victorian house set in a large plot with three bedrooms, two reception rooms, open plan dining room to the kitchen and with a big garden. This lovely house has been updated and presented with a stylish and contemporary finish yet still incorporating the original features including the picture rails, dado rails, high skirting boards, cornices, and coving and plenty more.

#### Entrance Hall

Entrance door, stairs to first floor, door to lounge and dining room, under-stairs cupboard

**Sitting Room** 13' 6" x 12' 7" (4.11m x 3.84m) Bay window to front, built-in storage, radiator, wood burner creates a central point to the room, radiator

**Dining Room** 12' 7" x 10' 0" ( $3.84m \times 3.04m$ ) Open plan to kitchen, rear to to garden and side, window to side, large under-stairs cupboard / pantry with space for tumble dryer

**Kitchen** 11' 9" x 9' 1" (3.58m x 2.76m) Door to rear lobby and bathroom, comprising a range of base and wall unit with hardwood work-top and upstands, undermount sink, integrated dishwasher, space and plumbing for washing machine, gas hob with extractor above, integrated fridge, radiator

#### **Rear Garden**

Large rectangular garden which is mainly laid to lawn with potential to create a good patio space and large storage shed at the end of the garden. Astley&co