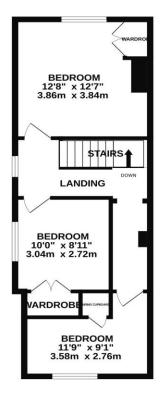

**Bedroom 1** 12' 8" x 10' 0" (3.86m x 3.04m) Window to front, radiator

**Bedroom 2** 10' 0" x 8' 11" (3.04m x 2.72m) Window to side, radiator

**Bedroom 3** 11' 9" x 9' 1" (3.58m x 2.76m) Window to rear, radiator

# **Astley & Co Estate Agents**

Email: yvonne@astleyandco.com

Website: www.astleyandco.com

Tel: 01603 415182

Fax:

1ST FLOOR 464 sq.ft. (43.2 sq.m.) approx.

TOTAL FLOOR AREA: 990 sq.ft. (92.0 sq.m.) approx. Whilst every attempt has been made to ensure the accuracy of the floorpian contained here, measurements of doors, windows, norms and any other items are approximate and no responsibility is taken for any error, omission or mis-statement. This pian is for illustrative purposes only and should be used as such by any prospective purchaser. The services, systems and appliances shown have not been tested and no guarantee as to their operability or efficiency can be given. Made with Metropix #2020