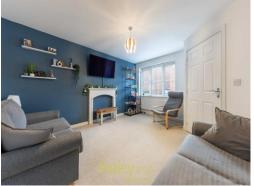

### **Description**

**Lounge** 4' 4" x 3' 6" (1.32m x 1.07m) Window to front, door to kitchen/Diner

Kitchen/Diner 3' 2" x 0' 0" (0.96m x 0.00m)

Window to rear, French doors to rear garden, comprising a range of base and wall units with stainless steel sink and drainer, built-in electric oven with extractor above, space and plumbing for washing machine, splashbacks, space for dining table, radiator