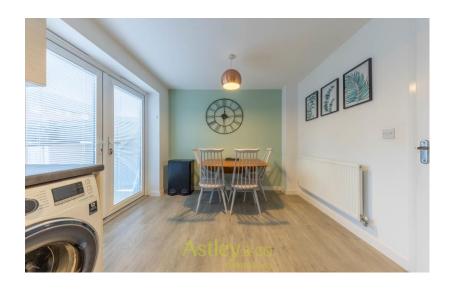

### **Description**

**Lounge** 4' 4" x 3' 6" (1.32m x 1.07m) Window to front, door to kitchen/Diner

Kitchen/Diner 3' 2" x 0' 0" (0.96m x 0.00m)

Window to rear, French doors to rear garden, comprising a range of base and wall units with stainless steel sink and drainer, built-in electric oven with extractor above, space and plumbing for washing machine, splashbacks, space for dining table, radiator