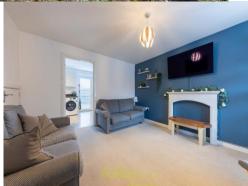

### **Description**

**Lounge** 4' 4" x 3' 6" (1.32m x 1.07m) Window to front, door to kitchen/Diner

Kitchen/Diner 3' 2" x 0' 0" (0.96m x 0.00m)

Window to rear, French doors to rear garden, comprising a range of base and wall units with stainless steel sink and drainer, built-in electric oven with extractor above, space and plumbing for washing machine, splashbacks, space for dining table, radiator