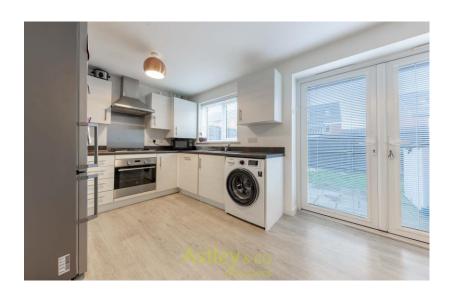

### **Description**

**Lounge** 4' 4" x 3' 6" (1.32m x 1.07m) Window to front, door to kitchen/Diner

Kitchen/Diner 3' 2" x 0' 0" (0.96m x 0.00m)

Window to rear, French doors to rear garden, comprising a range of base and wall units with stainless steel sink and drainer, built-in electric oven with extractor above, space and plumbing for washing machine, splashbacks, space for dining table, radiator