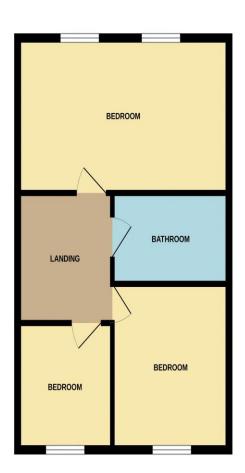

Comprising Entrance Hall, Downstairs Cloakroom, Lounge, Kitchen, First Floor Landing, Three bedrooms, Bathroom, Outside, Two Allocated Parking Spaces Gas Fired Central Heating. Energy Performance Rating B

**Bedroom 1** 4' 0" x 2' 0" (1.22m x 0.61m) Windows x 1 to the front, radiator, wardrobes

**Bedroom 2** 3' 0" x 2' 0" (0.91m x 0.61m) Window to rear, radiator

**Bedroom 3** 2' 0" x 2' 0" (0.61m x 0.61m) Window to rear, radiator

**Family Bathroom** 1' 0" x 2' 0" (0.30m x 0.61m)

**Bathroom** 1' 7" x 1' 8" (0.48m x 0.51m)