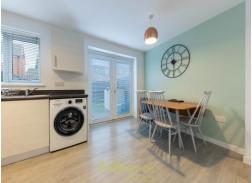

### **Description**

**Lounge** 4' 4" x 3' 6" (1.32m x 1.07m) Window to front, door to kitchen/Diner

Kitchen/Diner 3' 2" x 0' 0" (0.96m x 0.00m)

Window to rear, French doors to rear garden, comprising a range of base and wall units with stainless steel sink and drainer, built-in electric oven with extractor above, space and plumbing for washing machine, splashbacks, space for dining table, radiator