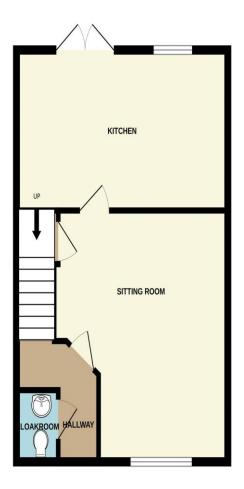

Comprising Entrance Hall, Downstairs Cloakroom, Lounge, Kitchen, First Floor Landing, Three bedrooms, Bathroom, Outside, Two Allocated Parking Spaces Gas Fired Central Heating. Energy Performance Rating B

### **Description**

**Lounge** 4' 4" x 3' 6" (1.32m x 1.07m) Window to front, door to kitchen/Diner

Kitchen/Diner 3' 2" x 0' 0" (0.96m x 0.00m)

Window to rear, French doors to rear garden, comprising a range of base and wall units with stainless steel sink and drainer, built-in electric oven with extractor above, space and plumbing for washing machine, splashbacks, space for dining table, radiator

### Garden

Enclosed rear garden and paved patio space