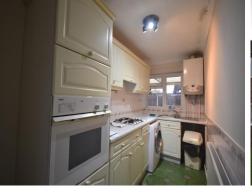

### **Description**

**Entrance Hall** 

Kitchen 12' 6" x 5' 3" (3.8m x 1.6m)

**Lounge** 15' 9" x 9' 10" (4.8m x 3.0m)

Bathroom 7' 7" x 4' 7" (2.3m x 1.4m)

**Bedroom 1** 10' 6" x 10' 6" (3.2m x 3.2m)

**Bedroom 2** 12' 6" x 5' 11" (3.8m x 1.8m)