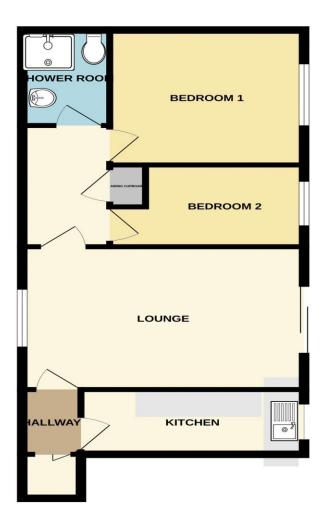

### **Description**

**Entrance Hall** 

Kitchen 12' 6" x 5' 3" (3.8m x 1.6m)

**Lounge** 15' 9" x 9' 10" (4.8m x 3.0m)

Bathroom 7' 7" x 4' 7" (2.3m x 1.4m)

**Bedroom 1** 10' 6" x 10' 6" (3.2m x 3.2m)

**Bedroom 2** 12' 6" x 5' 11" (3.8m x 1.8m)

# Summary of accommodation

- Ground Floor Flat
- Two Bedrooms
- Garden
- Great Location
- Needs a bit of work
- Gas Fired Central Heating
- No Chain