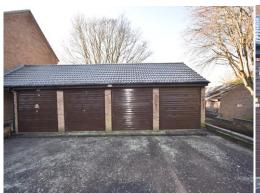

## Lock Up Garage Gilman Road Norwich

Price: £19,995

## **Information**

Lock Up Garage For Sale - Mid terraced Garage with up and over door and additional loft space for further storage.

Leasehold with 999 years remaining and no associated costs - No Ground Rent or Service Charge.

Rent it out for Parking - Yielding 6% with zero costs.

Would make a great space to store your Classic Car. Additional Parking Space to the front of the Garage.

Call the office for viewing arrangements.

We wish to inform you that these particulars are set out as a general outline and do not constitute any part of an offer or contract. We have not tested any services, appliance or equipment and no warranty is given or implied that these are in working order. Fixtures, fittings and furnishings are not included unless specifically described. All measurements, distances and areas are approximate and for guidance only. It should not be assumed that the property remains the same as shown in the photographs.