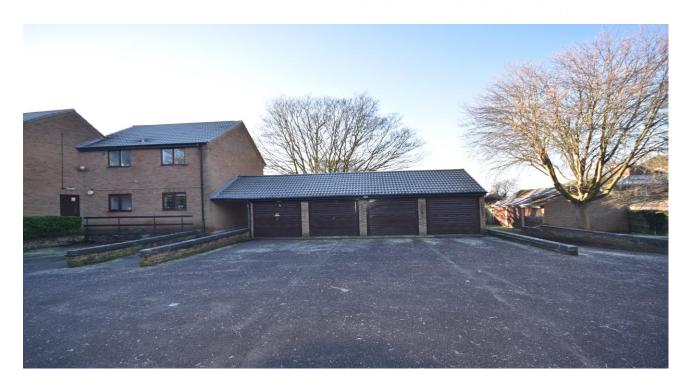

## Lock Up Garage Gilman Road Norwich

Price: £19,995

## **Information**

Lock Up Garage For Sale - Mid terraced Garage with up and over door and additional loft space for further storage.

Leasehold with 999 years remaining and no associated costs - No Ground Rent or Service Charge.

Rent it out for Parking - Yielding 6% with zero costs.

Would make a great space to store your Classic Car. Additional Parking Space to the front of the Garage.

Call the office for viewing arrangements.

We wish to inform you that these particulars are set out as a general outline and do not constitute any part of an offer or contract. We have not tested any services, appliance or equipment and no warranty is given or implied that these are in working order. Fixtures, fittings and furnishings are not included unless specifically described. All measurements, distances and areas are approximate and for guidance only. It should not be assumed that the property remains the same as shown in the photographs.