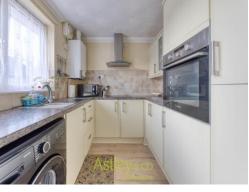

Newly installed doors and windows throughout. Newly replaced soffits, fascia and guttering. Shiny as a new pin, this bungalow creates lovely living in a great location.

The kitchen is modern and contemporary. The rooms are light bright and airy.

### **Description**

Kitchen 10' 9" x 7' 7" (3.28m x 2.30m)

Window to side, comprising a range of base and wall units with fitted work-top, sink and drainer unit, built in oven, hob, space for washing machine, space for fridge freezer, radiator, splashbacks, door to lounge and bedroom 3 or dining room.