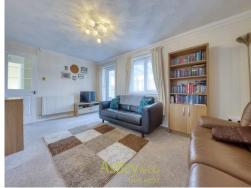

**Bedroom 3 /diner** 7' 5" x 6' 9" (2.25m x 2.05m) Window to front, radiator

**Living Room** 17' 9" x 10' 4" (5.40m x 3.15m)

Dual aspect windows, door to Conservatory, door to rear lobby, TV point

**Bedroom 2** 9' 5" x 6' 11" (2.86m x 2.12m) Window to rear, radiator