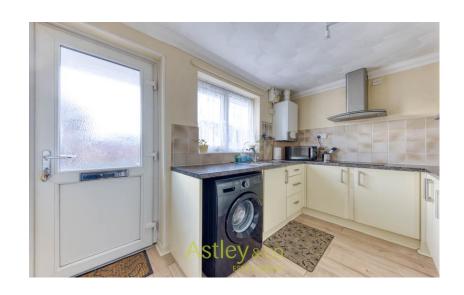

### **Description**

Kitchen 10' 9" x 7' 7" (3.28m x 2.30m)

Window to side, comprising a range of base and wall units with fitted work-top, sink and drainer unit, built in oven, hob, space for washing machine, space for fridge freezer, radiator, splashbacks, door to lounge and bedroom 3 or dining room.

Newly installed doors and windows throughout. Newly replaced soffits, fascia and guttering. Shiny as a new pin, this bungalow creates lovely living in a great location.

The kitchen is modern and contemporary. The rooms are light bright and airy.