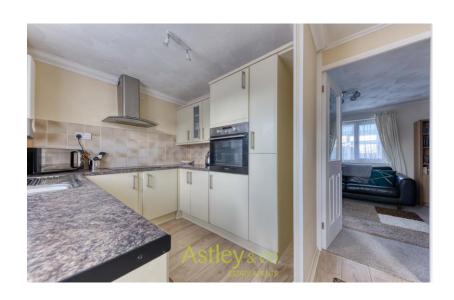

### **Description**

Kitchen 10' 9" x 7' 7" (3.28m x 2.30m)

Window to side, comprising a range of base and wall units with fitted work-top, sink and drainer unit, built in oven, hob, space for washing machine, space for fridge freezer, radiator, splashbacks, door to lounge and bedroom 3 or dining room.

Newly installed doors and windows throughout. Newly replaced soffits, fascia and guttering. Shiny as a new pin, this bungalow creates lovely living in a great location.

The kitchen is modern and contemporary. The rooms are light bright and airy.