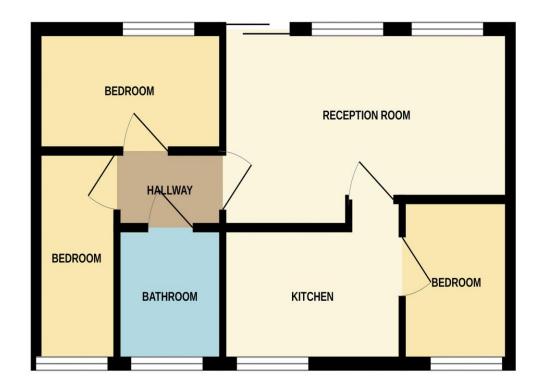

# GROUND FLOOR 368 sq.ft. (34.2 sq.m.) approx.

TOTAL FLOOR AREA: 368 sq.ft. (34.2 sq.m.) approx.

Whilst every attempt has been made to ensure the accuracy of the floorpian contained here, measurements of adors, windows, rooms and any other items are approximate and no responsibility is taken for any error, ornission or mis-statement. This plan is for illustrative purposes only and should be used as such by any prospective purchaser. The services, systems and appliances shown have not been tested and no guarantee as to their operability or deficiency can be given.

Made with Metropix @2023