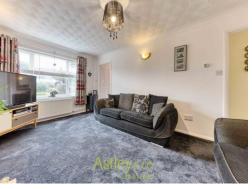

### **Description**

**Living Room** 16' 5" x 9' 10" (5.0m x 3.0m)

Kitchen 10' 10" x 9' 2" (3.3m x 2.8m)

Hall 9' 2" x 3' 11" (2.8m x 1.2m)

**Family Bathroom** 7' 3" x 4' 7" (2.2m x 1.4m)

Bedroom 1 10' 2" x 10' 10" (3.1m x 3.3m)