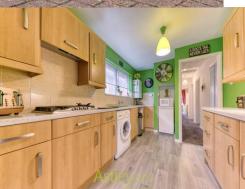

### **Description**

**Living Room** 16' 5" x 9' 10" (5.0m x 3.0m)

Kitchen 10' 10" x 9' 2" (3.3m x 2.8m)

Hall 9' 2" x 3' 11" (2.8m x 1.2m)

**Family Bathroom** 7' 3" x 4' 7" (2.2m x 1.4m)

Bedroom 1 10' 2" x 10' 10" (3.1m x 3.3m)