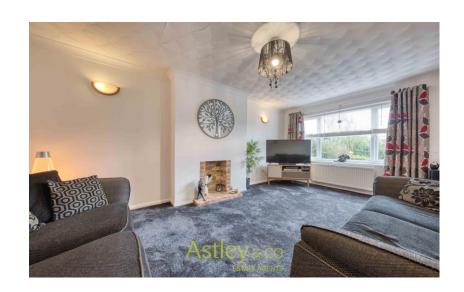

### **Information**

Extended Detached Bungalow with THREE BEDROOMS set in a good-sized corner plot in a quiet location in the heart of North of Norwich This bungalow has been extended creating a lovely big kitchen / diner and the lounge is extended creating a spacious living and sitting space.

### **Description**

**Living Room** 16' 5" x 9' 10" (5.0m x 3.0m)

Kitchen 10' 10" x 9' 2" (3.3m x 2.8m)

Hall 9' 2" x 3' 11" (2.8m x 1.2m)

**Family Bathroom** 7' 3" x 4' 7" (2.2m x 1.4m)

Bedroom 1 10' 2" x 10' 10" (3.1m x 3.3m)