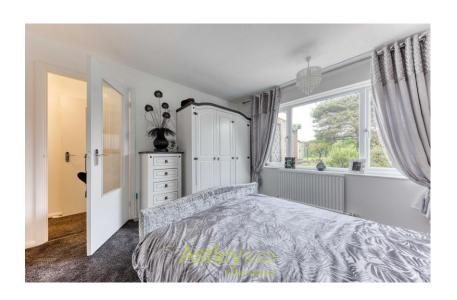

### **Description**

**Living Room** 16' 5" x 9' 10" (5.0m x 3.0m)

Kitchen 10' 10" x 9' 2" (3.3m x 2.8m)

Hall 9' 2" x 3' 11" (2.8m x 1.2m)

**Family Bathroom** 7' 3" x 4' 7" (2.2m x 1.4m)

Bedroom 1 10' 2" x 10' 10" (3.1m x 3.3m)

# Summary of accommodation

- Detached Bungalow
- Three Bedrooms
- Master bedroom with French doors to Patio
- Lovely presentation
- Garage
- · Good size garden