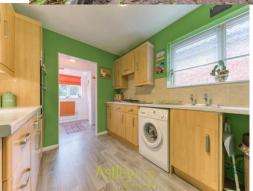

### **Description**

**Living Room** 16' 5" x 9' 10" (5.0m x 3.0m)

Kitchen 10' 10" x 9' 2" (3.3m x 2.8m)

Hall 9' 2" x 3' 11" (2.8m x 1.2m)

**Family Bathroom** 7' 3" x 4' 7" (2.2m x 1.4m)

Bedroom 1 10' 2" x 10' 10" (3.1m x 3.3m)