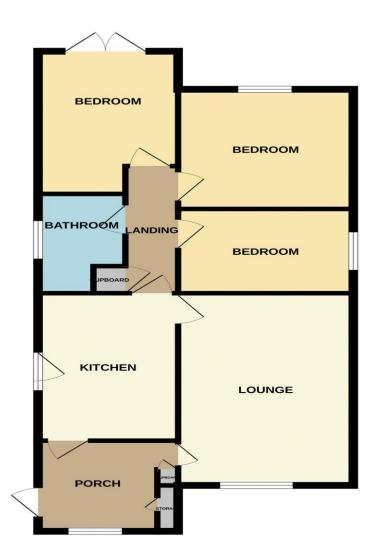

### **Description**

**Living Room** 16' 5" x 9' 10" (5.0m x 3.0m)

Kitchen 10' 10" x 9' 2" (3.3m x 2.8m)

Hall 9' 2" x 3' 11" (2.8m x 1.2m)

**Family Bathroom** 7' 3" x 4' 7" (2.2m x 1.4m)

Bedroom 1 10' 2" x 10' 10" (3.1m x 3.3m)

Bedroom 2 10' 2" x 10' 10" (3.1m x 3.3m)

**Bedroom 3** 13' 9" x 8' 6" (4.2m x 2.6m)

# Summary of accommodation

- Detached Bungalow
- Three Bedrooms
- Master bedroom with French doors to Patio
- Lovely presentation
- Garage
- · Good size garden