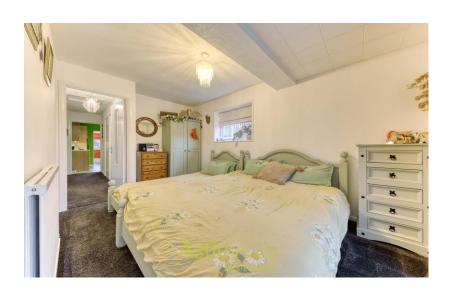

Bedroom 2 10' 2" x 10' 10" (3.1m x 3.3m)

**Bedroom 3** 13' 9" x 8' 6" (4.2m x 2.6m)