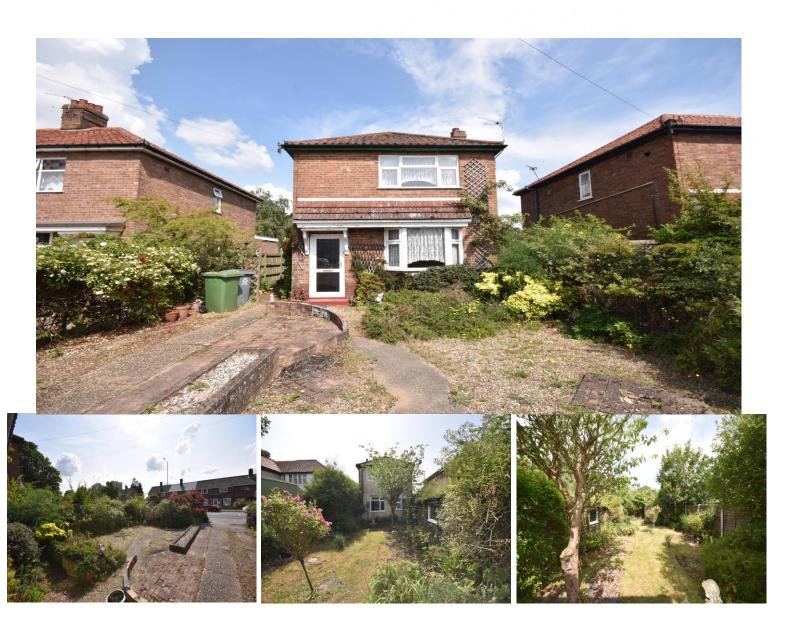

# Information

Blank Canvas for this Detached 1940's built house set in a good sized plot with south west facing garden, just waiting to be restored to its former glory and huge potential to develop into a luxury home. Three bedrooms with the scope to create a bathroom upstairs. Two Reception Rooms and smaller kitchen ready for a knock-through. The roof was repaired and replaced around 20years ago.

## Summary of accommodation

- Detached 1940's built Property
- Three Bedrooms
- Two Reception Rooms
- Downstairs Bathroom
- Lovely big Garden
- South West Facing Aspect
- Blank Canvas -Needs Work