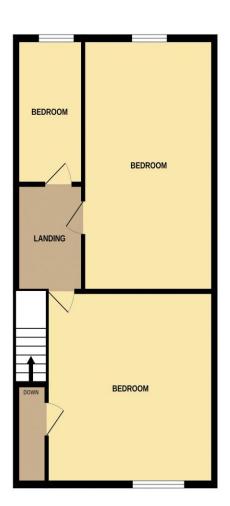

**First Floor Landing** 

Bedroom 1 13' 9" x 11' 6" (4.2m x 3.5m)

**Bedroom 2** 13' 1" x 9' 10" (4.0m x 3.0m)

Bedroom 3 9' 10" x 6' 11" (3.0m x 2.1m)

**Front & Rear Gardens** 

## **Astley & Co Estate Agents**

Email: yvonne@astleyandco.com

Website: www.astleyandco.com

Tel: 01603 415182

Fax:

TOTAL FLOOR AREA: 1313 sq.ft. (122.0 sq.m.) approx.

Whilst every attempt has been made to ensure the accuracy of the flooping contained here, measurements of doors, windows, rooms and any other items are approximate and no responsibility is taken for any error, omission on "inst-statement." This jetn is for illustrative purposes only and should be used as such by any prospective purchaser. The services, systems and appliances shown have not been tested and no guarantee as to their operability or efficiency can be given.