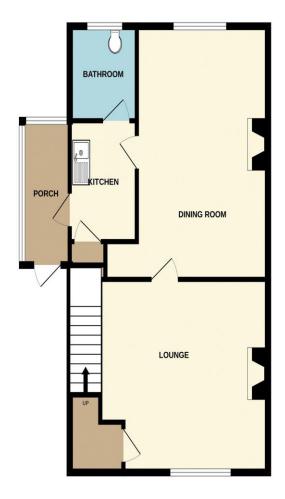

#### **Description**

**Entrance Hall** 

Lounge 12' 6" x 11' 2" (3.8m x 3.4m)

**Dining Room** 13' 1" x 10' 10" (4.0m x 3.3m)

**Kitchen** 7' 7" x 5' 7" (2.3m x 1.7m)

**Bathroom** 5' 7" x 4' 11" (1.7m x 1.5m)

## **Astley & Co Estate Agents**

Email: yvonne@astleyandco.com

Website: www.astleyandco.com

Tel: 01603 415182

Fax:

TOTAL FLOOR AREA: 1313 sq.ft. (122.0 sq.m.) approx.

Whilst every attempt has been made to ensure the accuracy of the flooping contained here, measurements of doors, windows, rooms and any other items are approximate and no responsibility is taken for any error, omission on "inst-statement." This jetn is for illustrative purposes only and should be used as such by any prospective purchaser. The services, systems and appliances shown have not been tested and no guarantee as to their operability or efficiency can be given.