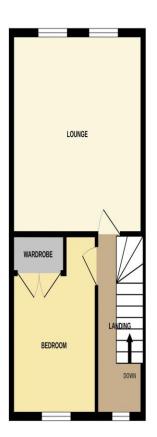

### **First Floor Landing**

Doors to bedrooms, bathroom and lounge, stairs to second floor

**Lounge** 14' 9" x 12' 6" (4.5m x 3.8m) Window to front, radiator

**Bedroom 3** 12' 6" x 8' 10" (3.8m x 2.7m) Window to rear, radiator, storage wardrobe