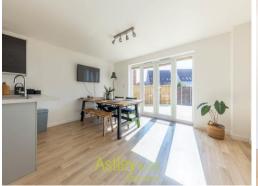

### Cloakroom

Window to side, comprising a WC, wall hung basin, radiator, splashback, wall mounted boiler

**Kitchen/Lounge** 20' 8" x 14' 9" (6.3m x 4.5m) French doors with glazed side panels overlooking garden, kitchen comprising sink and drainer, built-in appliances, integrated fridge