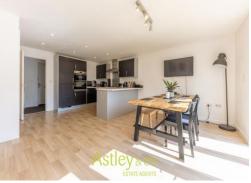

### Cloakroom

Window to side, comprising a WC, wall hung basin, radiator, splashback, wall mounted boiler

**Kitchen/Lounge** 20' 8" x 14' 9" (6.3m x 4.5m) French doors with glazed side panels overlooking garden, kitchen comprising sink and drainer, built-in appliances, integrated fridge