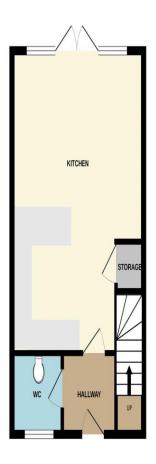

### **Entrance Hall**

Entrance door to hall, door to kitchen, stairs to first floor landing, door to cloakroom

### Cloakroom

Window to side, comprising a WC, wall hung basin, radiator, splashback, wall mounted boiler

**Kitchen/Lounge** 20' 8" x 14' 9" (6.3m x 4.5m) French doors with glazed side panels overlooking garden, kitchen comprising sink and drainer, built-in appliances, integrated fridge

### **En-Bloc Garage**

Up and over door