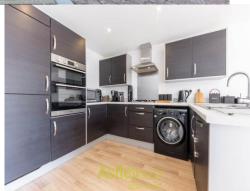

### Cloakroom

Window to side, comprising a WC, wall hung basin, radiator, splashback, wall mounted boiler

**Kitchen/Lounge** 20' 8" x 14' 9" (6.3m x 4.5m) French doors with glazed side panels overlooking garden, kitchen comprising sink and drainer, built-in appliances, integrated fridge