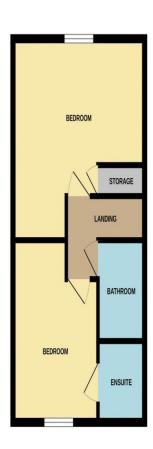

### **Bathroom**

Comprising fitted bath with shower over, WC, hand wash basin, radiator, tiled walls

### **Second Floor Landing**

Doors to both bedrooms and bathroom

**Bedroom 1** 13' 1" x 9' 2" (4.0m x 2.8m) Velux windows to front x 2, radiator

**Bedroom 2** 14' 9" x 10' 6" (4.5m x 3.2m) Dorma window to front, radiator, wardrobes