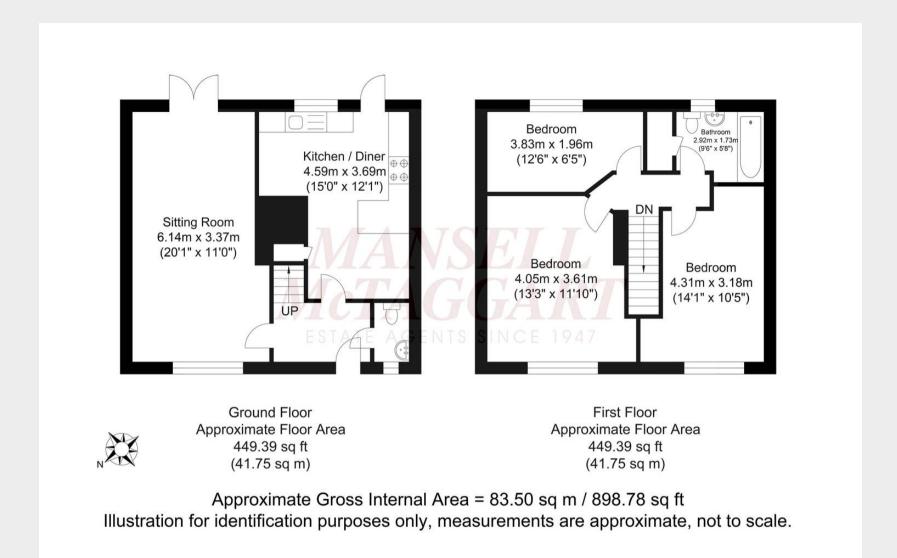

## 13 Withypitts

Turners Hill, Crawley

Mansell McTaggart are excited to present this beautiful 3 bedroom end of terraced family home, located in the popular semi-rural village location of Turners Hill.

Entering the home, you are greeted by the entrance hallway giving access to all rooms and stairs ascending to the first floor. In front of you is the open plan kitchen dining room. The kitchen comprises of an electric oven, large storage larder cupboard, space for free standing fridge freezer, gas hob and oak roll top work surfaces. The dining/breakfast area is a great size, perfect for entertaining guests. There is a door to the rear giving access to the rear garden. Heading through to the living room, you are greeted by a room flooded with natural light, decorated in a neutral décor. To the rear of the property is a Juliet style balcony, a perfect feature to have during a hot summer's day. Lastly the downstairs is benefited by a WC. Ascending to the first floor, you are greeted by the landing giving access to all rooms. The first and second bedrooms are great sizes, easily accommodating double beds. The third bedroom is a comfortable single. The upstairs is completed by the family bathroom. Comprising of a panel enclosed bath with power shower attachment, low level WC, wash hand basin and window to rear.