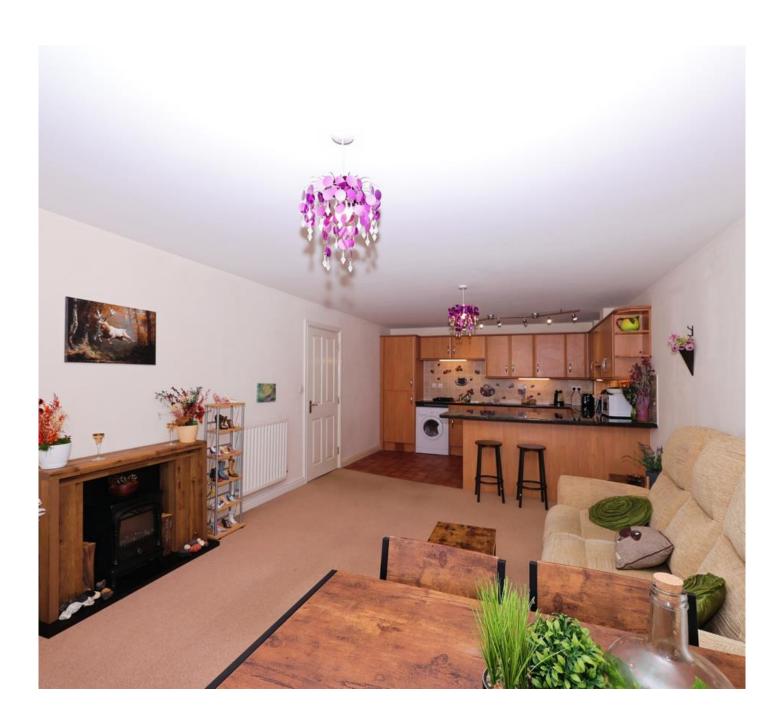

Features: Open plan kitchen & living area: The heart of the apartment has an open plan kitchen and living area. The kitchen is equipped with modern appliances and features a breakfast bar, ideal for casual dining or entertaining guests.