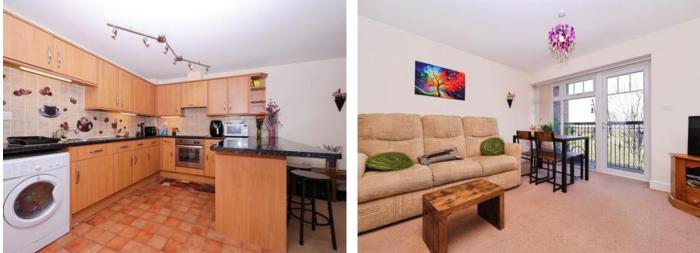

Features: Open plan kitchen & living area: The heart of the apartment has an open plan kitchen and living area. The kitchen is equipped with modern appliances and features a breakfast bar, ideal for casual dining or entertaining guests.

Balconies with Park Views: Both the lounge and master bedroom boast balconies offering

picturesque open park views, perfect for enjoying a morning coffee or unwinding after a long day.

Two Double Bedrooms: Spacious and bright.