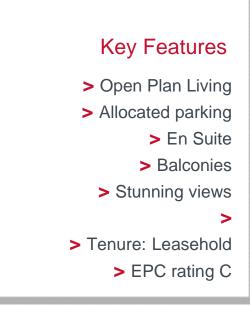

Balconies with Park Views: Both the lounge and master bedroom boast balconies offering

picturesque open park views, perfect for enjoying a morning coffee or unwinding after a long day.

Two Double Bedrooms: Spacious and bright.

Ensuite Master Bedroom: The master bedroom provides a private shower room.

Family Bathroom: A well-appointed family bathroom, providing additional convenience for family members and guests.

Prime Location and Amenities: Located in the desirable Parkland Village, this apartment benefits from its proximity to a variety of amenities. Additionally, the location offers excellent connectivity with easy access to Junction 42/M6, making commuting efficient.

This particular property is currently tenanted, which could provide a steady rental income stream from the moment you acquire it.

Total floor area 80.6 sq.m. (867 sq.ft.) approx

This floor plan is for illustrative purposes only. It is not drawn to scale. Any measurements, floor areas (including any total floor area), openings and orientation are approximate. No details are guaranteed, they cannot be relied upon for any purpose and they do not form part of any agreement. No liability is taken for any error, omission or misstatement. A party must rely upon its own inspection(s). Powered by www.focalagent.com