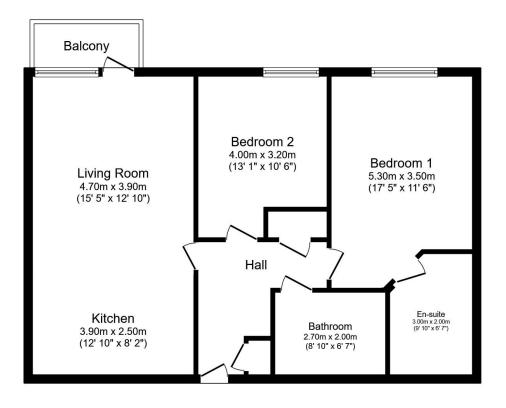

This particular property is currently tenanted, which could provide a steady rental income stream from the moment you acquire it.

Total floor area 80.6 sq.m. (867 sq.ft.) approx

This floor plan is for illustrative purposes only. It is not drawn to scale. Any measurements, floor areas (including any total floor area), openings and orientation are approximate. No details are guaranteed, they cannot be relied upon for any purpose and they do not form part of any agreement. No liability is taken for any error, omission or misstatement. A party must rely upon its own inspection(s). Powered by www.focalagent.com