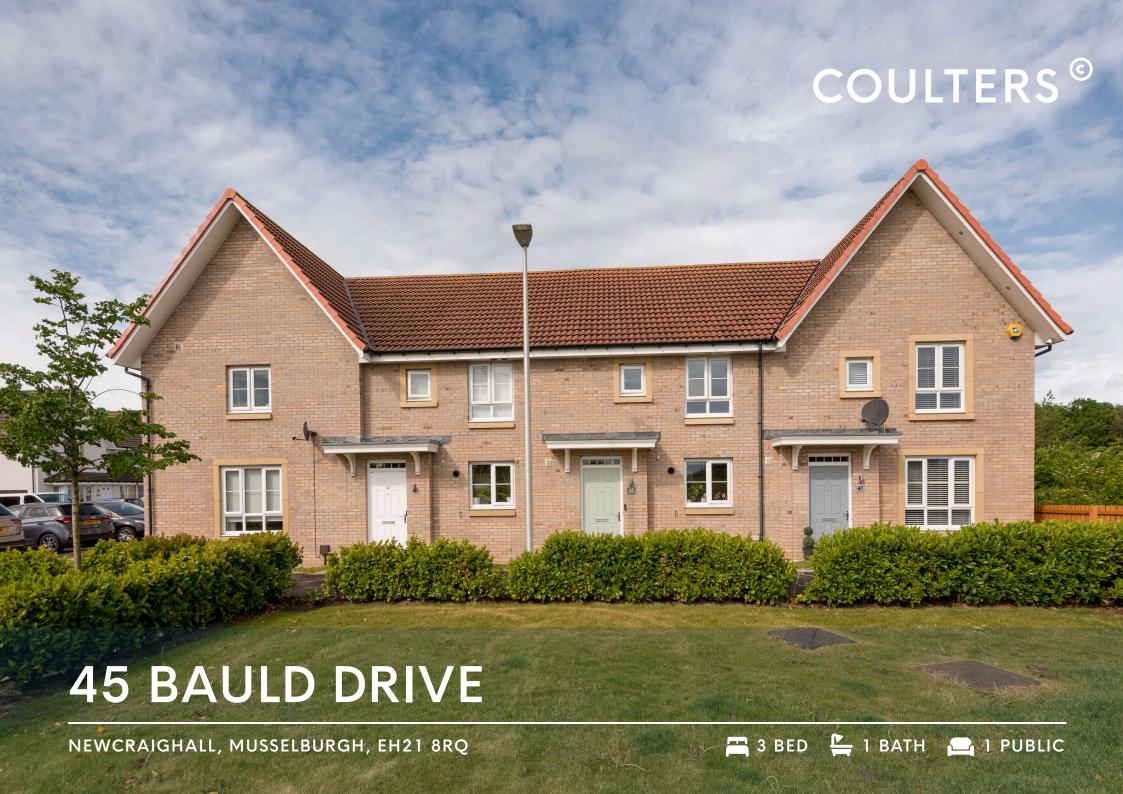

## TAKE A LOOK INSIDE

45 Bauld Drive is a delightful, perfectly presented mid terraced house, forming part of a lovely established modern development at Newcraighall, Musselburgh. The home has been tastefully decorated throughout with a contemporary colour palate, stylishly combining with attractive fixtures and fittings to create a most engaging home.

#### **KEY FEATURES**

Extremely engaging mid-terraced house.

Three tastefully presented bedrooms.

Private, enclosed west facing rear garden with shed.

Unrestricted on-street parking.

Located in the popular area of Newcraighall.

Excellent local amenities nearby including Fort Kinnaird Retail Park.

EPC Rating - C

Council Tax Band - D

The kitchen is fitted with both wall and base mounted cabinetry with a butchers block style worktop. The integrated appliances comprise: gas hob, electric oven, extractor hood, fridge/freezer and dishwasher. A handy WC is also located on the ground floor. On the first floor there are three beautiful bedrooms, two with fitted wardrobes, whilst the third bedroom is currently used as a nursery, but could easily be used as a child's room or study. With metro-style tiling surrounding the sanitary ware, the bathroom comprises bath (with shower over), WC and wash hand basin. The property benefits from gas central heating and is double glazed throughout. To the rear is a west facing, enclosed garden with excellent privacy consisting of a decked area, an area of lawn, paving and shed.