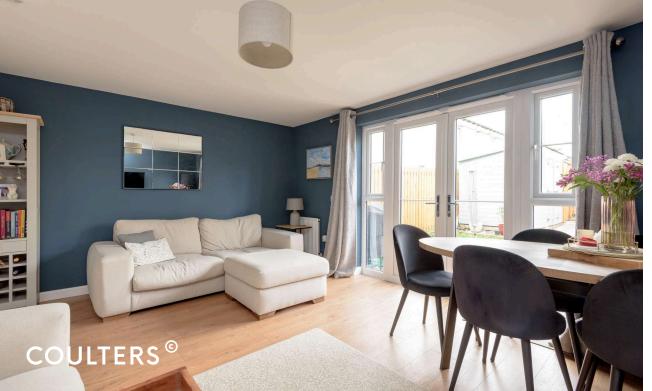

The front door opens onto the entrance area, hall and stair to the upper floor. The bright sitting room is flooded with natural light, provided by the west facing french doors that lead onto the garden, flanked by four windows (two each side). There is ample space for a dining table and chairs.