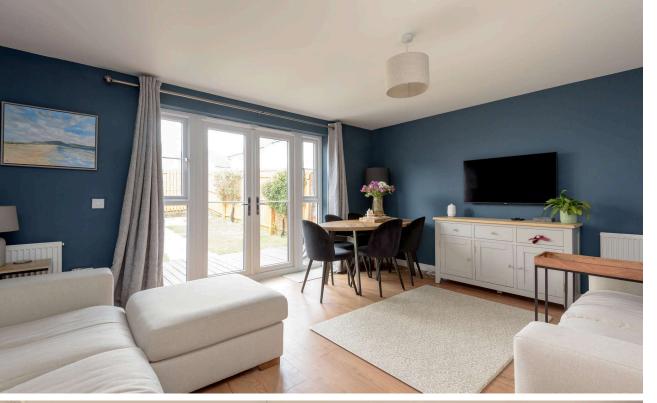

The front door opens onto the entrance area, hall and stair to the upper floor. The bright sitting room is flooded with natural light, provided by the west facing french doors that lead onto the garden, flanked by four windows (two each side). There is ample space for a dining table and chairs.