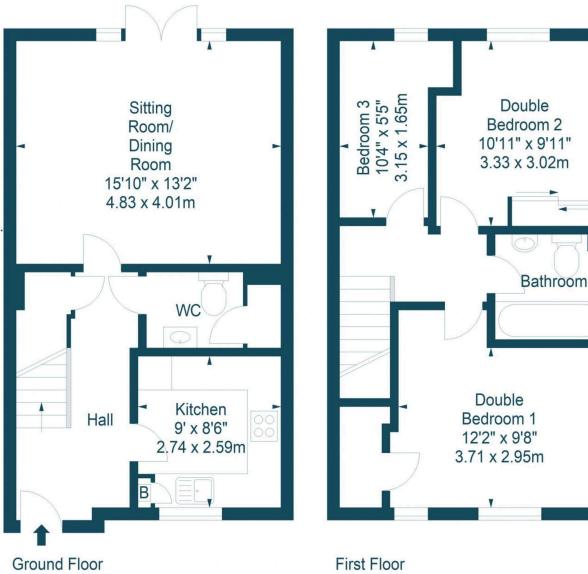

# **Bauld Drive**, Newcraighall, Musselburgh, Midlothian, EH21 8RQ

Approx. Gross Internal Area 877 Sq Ft - 81.47 Sq M For identification only. Not to scale. © SquareFoot 2025