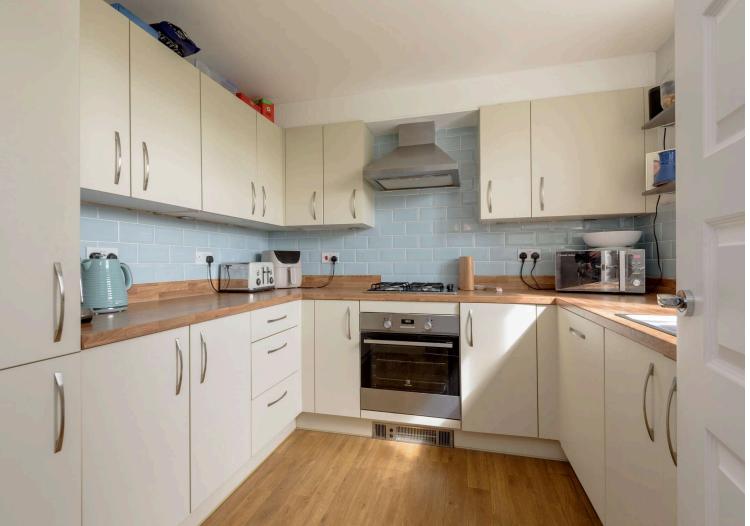

Excellent local amenities nearby including Fort Kinnaird Retail Park.

EPC Rating - C

Council Tax Band - D

The kitchen is fitted with both wall and base mounted cabinetry with a butchers block style worktop. The integrated appliances comprise: gas hob, electric oven, extractor hood, fridge/freezer and dishwasher. A handy WC is also located on the ground floor. On the first floor there are three beautiful bedrooms, two with fitted wardrobes, whilst the third bedroom is currently used as a nursery, but could easily be used as a child's room or study. With metro-style tiling surrounding the sanitary ware, the bathroom comprises bath (with shower over), WC and wash hand basin. The property benefits from gas central heating and is double glazed throughout. To the rear is a west facing, enclosed garden with excellent privacy consisting of a decked area, an area of lawn, paving and shed.