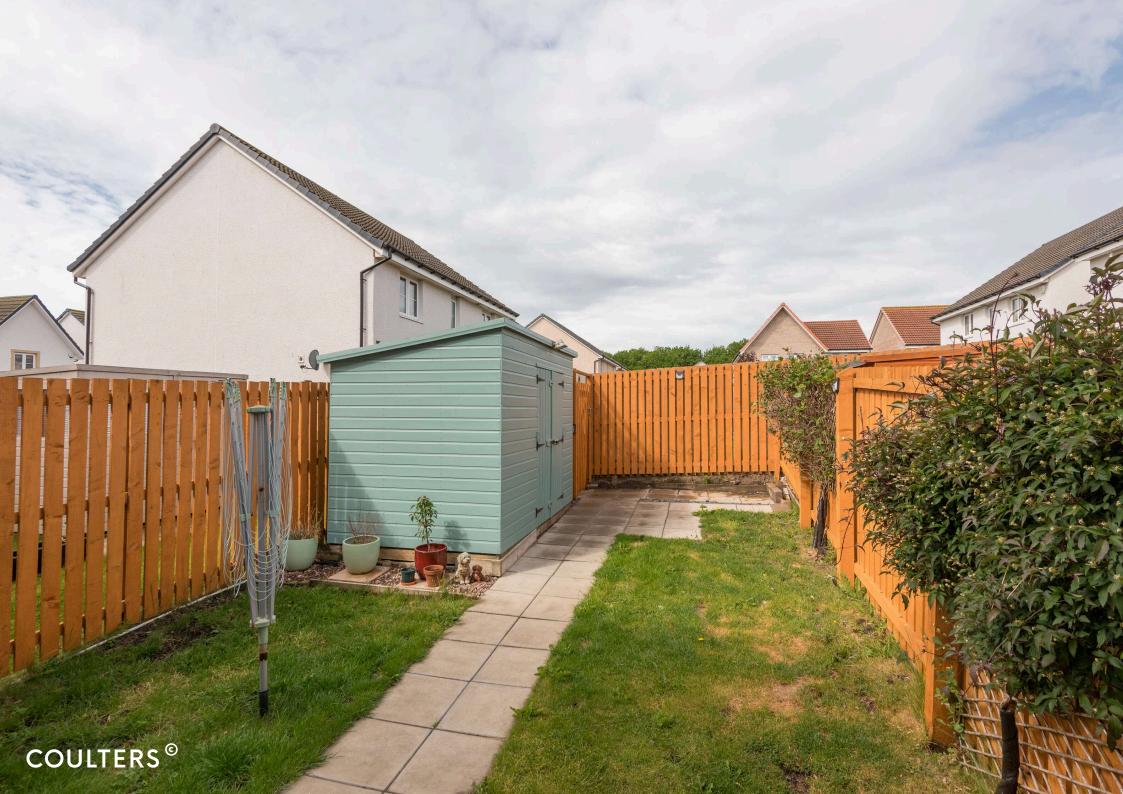

Excellent local amenities nearby including Fort Kinnaird Retail Park.

EPC Rating - C

Council Tax Band - D

The kitchen is fitted with both wall and base mounted cabinetry with a butchers block style worktop. The integrated appliances comprise: gas hob, electric oven, extractor hood, fridge/freezer and dishwasher. A handy WC is also located on the ground floor. On the first floor there are three beautiful bedrooms, two with fitted wardrobes, whilst the third bedroom is currently used as a nursery, but could easily be used as a child's room or study. With metro-style tiling surrounding the sanitary ware, the bathroom comprises bath (with shower over), WC and wash hand basin. The property benefits from gas central heating and is double glazed throughout. To the rear is a west facing, enclosed garden with excellent privacy consisting of a decked area, an area of lawn, paving and shed.