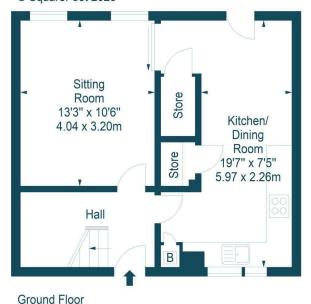

Approx. Gross Internal Area 860 Sq Ft - 79.89 Sq M For identification only. Not to scale. © SquareFoot 2025

First Floor