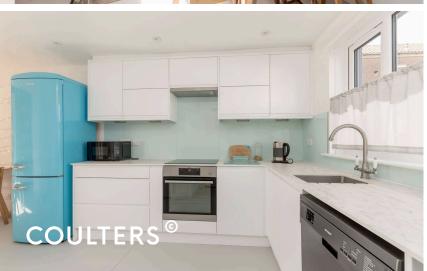

The accommodation has been thoughtfully designed to offer spacious and versatile living. On the ground floor, you are welcomed into a bright and spacious sitting room that flows effortlessly into a well-proportioned stylish kitchen and dining area, ideal for both everyday use and entertaining. Upstairs, two generously sized double bedrooms with built in wardrobe space provide comfortable living space, complemented by a modern bathroom with overhead shower and an additional WC for added practicality.