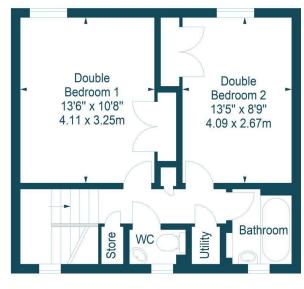

The accommodation has been thoughtfully designed to offer spacious and versatile living. On the ground floor, you are welcomed into a bright and spacious sitting room that flows effortlessly into a well-proportioned stylish kitchen and dining area, ideal for both everyday use and entertaining. Upstairs, two generously sized double bedrooms with built in wardrobe space provide comfortable living space, complemented by a modern bathroom with overhead shower and an additional WC for added practicality.

Approx. Gross Internal Area 860 Sq Ft - 79.89 Sq M For identification only. Not to scale. © SquareFoot 2025

First Floor