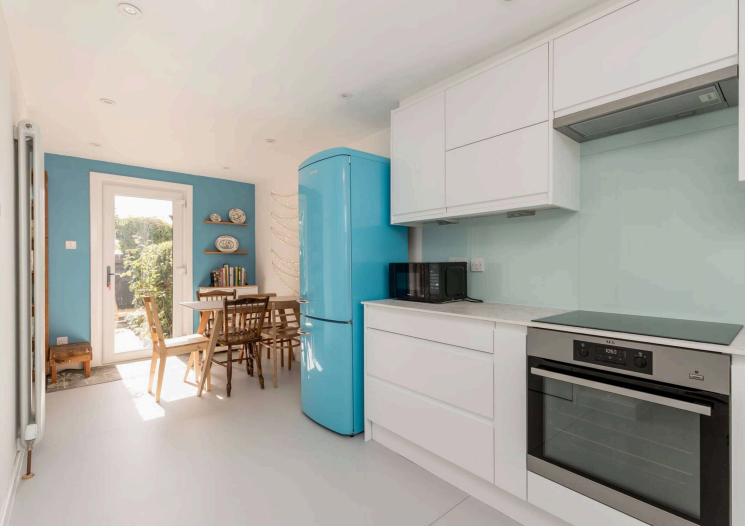

The accommodation has been thoughtfully designed to offer spacious and versatile living. On the ground floor, you are welcomed into a bright and spacious sitting room that flows effortlessly into a well-proportioned stylish kitchen and dining area, ideal for both everyday use and entertaining. Upstairs, two generously sized double bedrooms with built in wardrobe space provide comfortable living space, complemented by a modern bathroom with overhead shower and an additional WC for added practicality.

EPC Rating - C

Council Tax Band - C

Outside, the home benefits from a private, fully enclosed rear garden that can be access via the kitchen/dining area with lawn and paved areas and mature shrubs offering a tranquil space to relax or enjoy outdoor dining. The property also features gas central heating and double glazing, ensuring warmth and energy efficiency throughout the year and residents parking within the cul-de-sac and nearby on-street parking.