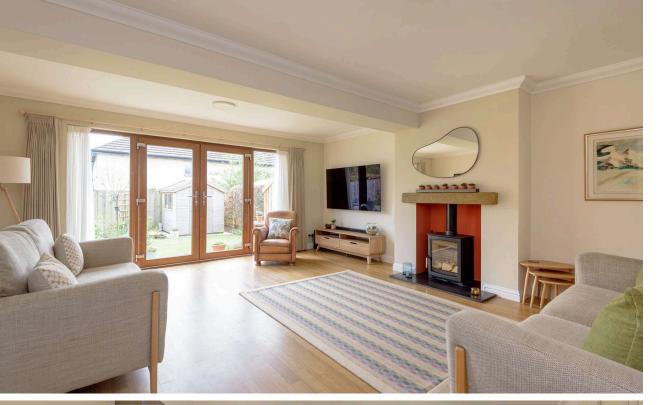

EPC Rating - C

Council Tax Band - E

The accommodation comprises: a welcoming entrance vestibule with WC off; dining room/family room to the front; generous sitting room to the rear fitted with a modern wood burning stove and double doors leading to the garden; the stylish kitchen/breakfast room has been extremely well planned with ample storage, stone worktops and quality contemporary units, a useful breakfast bar area completes this functional space; garage/utility.