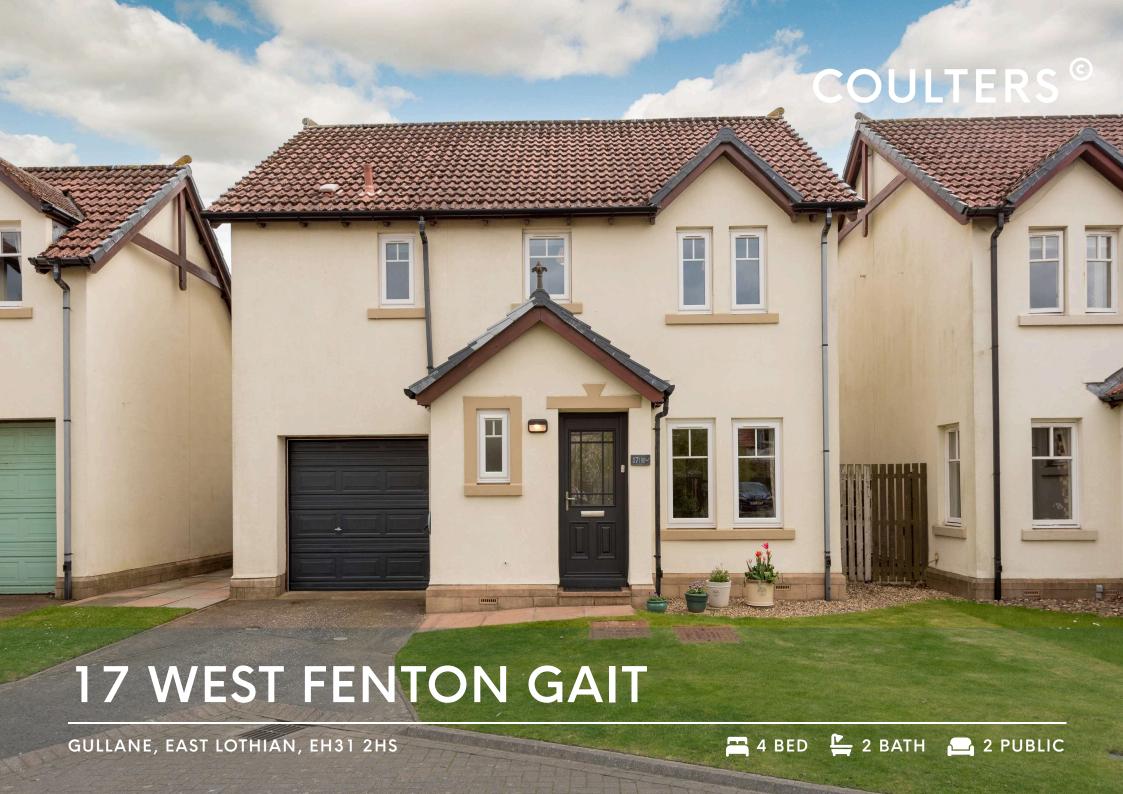

# TAKE A LOOK INSIDE

A stylish and extremely well presented 4 bed detached home with an appealing and flexible layout. The property benefits from light decoration, oak doors and quality fixtures and fittings, set in a peaceful location within easy walking distance of the primary school, amenities and beach.

There is an area of lawn to the front with driveway parking for one car and a single integrated garage. The enclosed rear garden has excellent privacy, various patio areas to enjoy the peaceful setting with mature planting and a South facing aspect.

# **KEY FEATURES**

Well presented modern detached house

Four bedrooms, one with ensuite

South facing mature enclosed garden

Driveway parking and integrated garage

Sought after residential estate

Close to amenities, primary school and beach