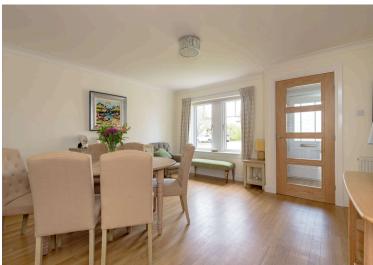

EPC Rating - C

Council Tax Band - E

The accommodation comprises: a welcoming entrance vestibule with WC off; dining room/family room to the front; generous sitting room to the rear fitted with a modern wood burning stove and double doors leading to the garden; the stylish kitchen/breakfast room has been extremely well planned with ample storage, stone worktops and quality contemporary units, a useful breakfast bar area completes this functional space; garage/utility.