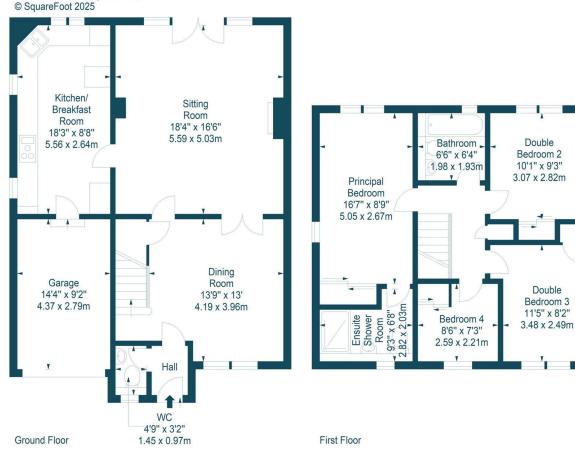

#### West Fenton Gait, Gullane, East Lothian, EH31 2HS

Approx. Gross Internal Area 1342 Sq Ft - 124.67 Sq M Garage Approx. Gross Internal Area 131 Sq Ft - 12.17 Sq M For identification only. Not to scale.