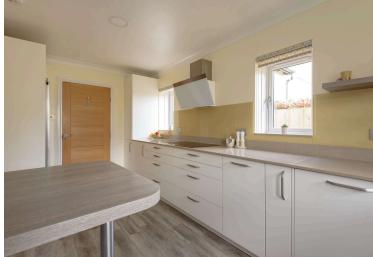

EPC Rating - C

Council Tax Band - E

The accommodation comprises: a welcoming entrance vestibule with WC off; dining room/family room to the front; generous sitting room to the rear fitted with a modern wood burning stove and double doors leading to the garden; the stylish kitchen/breakfast room has been extremely well planned with ample storage, stone worktops and quality contemporary units, a useful breakfast bar area completes this functional space; garage/utility.