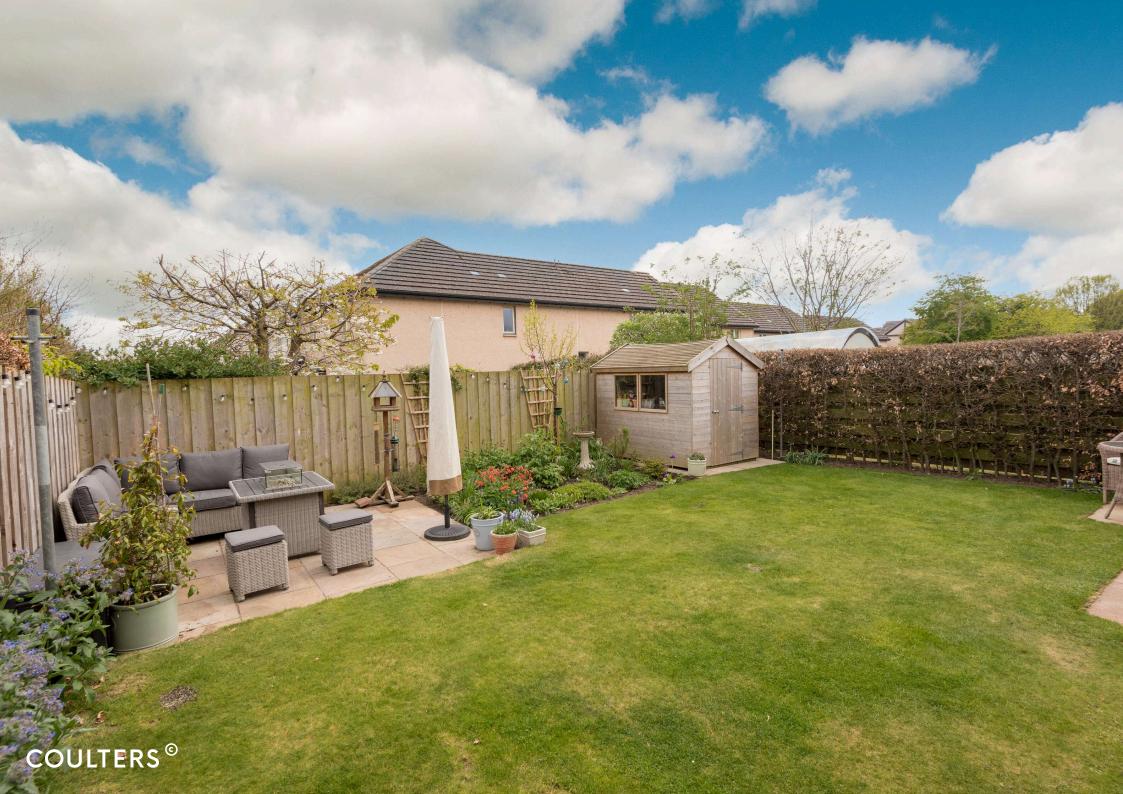

There is an area of lawn to the front with driveway parking for one car and a single integrated garage. The enclosed rear garden has excellent privacy, various patio areas to enjoy the peaceful setting with mature planting and a South facing aspect.