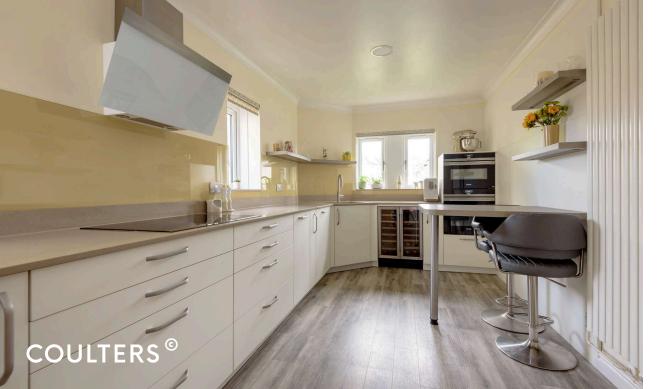

EPC Rating - C

Council Tax Band - E

The accommodation comprises: a welcoming entrance vestibule with WC off; dining room/family room to the front; generous sitting room to the rear fitted with a modern wood burning stove and double doors leading to the garden; the stylish kitchen/breakfast room has been extremely well planned with ample storage, stone worktops and quality contemporary units, a useful breakfast bar area completes this functional space; garage/utility.