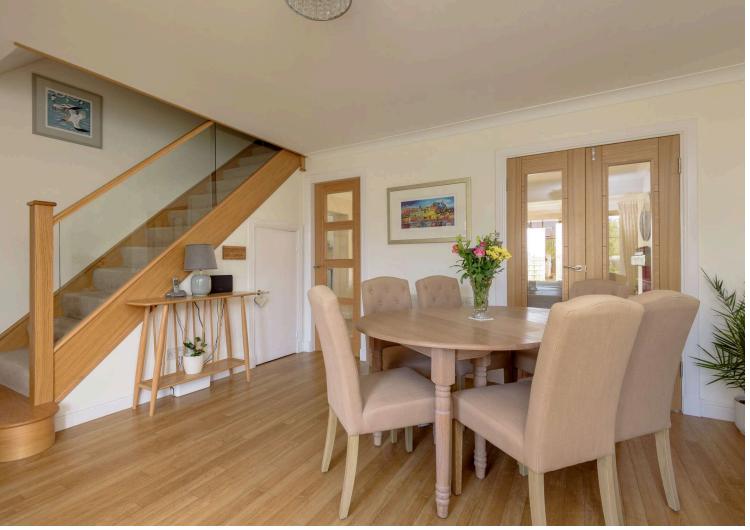

EPC Rating - C

Council Tax Band - E

The accommodation comprises: a welcoming entrance vestibule with WC off; dining room/family room to the front; generous sitting room to the rear fitted with a modern wood burning stove and double doors leading to the garden; the stylish kitchen/breakfast room has been extremely well planned with ample storage, stone worktops and quality contemporary units, a useful breakfast bar area completes this functional space; garage/utility.

A glass and oak staircase lead to the upper floor; spacious principal bedroom with fitted wardrobes and en suite shower room, there are three further bedrooms all with fitted wardrobes and a modern family bathroom with shower over the bath.