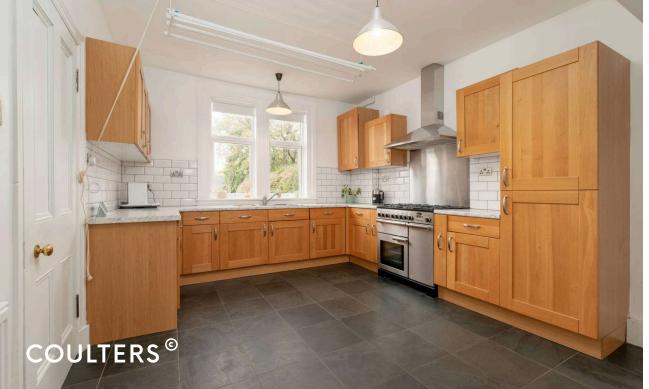

Council Tax Band - F

The accommodation comprises: a welcoming entrance vestibule and hallway; a generous living room featuring a bay window, gas fire, and newly installed double-glazed sash-and-case windows; and to the rear, a bright dining room with original wood flooring, leading into a stylish kitchen with garden views, integrated appliances, and a range cooker. Just off the kitchen is a convenient WC and a separate room plumbed for a shower.

## **EXTRAS**

All integrated appliances, fitted floor coverings, window coverings and light fittings included in the sale.

Additional features include gas central heating, complete rewiring throughout, newly installed plumbing on the first floor, and double glazing throughout.