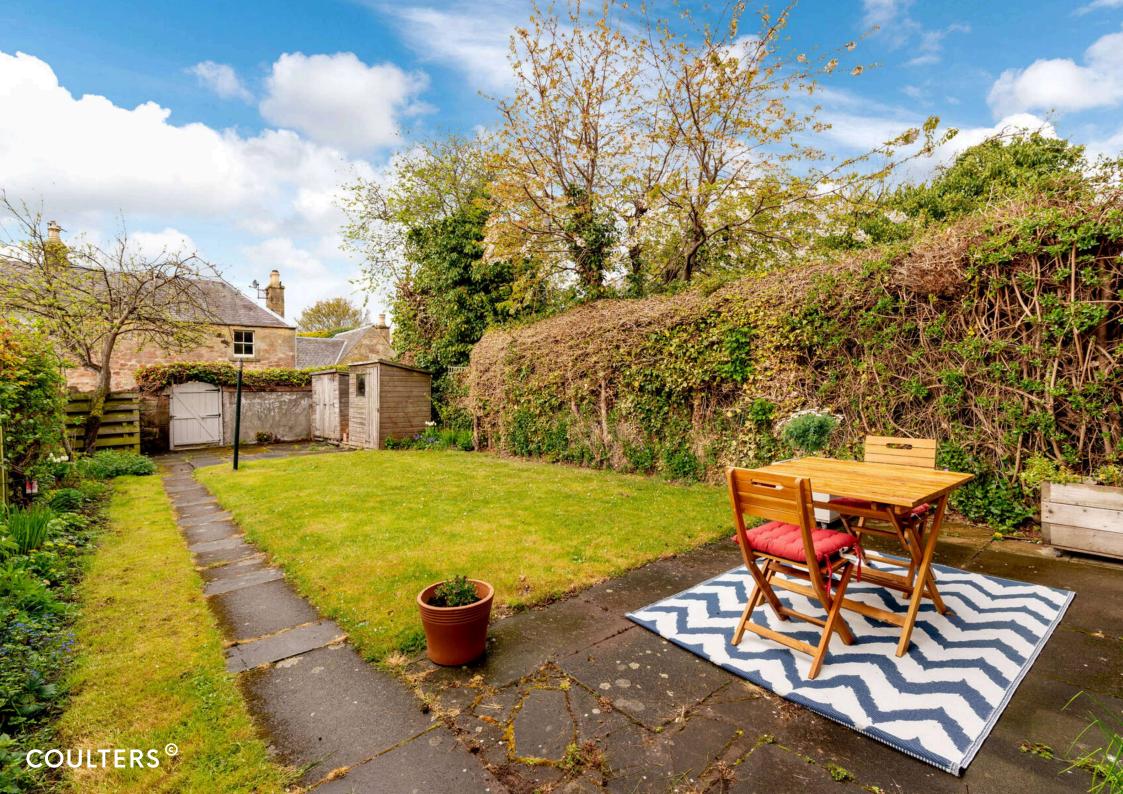

It benefits from a fully enclosed west-facing rear garden and private off-street parking to the rear.