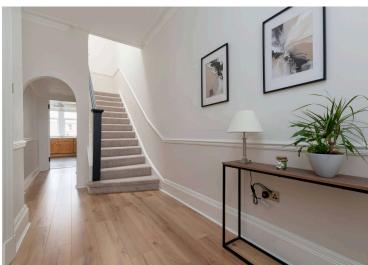

Council Tax Band - F

The accommodation comprises: a welcoming entrance vestibule and hallway; a generous living room featuring a bay window, gas fire, and newly installed double-glazed sash-and-case windows; and to the rear, a bright dining room with original wood flooring, leading into a stylish kitchen with garden views, integrated appliances, and a range cooker. Just off the kitchen is a convenient WC and a separate room plumbed for a shower.