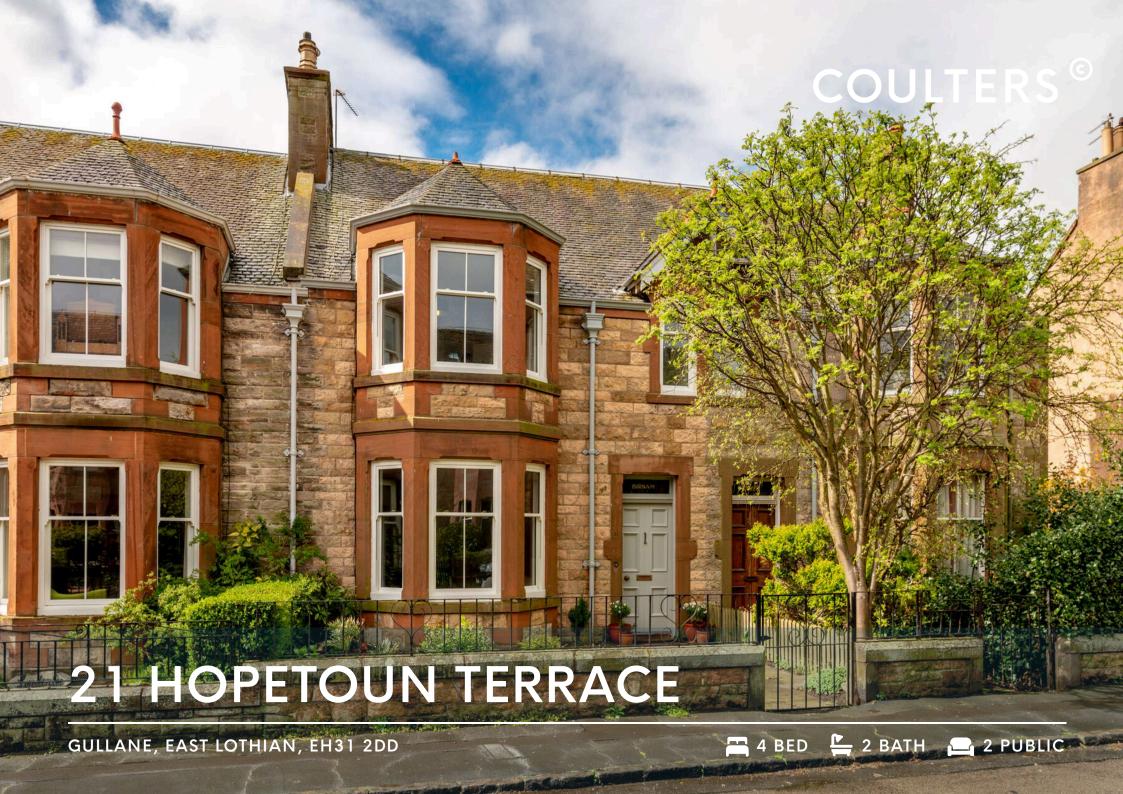

# TAKE A LOOK INSIDE

An exceptional four bedroom mid-terraced period home, ideally located in the heart of the highly sought-after village of Gullane.

Just a short walk from the local primary school, popular golf courses, and the beach, this beautifully upgraded property perfectly blends classic charm with modern convenience.

## **KEY FEATURES**

Terraced period home

Four double bedrooms

Private enclosed garden to the rear

Off street parking

Within a short walk of all local amenities

Period features

EPC Rating - D

HOME REPORT VALUATION: £685,000

Hopetoun Terrace, Gullane, East Lothian, EH31 2DD

Approx. Gross Internal Area 1671 Sq Ft - 155.24 Sq M For identification only. Not to scale. © SquareFoot 2025