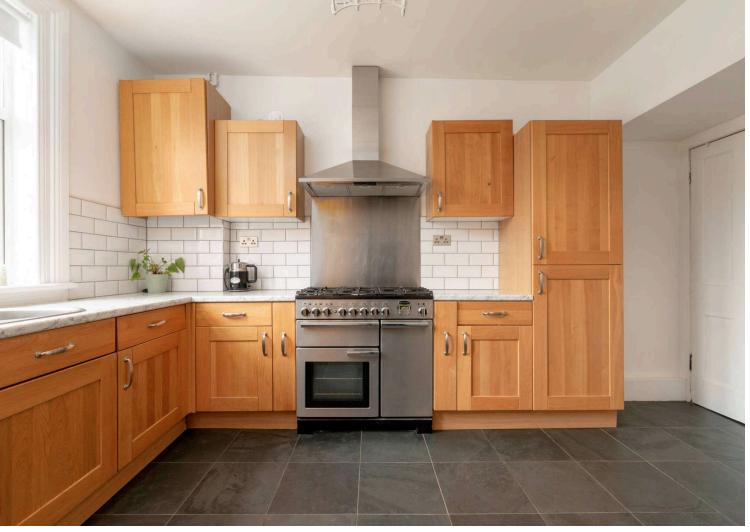

Council Tax Band - F

The accommodation comprises: a welcoming entrance vestibule and hallway; a generous living room featuring a bay window, gas fire, and newly installed double-glazed sash-and-case windows; and to the rear, a bright dining room with original wood flooring, leading into a stylish kitchen with garden views, integrated appliances, and a range cooker. Just off the kitchen is a convenient WC and a separate room plumbed for a shower.

## **EXTRAS**

All integrated appliances, fitted floor coverings, window coverings and light fittings included in the sale.

Additional features include gas central heating, complete rewiring throughout, newly installed plumbing on the first floor, and double glazing throughout.