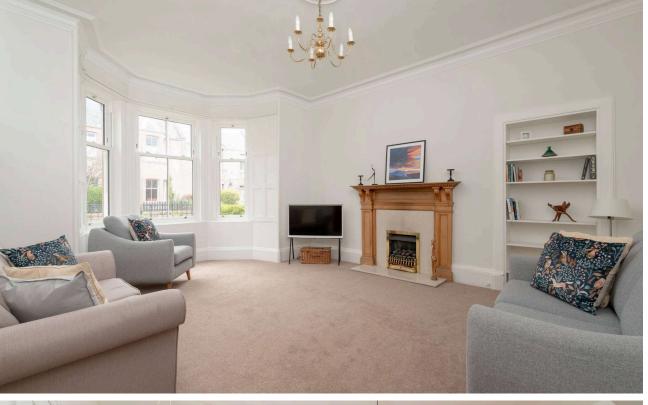

Council Tax Band - F

The accommodation comprises: a welcoming entrance vestibule and hallway; a generous living room featuring a bay window, gas fire, and newly installed double-glazed sash-and-case windows; and to the rear, a bright dining room with original wood flooring, leading into a stylish kitchen with garden views, integrated appliances, and a range cooker. Just off the kitchen is a convenient WC and a separate room plumbed for a shower.