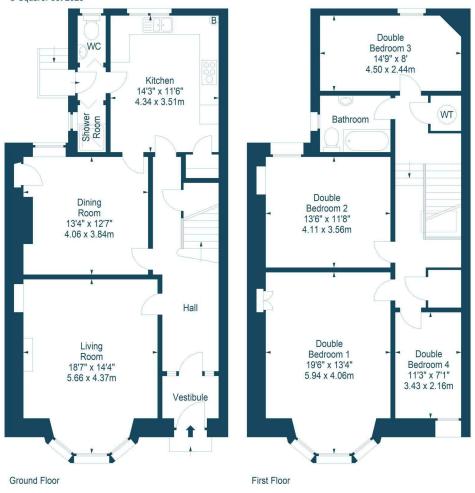

Council Tax Band - F

The accommodation comprises: a welcoming entrance vestibule and hallway; a generous living room featuring a bay window, gas fire, and newly installed double-glazed sash-and-case windows; and to the rear, a bright dining room with original wood flooring, leading into a stylish kitchen with garden views, integrated appliances, and a range cooker. Just off the kitchen is a convenient WC and a separate room plumbed for a shower.

Upstairs, the property offers a spacious principal bedroom with bay window, three additional well-proportioned bedrooms, and a modern family bathroom. A fully floored attic room is accessed via a Ramsay ladder and presents an exciting opportunity for further development, subject to gaining the necessary consents.

HOME REPORT VALUATION: £685,000

Hopetoun Terrace, Gullane, East Lothian, EH31 2DD

Approx. Gross Internal Area 1671 Sq Ft - 155.24 Sq M For identification only. Not to scale. © SquareFoot 2025