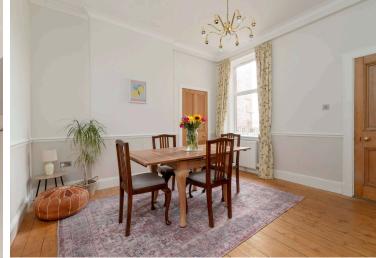

Council Tax Band - F

The accommodation comprises: a welcoming entrance vestibule and hallway; a generous living room featuring a bay window, gas fire, and newly installed double-glazed sash-and-case windows; and to the rear, a bright dining room with original wood flooring, leading into a stylish kitchen with garden views, integrated appliances, and a range cooker. Just off the kitchen is a convenient WC and a separate room plumbed for a shower.