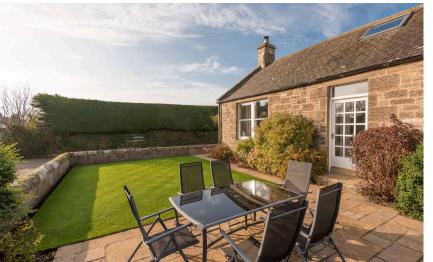

There is driveway parking to the side of the house and a single garage in an adjacent block, the various mature garden areas add to the appeal of this lovely home and there is a useful shed to the rear of the driveway.