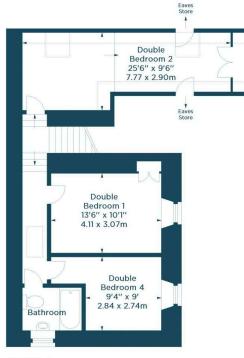

On the first floor there are 3 further bedrooms and a family bathroom.

#### HOME REPORT VALUATION: £710,000

Menteith, Goose Green Road, Gullane, East Lothian, EH31 2AT

💭 SquareFoot

Approx. Gross Internal Area 1710 Sq Ft - 158.86 Sq M Garage & Store Approx. Gross Internal Area 185 Sq Ft - 17.19 Sq M For identification only. Not to scale.

Ground Floor

First Floor