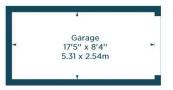

#### HOME REPORT VALUATION: £710,000

Menteith, Goose Green Road, Gullane, East Lothian, EH31 2AT

💭 SquareFoot

Approx. Gross Internal Area 1710 Sq Ft - 158.86 Sq M Garage & Store Approx. Gross Internal Area 185 Sq Ft - 17.19 Sq M For identification only. Not to scale.