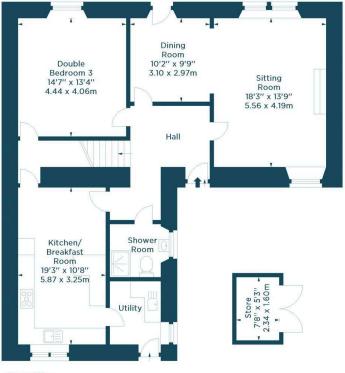

Council Tax Band - G

The property comprises: welcoming entrance hall with contemporary shower room off; bright and spacious sitting room/dining room with an open fire providing an attractive focal point, ample room for a large table and relaxing, patio doors lead to South facing garden; family room/ double bedroom 3; kitchen/breakfast room with an excellent selection of fitted units; separate utility room.

#### HOME REPORT VALUATION: £710,000

Menteith, Goose Green Road, Gullane, East Lothian, EH31 2AT

💭 SquareFoot

Approx. Gross Internal Area 1710 Sq Ft - 158.86 Sq M Garage & Store Approx. Gross Internal Area 185 Sq Ft - 17.19 Sq M For identification only. Not to scale.

Ground Floor

First Floor