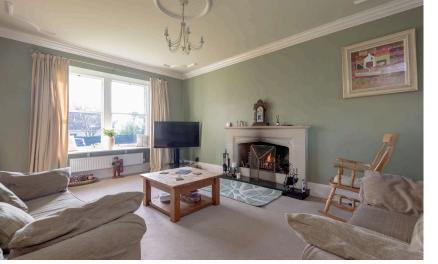

Council Tax Band - G

The property comprises: welcoming entrance hall with contemporary shower room off; bright and spacious sitting room/dining room with an open fire providing an attractive focal point, ample room for a large table and relaxing, patio doors lead to South facing garden; family room/ double bedroom 3; kitchen/breakfast room with an excellent selection of fitted units; separate utility room.