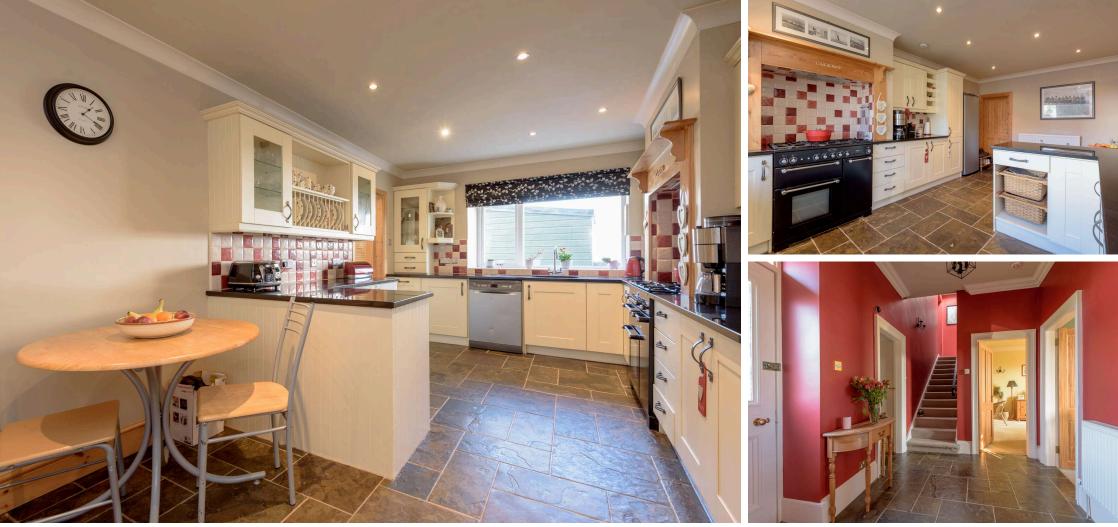

Council Tax Band - G

The property comprises: welcoming entrance hall with contemporary shower room off; bright and spacious sitting room/dining room with an open fire providing an attractive focal point, ample room for a large table and relaxing, patio doors lead to South facing garden; family room/ double bedroom 3; kitchen/breakfast room with an excellent selection of fitted units; separate utility room.