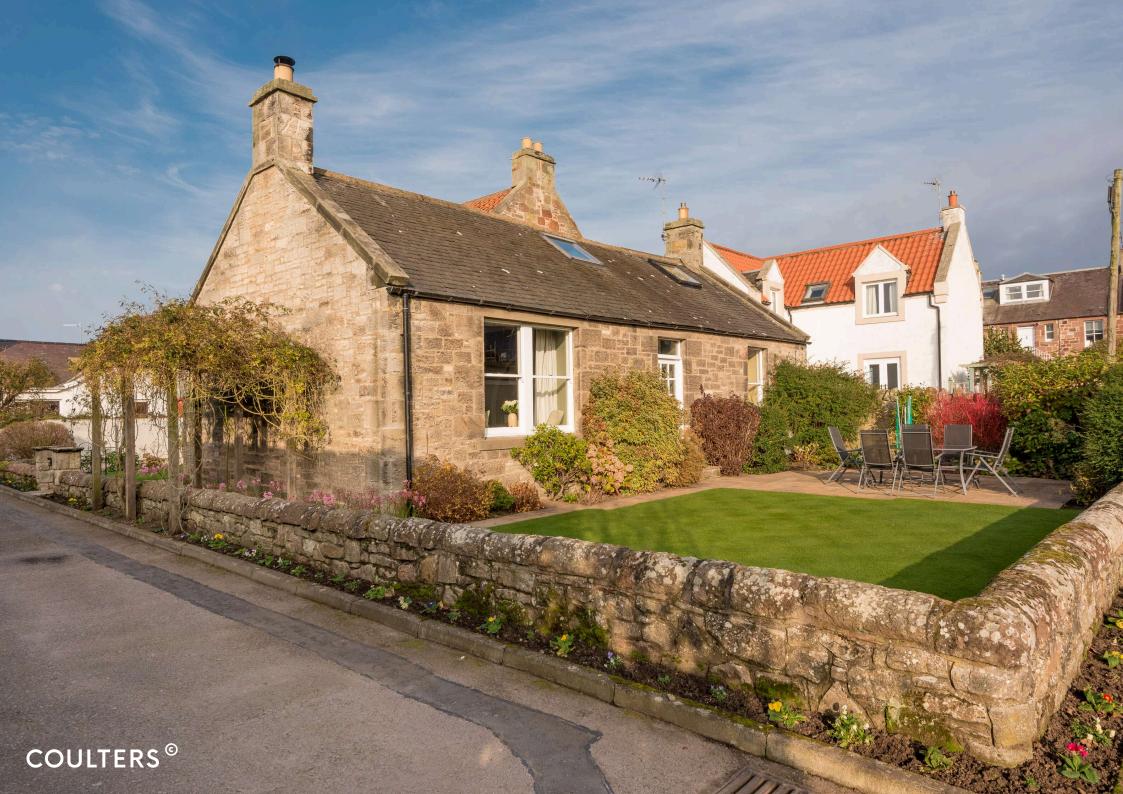

### TAKE A LOOK INSIDE

A charming and rarely available period stone built house with an appealing and flexible layout. The property has been well maintained by the current owners and would suit a variety of buyers.

Located in the heart of the sought after village of Gullane in a tucked away cul de sac within the Goose Green area and within walking distance of the renowned beaches, golf courses, restaurants and further amenities.

There is driveway parking to the side of the house and a single garage in an adjacent block, the various mature garden areas add to the appeal of this lovely home and there is a useful shed to the rear of the driveway.