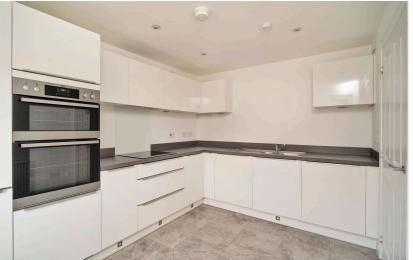

The property has a welcoming hallway with WC and storage cupboard which leads into the spacious sitting room/dining room with double patio doors to the rear garden. The stylish kitchen, which also has direct access to the rear garden, is fitted with a range of base and wall mounted cabinets with plinth and under unit lighting. It has quality integrated appliances that include an AEG double oven and dishwasher and Zanussi ceramic hob, fridge freezer and washing machine.