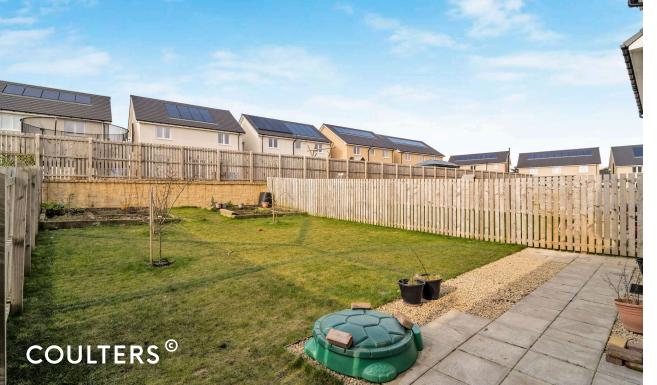

The property has a delightful rear garden which is fully enclosed and planted with fruit trees and vegetable beds. The garden also has a patio and a handy outdoor tap. To the front, there is a well-kept lawn, private double driveway for off street parking and a single car garage which is also home to the boiler.