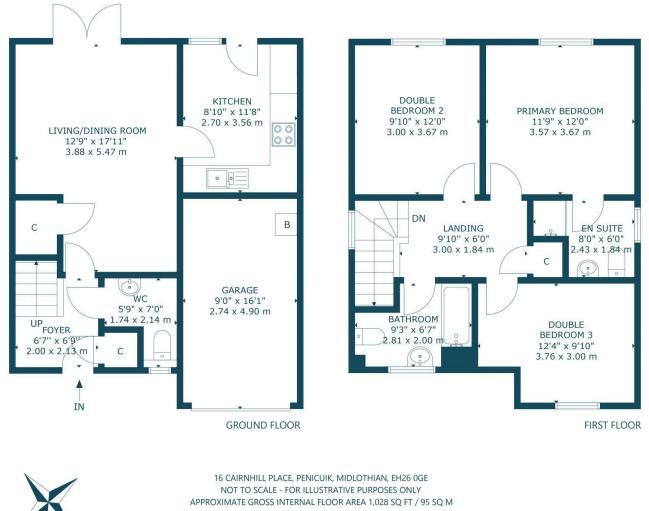

#### HOME REPORT VALUATION: £310,000

PPROXIMATE GROSS INTERNAL FLOOR AREA 1,028 SQ FT / 95 SQ I GARAGE 144 SQ FT / 13 SQ M All measurements and fixtures including doors and windows are approximate and should be independently verified. Copyright © Nest Marketing www.nest-marketing.co.uk