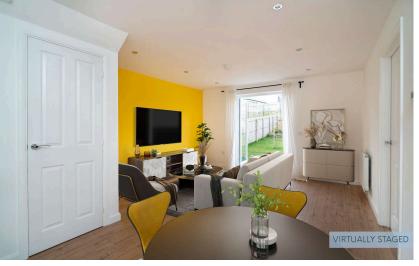

The property has a welcoming hallway with WC and storage cupboard which leads into the spacious sitting room/dining room with double patio doors to the rear garden. The stylish kitchen, which also has direct access to the rear garden, is fitted with a range of base and wall mounted cabinets with plinth and under unit lighting. It has quality integrated appliances that include an AEG double oven and dishwasher and Zanussi ceramic hob, fridge freezer and washing machine.