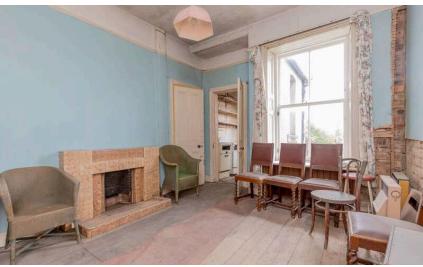

The property is in need of major refurbishment.

The accommodation comprises - entrance stair; upper hallway with large walk-in storage cupboard; sitting room with bay window and fireplace; dining room with pantry cupboard; kitchen with door to the rear garden; double bedroom 1; double bedroom 2; and bathroom.

## **KEY FEATURES**

Maindoor upper flat.

Two well-proportioned double bedrooms.

Private rear garden.

Unrestricted on-street parking.

In need of major refurbishment.

Highly desirable residential area.