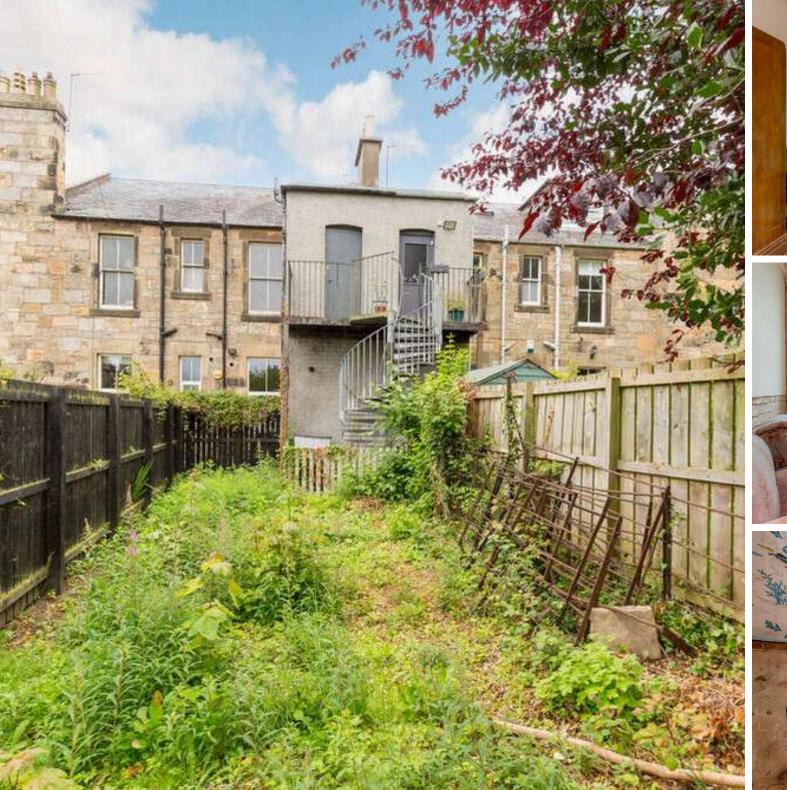

## TAKE A LOOK INSIDE

17 Beresford Terrace is a maindoor upper villa situated on a quiet residential street in the highly desirable area of Trinity. The property benefits from a private garden to the rear, which is access via a staircase from the kitchen.

The property is in need of major refurbishment.

The accommodation comprises - entrance stair; upper hallway with large walk-in storage cupboard; sitting room with bay window and fireplace; dining room with pantry cupboard; kitchen with door to the rear garden; double bedroom 1; double bedroom 2; and bathroom.

## **KEY FEATURES**

Maindoor upper flat.

Two well-proportioned double bedrooms.

Private rear garden.

Unrestricted on-street parking.

In need of major refurbishment.

Highly desirable residential area.