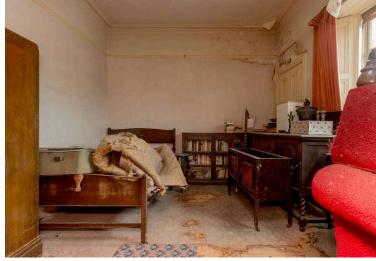

The property is in need of major refurbishment.

The accommodation comprises - entrance stair; upper hallway with large walk-in storage cupboard; sitting room with bay window and fireplace; dining room with pantry cupboard; kitchen with door to the rear garden; double bedroom 1; double bedroom 2; and bathroom.