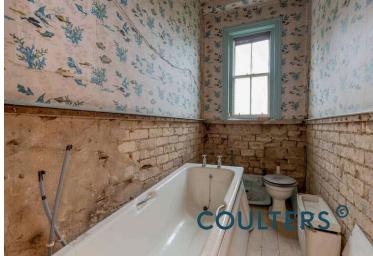

The property is in need of major refurbishment.

The accommodation comprises - entrance stair; upper hallway with large walk-in storage cupboard; sitting room with bay window and fireplace; dining room with pantry cupboard; kitchen with door to the rear garden; double bedroom 1; double bedroom 2; and bathroom.