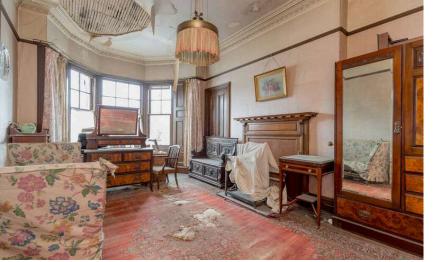

The property is in need of major refurbishment.

The accommodation comprises - entrance stair; upper hallway with large walk-in storage cupboard; sitting room with bay window and fireplace; dining room with pantry cupboard; kitchen with door to the rear garden; double bedroom 1; double bedroom 2; and bathroom.

## **KEY FEATURES**

Maindoor upper flat.

Two well-proportioned double bedrooms.

Private rear garden.

Unrestricted on-street parking.

In need of major refurbishment.

Highly desirable residential area.