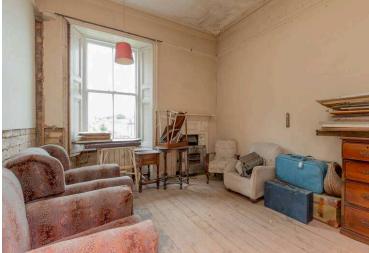

The property is in need of major refurbishment.

The accommodation comprises - entrance stair; upper hallway with large walk-in storage cupboard; sitting room with bay window and fireplace; dining room with pantry cupboard; kitchen with door to the rear garden; double bedroom 1; double bedroom 2; and bathroom.