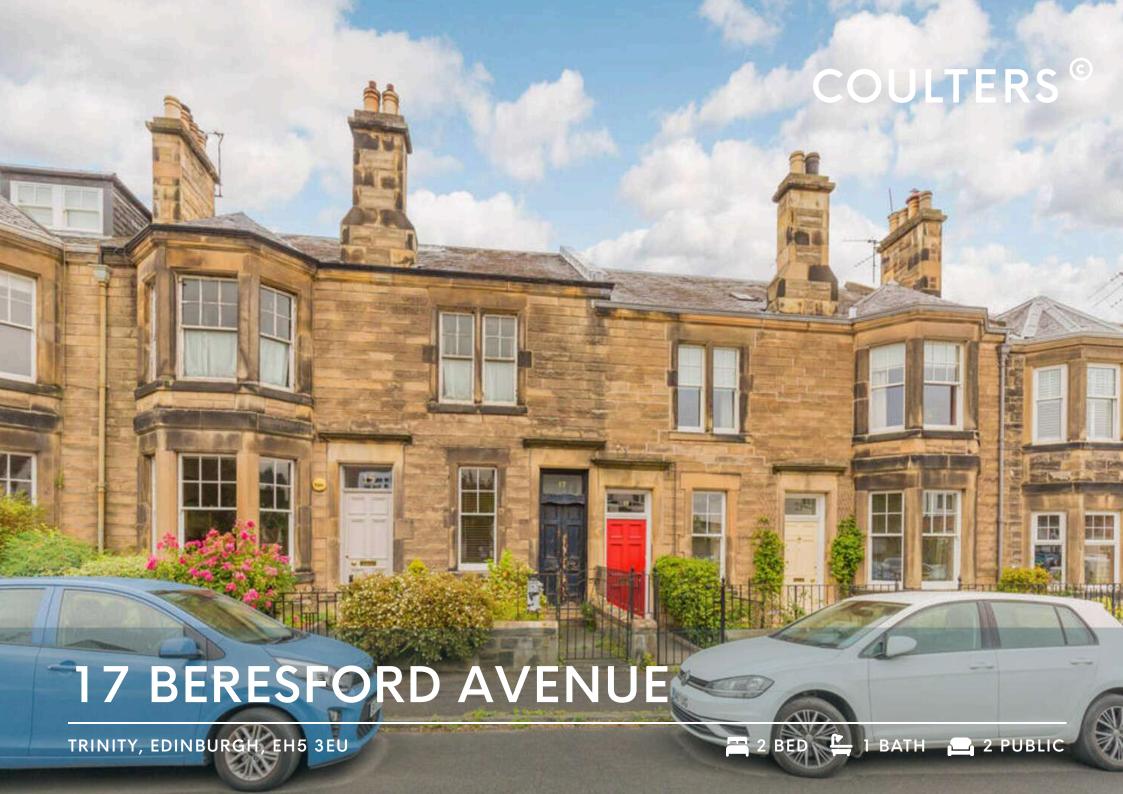

The property is in need of major refurbishment.

The accommodation comprises - entrance stair; upper hallway with large walk-in storage cupboard; sitting room with bay window and fireplace; dining room with pantry cupboard; kitchen with door to the rear garden; double bedroom 1; double bedroom 2; and bathroom.

## **KEY FEATURES**

Maindoor upper flat.

Two well-proportioned double bedrooms.

Private rear garden.

Unrestricted on-street parking.

In need of major refurbishment.

Highly desirable residential area.