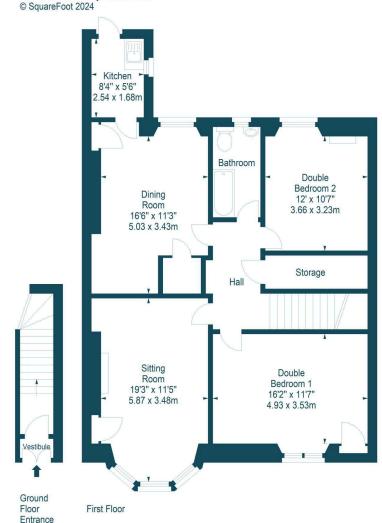

The property is in need of major refurbishment.

The accommodation comprises - entrance stair; upper hallway with large walk-in storage cupboard; sitting room with bay window and fireplace; dining room with pantry cupboard; kitchen with door to the rear garden; double bedroom 1; double bedroom 2; and bathroom.

#### Beresford Avenue, EH5 3EU

Approx. Gross Internal Area 1102 Sq Ft - 102.38 Sq M For identification only. Not to scale.