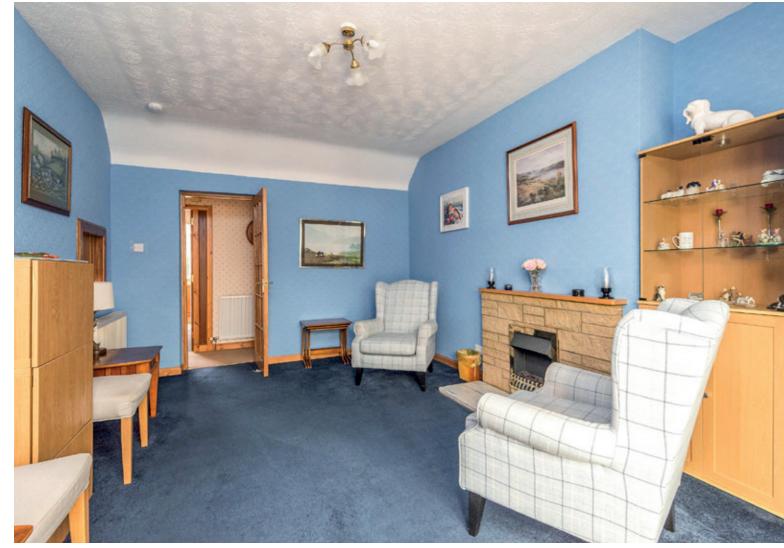

- A sizeable living room leads seamlessly into the adjoining conservatory and features an electric fireplace.
- Spacious dual-aspect dining kitchen with integrated appliances including a gas hob, grill, oven, and fridge/freezer. Leads into adjoining conservatory.
- Light-filled conservatory offering direct access to the patio and rear garden.
- Bright principal double bedroom with a large built-in cupboard, and a modern en-suite shower room.
- Two generous doubles and one single bedroom all with built-in storage.
- Family bathroom with a hidden cistern WC, bath with a wall-mounted shower, and washbasin built into vanity.
- Shower room now in need of a cosmetic upgrade.
- Oil central heating and double glazing throughout.
- Stunning front and side garden offering wonderful Pentland Hill views. Easterly rear garden consisting of a covered seating area.
- A variety of outbuildings. Additional 0.25-acre of ground with additional income opportunity (field sold subject to clawback provisions TBA).
- · Large driveway and garage.