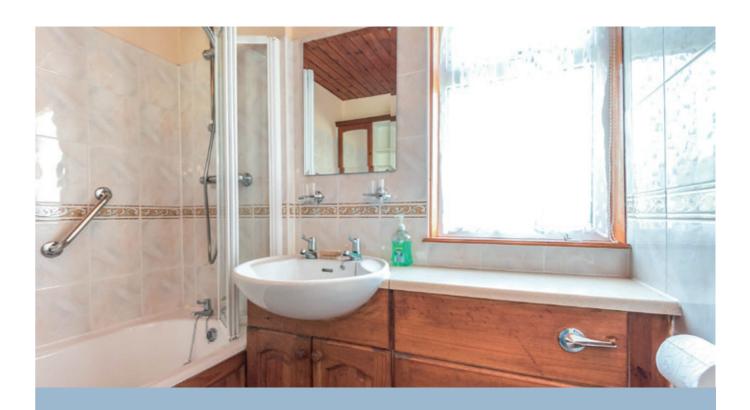

- A sizeable living room leads seamlessly into the adjoining conservatory and features an electric fireplace.
- Spacious dual-aspect dining kitchen with integrated appliances including a gas hob, grill, oven, and fridge/freezer. Leads into adjoining conservatory.
- Light-filled conservatory offering direct access to the patio and rear garden.
- Bright principal double bedroom with a large built-in cupboard, and a modern en-suite shower room.
- Two generous doubles and one single bedroom all with built-in storage.
- Family bathroom with a hidden cistern WC, bath with a wall-mounted shower, and washbasin built into vanity.
- Shower room now in need of a cosmetic upgrade.
- Oil central heating and double glazing throughout.
- Stunning front and side garden offering wonderful Pentland Hill views. Easterly rear garden consisting of a covered seating area.
- A variety of outbuildings. Additional 0.25-acre of ground with additional income opportunity (field sold subject to clawback provisions TBA).
- · Large driveway and garage.