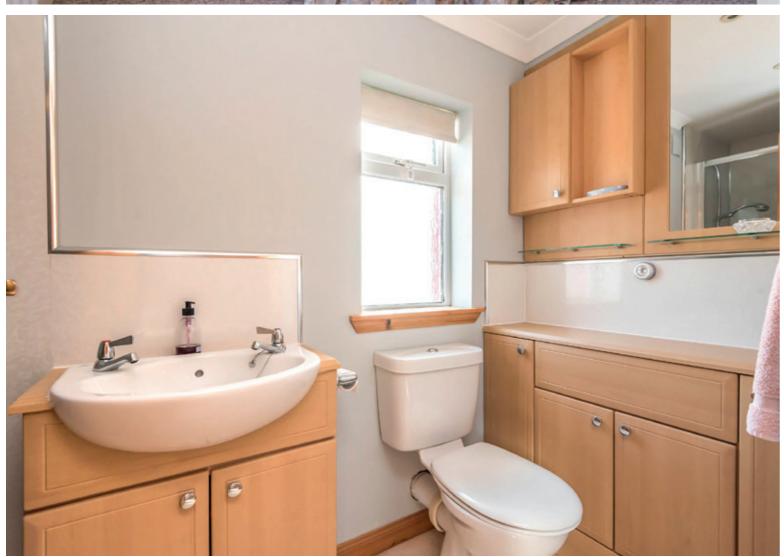

- A sizeable living room leads seamlessly into the adjoining conservatory and features an electric fireplace.
- Spacious dual-aspect dining kitchen with integrated appliances including a gas hob, grill, oven, and fridge/freezer. Leads into adjoining conservatory.
- Light-filled conservatory offering direct access to the patio and rear garden.
- Bright principal double bedroom with a large built-in cupboard, and a modern en-suite shower room.
- Two generous doubles and one single bedroom all with built-in storage.
- Family bathroom with a hidden cistern WC, bath with a wall-mounted shower, and washbasin built into vanity.
- Shower room now in need of a cosmetic upgrade.
- Oil central heating and double glazing throughout.
- Stunning front and side garden offering wonderful Pentland Hill views. Easterly rear garden consisting of a covered seating area.
- A variety of outbuildings. Additional 0.25-acre of ground with additional income opportunity (field sold subject to clawback provisions TBA).
- · Large driveway and garage.