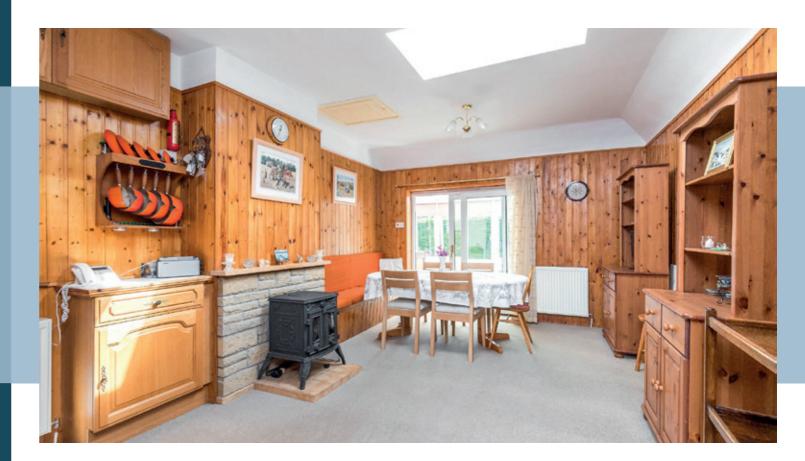

- A sizeable living room leads seamlessly into the adjoining conservatory and features an electric fireplace.
- Spacious dual-aspect dining kitchen with integrated appliances including a gas hob, grill, oven, and fridge/freezer. Leads into adjoining conservatory.
- Light-filled conservatory offering direct access to the patio and rear garden.
- Bright principal double bedroom with a large built-in cupboard, and a modern en-suite shower room.
- Two generous doubles and one single bedroom all with built-in storage.
- Family bathroom with a hidden cistern WC, bath with a wall-mounted shower, and washbasin built into vanity.
- Shower room now in need of a cosmetic upgrade.
- Oil central heating and double glazing throughout.
- Stunning front and side garden offering wonderful Pentland Hill views. Easterly rear garden consisting of a covered seating area.
- A variety of outbuildings. Additional 0.25-acre of ground with additional income opportunity (field sold subject to clawback provisions TBA).
- · Large driveway and garage.