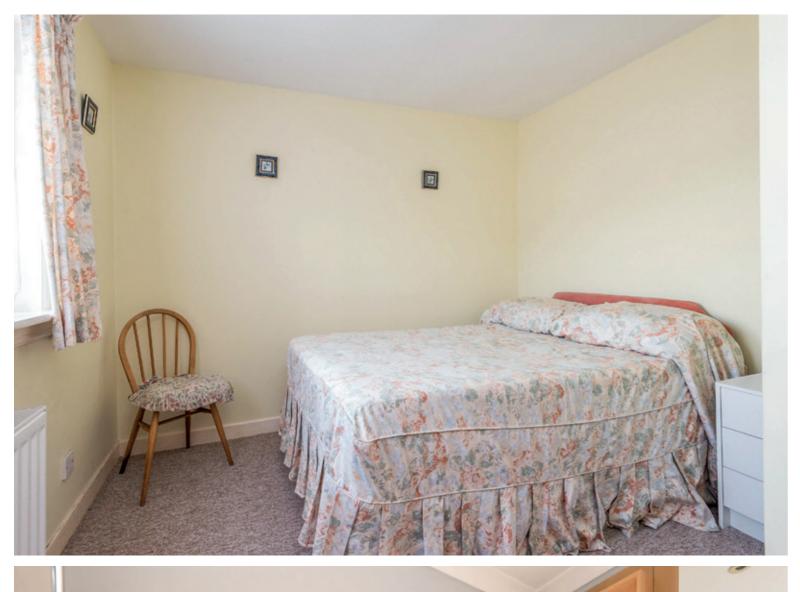

- A sizeable living room leads seamlessly into the adjoining conservatory and features an electric fireplace.
- Spacious dual-aspect dining kitchen with integrated appliances including a gas hob, grill, oven, and fridge/freezer. Leads into adjoining conservatory.
- Light-filled conservatory offering direct access to the patio and rear garden.
- Bright principal double bedroom with a large built-in cupboard, and a modern en-suite shower room.
- Two generous doubles and one single bedroom all with built-in storage.
- Family bathroom with a hidden cistern WC, bath with a wall-mounted shower, and washbasin built into vanity.
- Shower room now in need of a cosmetic upgrade.
- Oil central heating and double glazing throughout.
- Stunning front and side garden offering wonderful Pentland Hill views. Easterly rear garden consisting of a covered seating area.
- A variety of outbuildings. Additional 0.25-acre of ground with additional income opportunity (field sold subject to clawback provisions TBA).
- · Large driveway and garage.