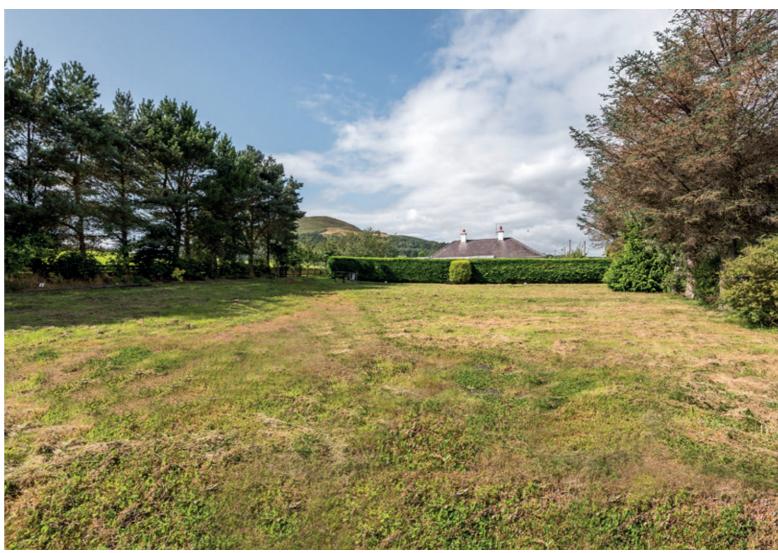

# A LITTLE BIT ABOUT THE PROPERTY:

Peacefully nestled in rolling countryside, this is a well-presented detached property in Damhead, just six miles from Edinburgh City Centre. Now in need of some modernisation, the thoughtfully laid out accommodation offers superb potential for a spacious and bright family home in beautiful surroundings. Occupying a sizeable plot that includes a tranquil east-west-facing private garden and stunning views of The Pentlands, Arthur's Seat and The Crags, it presents a rare opportunity for those purchasers who wish to enjoy a fabulous rural setting yet be close to Edinburgh.

- A sizeable living room leads seamlessly into the adjoining conservatory and features an electric fireplace.
- Spacious dual-aspect dining kitchen with integrated appliances including a gas hob, grill, oven, and fridge/freezer. Leads into adjoining conservatory.
- Light-filled conservatory offering direct access to the patio and rear garden.
- Bright principal double bedroom with a large built-in cupboard, and a modern en-suite shower room.
- Two generous doubles and one single bedroom all with built-in storage.
- Family bathroom with a hidden cistern WC, bath with a wall-mounted shower, and washbasin built into vanity.
- Shower room now in need of a cosmetic upgrade.
- Oil central heating and double glazing throughout.
- Stunning front and side garden offering wonderful Pentland Hill views. Easterly rear garden consisting of a covered seating area.
- A variety of outbuildings. Additional 0.25-acre of ground with additional income opportunity (field sold subject to clawback provisions TBA).
- · Large driveway and garage.