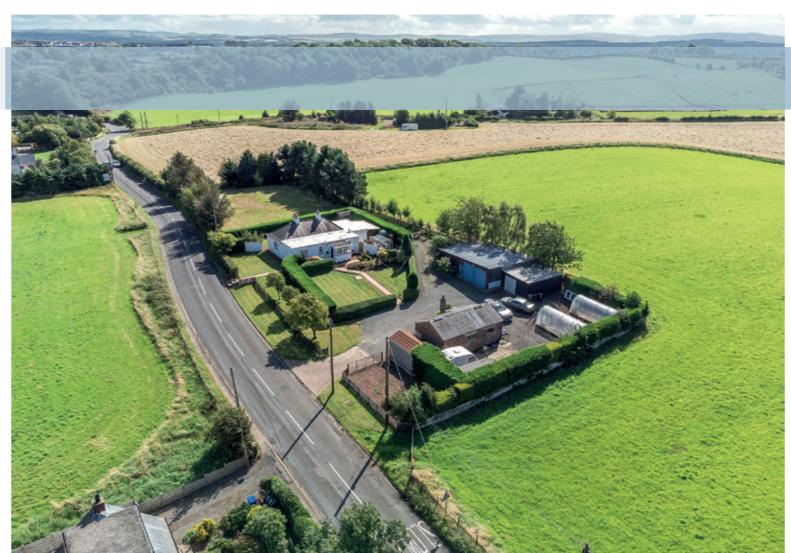

# A LITTLE BIT ABOUT THE PROPERTY:

Peacefully nestled in rolling countryside, this is a well-presented detached property in Damhead, just six miles from Edinburgh City Centre. Now in need of some modernisation, the thoughtfully laid out accommodation offers superb potential for a spacious and bright family home in beautiful surroundings. Occupying a sizeable plot that includes a tranquil east-west-facing private garden and stunning views of The Pentlands, Arthur's Seat and The Crags, it presents a rare opportunity for those purchasers who wish to enjoy a fabulous rural setting yet be close to Edinburgh.

- A sizeable living room leads seamlessly into the adjoining conservatory and features an electric fireplace.
- Spacious dual-aspect dining kitchen with integrated appliances including a gas hob, grill, oven, and fridge/freezer. Leads into adjoining conservatory.
- Light-filled conservatory offering direct access to the patio and rear garden.
- Bright principal double bedroom with a large built-in cupboard, and a modern en-suite shower room.
- Two generous doubles and one single bedroom all with built-in storage.
- Family bathroom with a hidden cistern WC, bath with a wall-mounted shower, and washbasin built into vanity.
- Shower room now in need of a cosmetic upgrade.
- Oil central heating and double glazing throughout.
- Stunning front and side garden offering wonderful Pentland Hill views. Easterly rear garden consisting of a covered seating area.
- A variety of outbuildings. Additional 0.25-acre of ground with additional income opportunity (field sold subject to clawback provisions TBA).
- · Large driveway and garage.