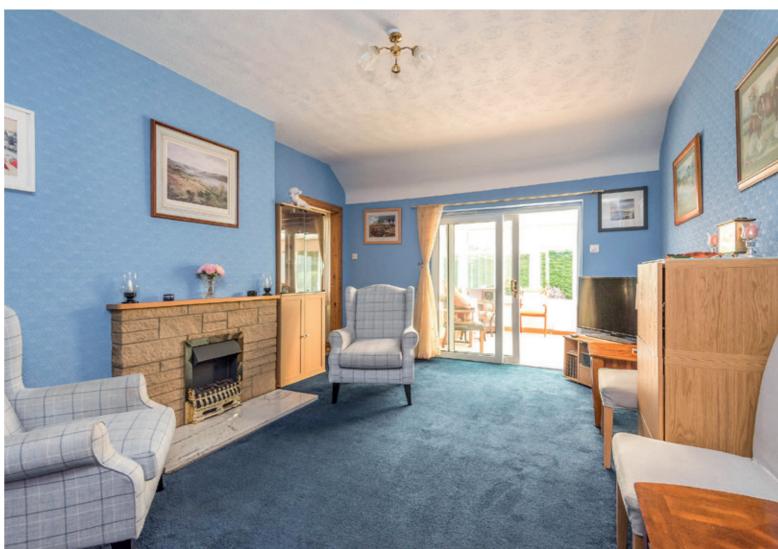

- A sizeable living room leads seamlessly into the adjoining conservatory and features an electric fireplace.
- Spacious dual-aspect dining kitchen with integrated appliances including a gas hob, grill, oven, and fridge/freezer. Leads into adjoining conservatory.
- Light-filled conservatory offering direct access to the patio and rear garden.
- Bright principal double bedroom with a large built-in cupboard, and a modern en-suite shower room.
- Two generous doubles and one single bedroom all with built-in storage.
- Family bathroom with a hidden cistern WC, bath with a wall-mounted shower, and washbasin built into vanity.
- Shower room now in need of a cosmetic upgrade.
- Oil central heating and double glazing throughout.
- Stunning front and side garden offering wonderful Pentland Hill views. Easterly rear garden consisting of a covered seating area.
- A variety of outbuildings. Additional 0.25-acre of ground with additional income opportunity (field sold subject to clawback provisions TBA).
- · Large driveway and garage.