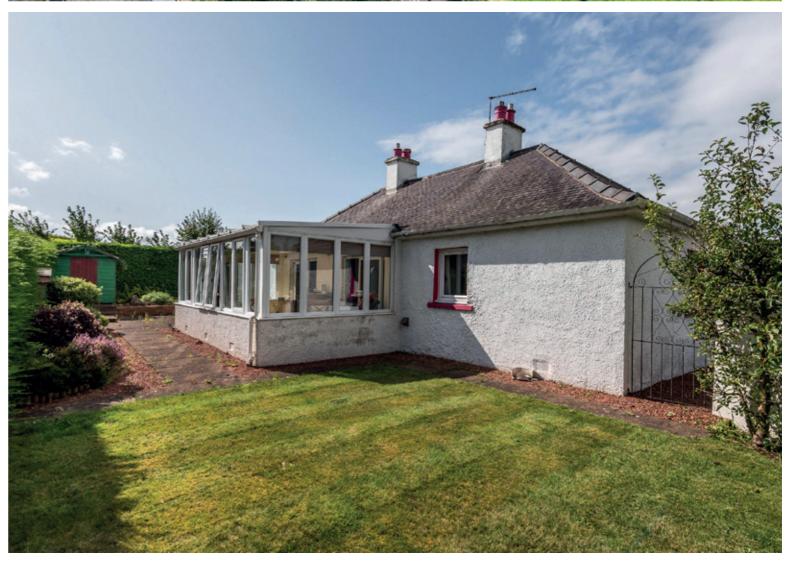

# A LITTLE BIT ABOUT THE PROPERTY:

Peacefully nestled in rolling countryside, this is a well-presented detached property in Damhead, just six miles from Edinburgh City Centre. Now in need of some modernisation, the thoughtfully laid out accommodation offers superb potential for a spacious and bright family home in beautiful surroundings. Occupying a sizeable plot that includes a tranquil east-west-facing private garden and stunning views of The Pentlands, Arthur's Seat and The Crags, it presents a rare opportunity for those purchasers who wish to enjoy a fabulous rural setting yet be close to Edinburgh.

- A sizeable living room leads seamlessly into the adjoining conservatory and features an electric fireplace.
- Spacious dual-aspect dining kitchen with integrated appliances including a gas hob, grill, oven, and fridge/freezer. Leads into adjoining conservatory.
- Light-filled conservatory offering direct access to the patio and rear garden.
- Bright principal double bedroom with a large built-in cupboard, and a modern en-suite shower room.
- Two generous doubles and one single bedroom all with built-in storage.
- Family bathroom with a hidden cistern WC, bath with a wall-mounted shower, and washbasin built into vanity.
- Shower room now in need of a cosmetic upgrade.
- Oil central heating and double glazing throughout.
- Stunning front and side garden offering wonderful Pentland Hill views. Easterly rear garden consisting of a covered seating area.
- A variety of outbuildings. Additional 0.25-acre of ground with additional income opportunity (field sold subject to clawback provisions TBA).
- · Large driveway and garage.