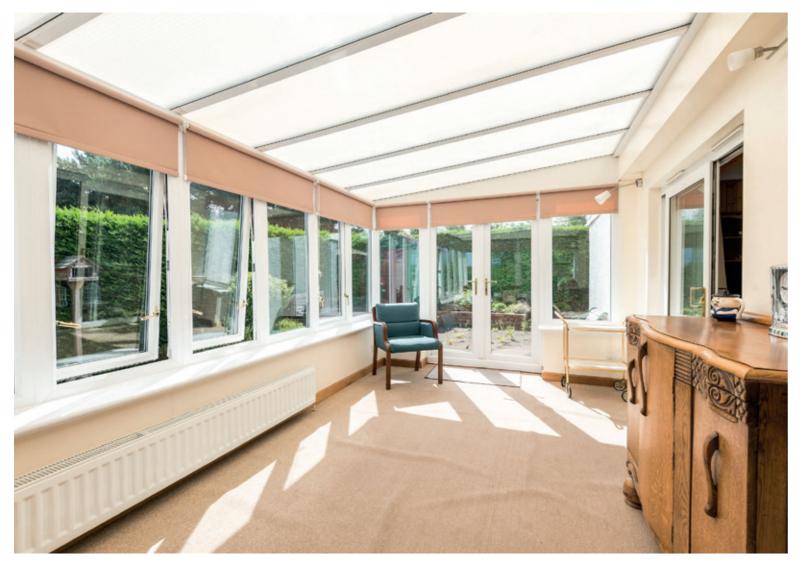

- A sizeable living room leads seamlessly into the adjoining conservatory and features an electric fireplace.
- Spacious dual-aspect dining kitchen with integrated appliances including a gas hob, grill, oven, and fridge/freezer. Leads into adjoining conservatory.
- Light-filled conservatory offering direct access to the patio and rear garden.
- Bright principal double bedroom with a large built-in cupboard, and a modern en-suite shower room.
- Two generous doubles and one single bedroom all with built-in storage.
- Family bathroom with a hidden cistern WC, bath with a wall-mounted shower, and washbasin built into vanity.
- Shower room now in need of a cosmetic upgrade.
- Oil central heating and double glazing throughout.
- Stunning front and side garden offering wonderful Pentland Hill views. Easterly rear garden consisting of a covered seating area.
- A variety of outbuildings. Additional 0.25-acre of ground with additional income opportunity (field sold subject to clawback provisions TBA).
- · Large driveway and garage.