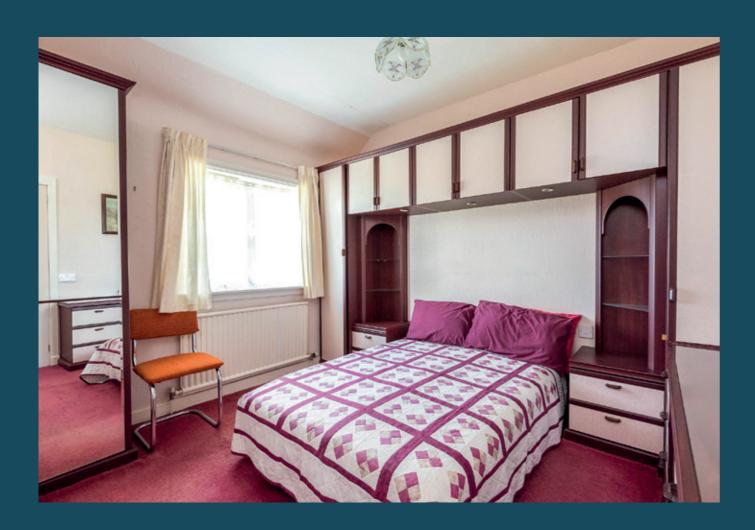

- A sizeable living room leads seamlessly into the adjoining conservatory and features an electric fireplace.
- Spacious dual-aspect dining kitchen with integrated appliances including a gas hob, grill, oven, and fridge/freezer. Leads into adjoining conservatory.
- Light-filled conservatory offering direct access to the patio and rear garden.
- Bright principal double bedroom with a large built-in cupboard, and a modern en-suite shower room.
- Two generous doubles and one single bedroom all with built-in storage.
- Family bathroom with a hidden cistern WC, bath with a wall-mounted shower, and washbasin built into vanity.
- Shower room now in need of a cosmetic upgrade.
- Oil central heating and double glazing throughout.
- Stunning front and side garden offering wonderful Pentland Hill views. Easterly rear garden consisting of a covered seating area.
- A variety of outbuildings. Additional 0.25-acre of ground with additional income opportunity (field sold subject to clawback provisions TBA).
- · Large driveway and garage.