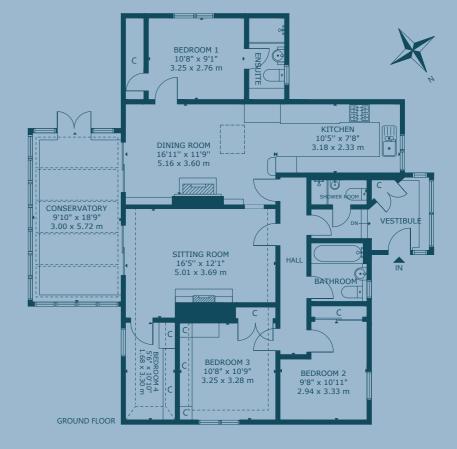

## FLOOR PLAN:

22 Damhead, Lothianburn, EH10 7EA
Approx. Gross Internal Area
1,389 Sq Ft - 129 Sq M
For identification only. Not to scale.
© Nest Marketing