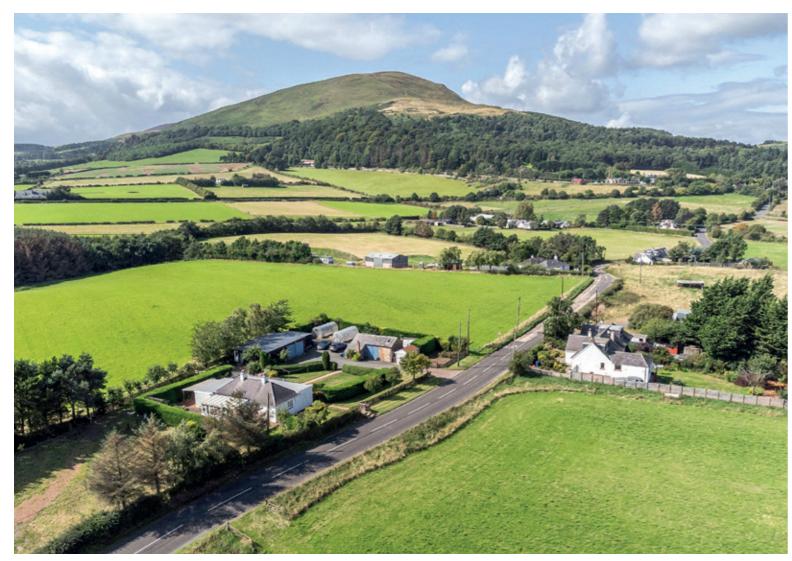

# A LITTLE BIT ABOUT THE PROPERTY:

Peacefully nestled in rolling countryside, this is a well-presented detached property in Damhead, just six miles from Edinburgh City Centre. Now in need of some modernisation, the thoughtfully laid out accommodation offers superb potential for a spacious and bright family home in beautiful surroundings. Occupying a sizeable plot that includes a tranquil east-west-facing private garden and stunning views of The Pentlands, Arthur's Seat and The Crags, it presents a rare opportunity for those purchasers who wish to enjoy a fabulous rural setting yet be close to Edinburgh.

# LOCATION, LOCATION:

Lying approximately six miles south of Edinburgh City Centre, Damhead is positioned within a beautiful rural setting close to the Pentland Hills Regional Park.

Recreational opportunities for scenic walks and cycles are therefore in abundance, and it is ideally placed for Midlothian Snowsports Centre and Dalkeith Country Park. There are also a variety of local golf courses to enjoy including those at Swanston and Kings Acre, and the newly opened David Lloyd Health Club at Shawfair boasts state-of-the-art facilities. For daily shopping needs nearby Loanhead has an array of choices along with a popular leisure centre featuring a swimming pool. Straiton Retail Park is located only one