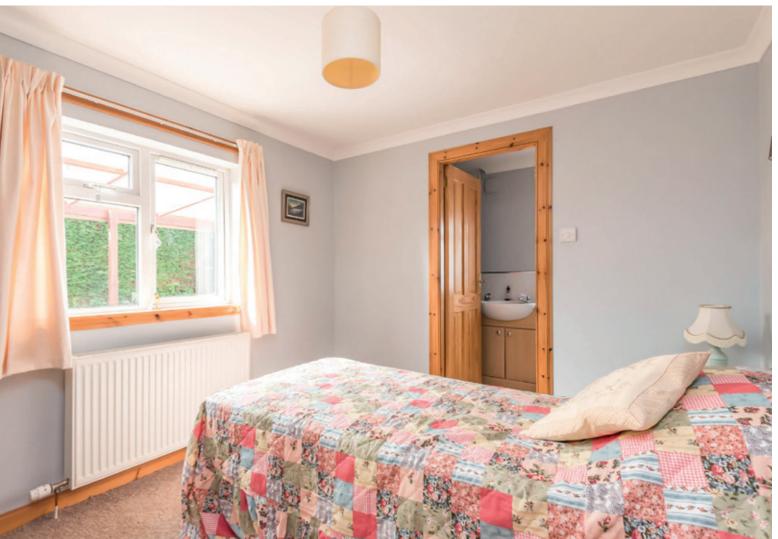

- A sizeable living room leads seamlessly into the adjoining conservatory and features an electric fireplace.
- Spacious dual-aspect dining kitchen with integrated appliances including a gas hob, grill, oven, and fridge/freezer. Leads into adjoining conservatory.
- Light-filled conservatory offering direct access to the patio and rear garden.
- Bright principal double bedroom with a large built-in cupboard, and a modern en-suite shower room.
- Two generous doubles and one single bedroom all with built-in storage.
- Family bathroom with a hidden cistern WC, bath with a wall-mounted shower, and washbasin built into vanity.
- Shower room now in need of a cosmetic upgrade.
- Oil central heating and double glazing throughout.
- Stunning front and side garden offering wonderful Pentland Hill views. Easterly rear garden consisting of a covered seating area.
- A variety of outbuildings. Additional 0.25-acre of ground with additional income opportunity (field sold subject to clawback provisions TBA).
- · Large driveway and garage.