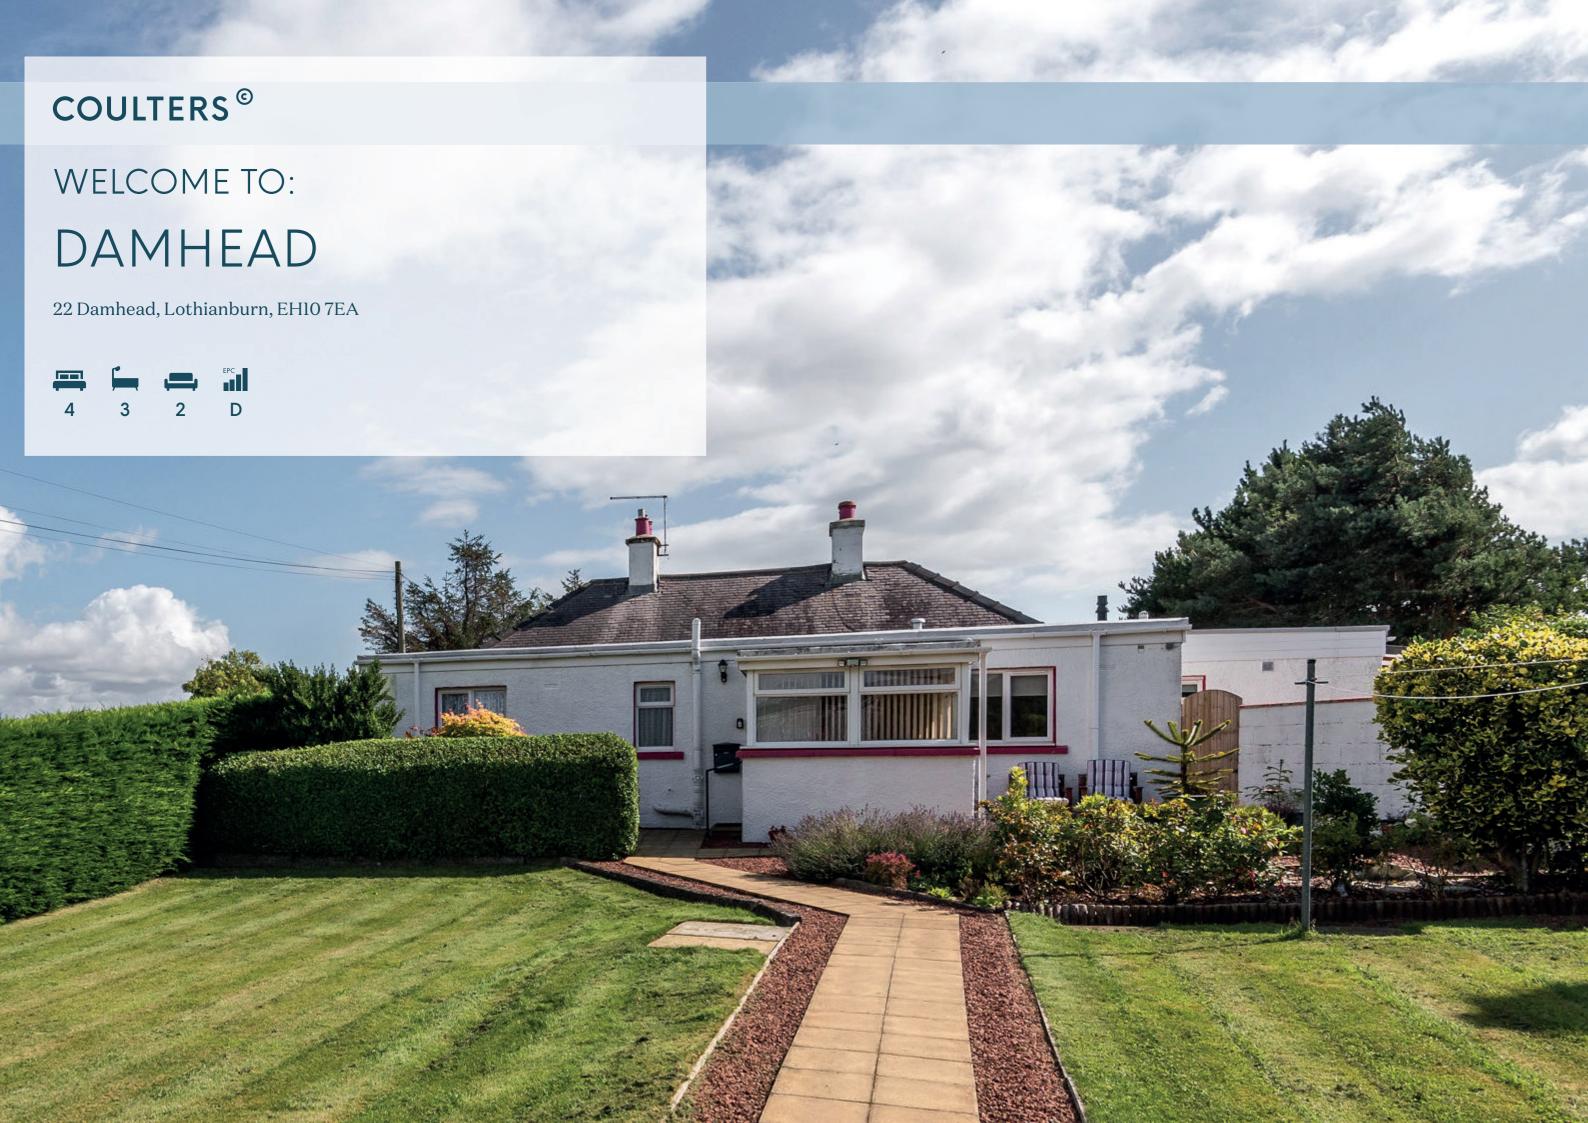

### DAMHEAD AT A GLANCE:

Beautiful rural location

Four-bedroom detached home

Stunning Pentland and Arthur's Seat views

Within easy reach of Edinburgh

Private garden

Excellent commuter location

# A LITTLE BIT ABOUT THE PROPERTY:

Peacefully nestled in rolling countryside, this is a well-presented detached property in Damhead, just six miles from Edinburgh City Centre. Now in need of some modernisation, the thoughtfully laid out accommodation offers superb potential for a spacious and bright family home in beautiful surroundings. Occupying a sizeable plot that includes a tranquil east-west-facing private garden and stunning views of The Pentlands, Arthur's Seat and The Crags, it presents a rare opportunity for those purchasers who wish to enjoy a fabulous rural setting yet be close to Edinburgh.