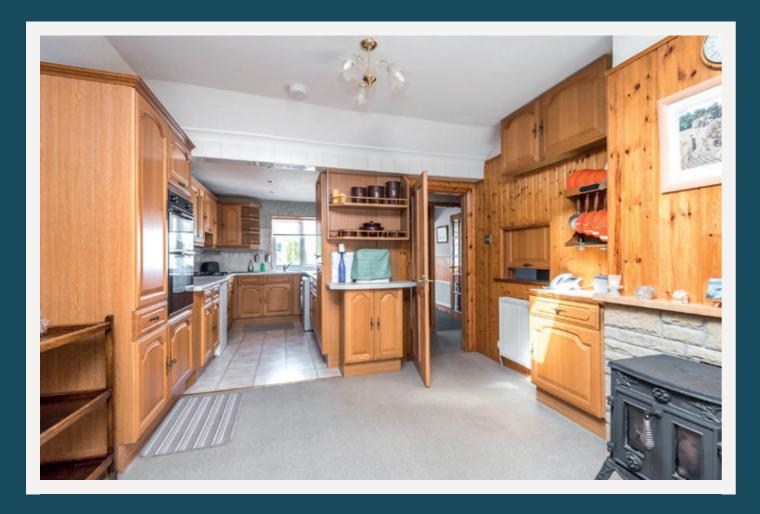

- A sizeable living room leads seamlessly into the adjoining conservatory and features an electric fireplace.
- Spacious dual-aspect dining kitchen with integrated appliances including a gas hob, grill, oven, and fridge/freezer. Leads into adjoining conservatory.
- Light-filled conservatory offering direct access to the patio and rear garden.
- Bright principal double bedroom with a large built-in cupboard, and a modern en-suite shower room.
- Two generous doubles and one single bedroom all with built-in storage.
- Family bathroom with a hidden cistern WC, bath with a wall-mounted shower, and washbasin built into vanity.
- Shower room now in need of a cosmetic upgrade.
- Oil central heating and double glazing throughout.
- Stunning front and side garden offering wonderful Pentland Hill views. Easterly rear garden consisting of a covered seating area.
- A variety of outbuildings. Additional 0.25-acre of ground with additional income opportunity (field sold subject to clawback provisions TBA).
- · Large driveway and garage.