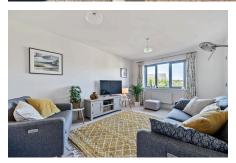

# Living Room 5.15m x 3.32m (16'11" x 10'11") WC Hall

**Ground Floor** 

Total area: approx. 88.2 sq. metres (949.5 sq. feet)