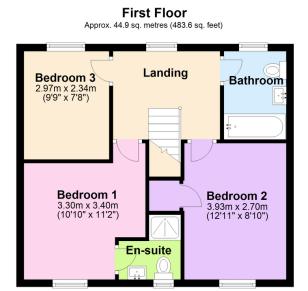

## Middle Green, South Brent, TQ10 9FG

**₽**3 **₽**2 **₽**2 £385.000

A modern 3 bedroom detached house set within this popular cul de sac on the edge of South Brent, convenient to local facilities and amenities. The house offers an entrance hall, cloakroom, spacious living room and kitchen/diner on the ground floor, together with the 3 bedrooms, family bathroom and en suite shower/WC on the upper floors. The property is double glazed and gas centrally heated. Externally there is a super enclosed rear garden and a garage in a block. EPC B 85.