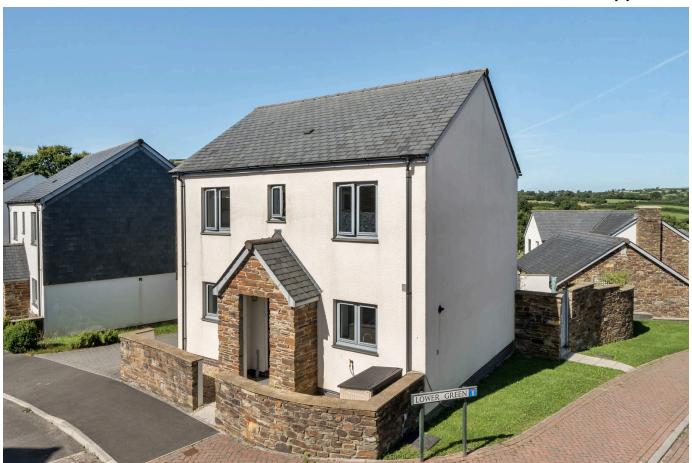

#### 11 Middle Green

**₽**3 **₽**2 **₽**2 £395.000

A modern 3 bedroom detached house set within this popular cul de sac on the edge of South Brent, convenient to local facilities and amenities. The house offers an entrance hall, cloakroom, spacious living room and kitchen/diner on the ground floor, together with the 3 bedrooms, family bathroom and en suite shower/WC on the upper floors. The property is double glazed and gas centrally heated. Externally there is a super enclosed rear garden and a garage in a block. EPC B 85.

#### **Key Features**

- Modern 3 Bedroom Detached House
- En Suite Shower/WC
- Double Glazing
- · Garage In A Block at Rear
- Long Strip Of Garden At Side With Potential For Extra Parking Subject To Consent

- Popular Cul De Sac On Edge Of South Brent
- Cloakroom
- Gas Central Heating
- EPC B 85
- · Enclosed Rear Garden