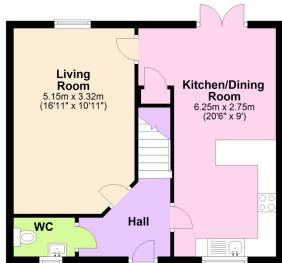

local facilities and amenities. The house offers an entrance hall, cloakroom, spacious living room and kitchen/diner on the ground floor, together with the 3 bedrooms, family bathroom and en suite shower/WC on the upper floors. The property is double glazed and gas centrally heated. Externally there is a super enclosed rear garden and a garage in a block. EPC B 85.











#### www.millingtontunnicliff.co.uk

#### **Key Features**

- Modern 3 Bedroom Detached House
- En Suite Shower/WC
- Double Glazing
- · Garage In A Block at Rear
- Long Strip Of Garden At Side With Potential For Extra Parking Subject To Consent

- Popular Cul De Sac On Edge Of South Brent
- Cloakroom
- Gas Central Heating
- EPC B 85
- · Enclosed Rear Garden

### Ground Floor Approx. 43.3 sq. metres (466.0 sq. feet)



## First Floor Approx. 44.9 sq. metres (483.6 sq. feet)



Total area: approx. 88.2 sq. metres (949.5 sq. feet)