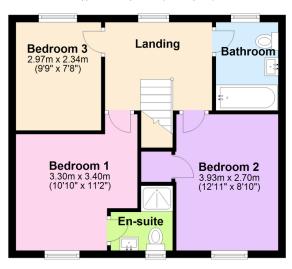

## First Floor Approx. 44.9 sq. metres (483.6 sq. feet)

Total area: approx. 88.2 sq. metres (949.5 sq. feet)