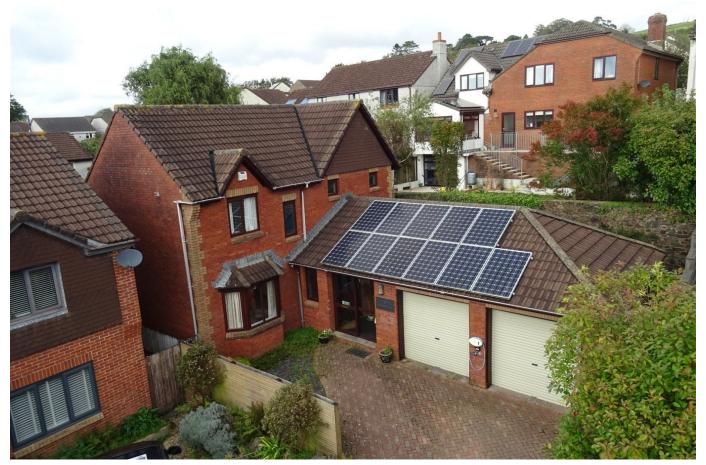

## The Kennels, Ivybridge, PL21 9PD

£475.000 **▶** 4 **♣** 3 **♣** 3

A self built 4 bedroom detached house tucked in at the end of this private cul de sac on the western side of lyybridge. The house offers an entrance porch, reception hallway, living room, dining room, sun lounge, kitchen, study and shower room on the ground floor, together with 4 bedrooms, en suite bathroom and shower room on the upper floor. The house is Upvc double glazed and gas centrally heated. externally there is a corner plot and double width driveway leading to the double garage. The house has energy producing PV panels. EPC C 79.

## **Key Features**

- · 4 Bedroom Detached House
- En Suite Bathroom And Two Shower Rooms
- Energy Producing PV Panels
- · Office/Bedroom 5
- · Gas Central Heating

- 3 Reception Rooms
- · Double Garage
- · Upvc Double Glazing
- · Tucked In At End Of Cul De Sac
- EPC C 79