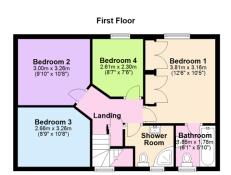

## The Kennels, Ivybridge, PL21 9PD

£475.000 **▶** 4 **♣** 3 **♣** 3

A self built 4 bedroom detached house tucked in at the end of this private cul de sac on the western side of lyybridge. The house offers an entrance porch, reception hallway, living room, dining room, sun lounge, kitchen, study and shower room on the ground floor, together with 4 bedrooms, en suite bathroom and shower room on the upper floor. The house is Upvc double glazed and gas centrally heated. externally there is a corner plot and double width driveway leading to the double garage. The house has energy producing PV panels. EPC C 79.

## **Key Features**

- · 4 Bedroom Detached House
- En Suite Bathroom And Two Shower Rooms
- Energy Producing PV Panels
- · Office/Bedroom 5
- · Gas Central Heating

- 3 Reception Rooms
- · Double Garage
- · Upvc Double Glazing
- · Tucked In At End Of Cul De Sac
- EPC C 79