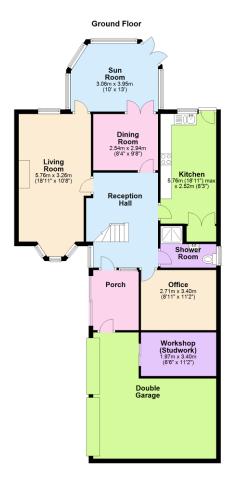

## The Kennels, Ivybridge, PL21 9PD

£475.000 **▶** 4 **♣** 3 **♣** 3

A self built 4 bedroom detached house tucked in at the end of this private cul de sac on the western side of lyybridge. The house offers an entrance porch, reception hallway, living room, dining room, sun lounge, kitchen, study and shower room on the ground floor, together with 4 bedrooms, en suite bathroom and shower room on the upper floor. The house is Upvc double glazed and gas centrally heated. externally there is a corner plot and double width driveway leading to the double garage. The house has energy producing PV panels. EPC C 79.

## **Key Features**

- · 4 Bedroom Detached House
- En Suite Bathroom And Two Shower Rooms
- Energy Producing PV Panels
- · Office/Bedroom 5
- · Gas Central Heating

- 3 Reception Rooms
- · Double Garage
- · Upvc Double Glazing
- · Tucked In At End Of Cul De Sac
- EPC C 79