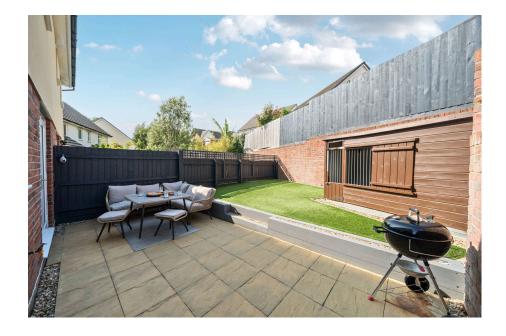

Built in 2018, this well-presented 3 bedroom semi-detached home offers stylish and comfortable living in a desirable residential location. The property has been meticulously maintained by the current owners and is ideal for families or professionals seeking a modern home with practical features. The accommodation comprises a welcoming entrance hall, a convenient ground floor WC, lounge, and a contemporary kitchen/diner with ample space for family meals and entertaining. Upstairs, there are three well-proportioned bedrooms, including a principal bedroom with en-suite shower room, along with a modern family bathroom. Externally, the property benefits from a garage and allocated parking. To the rear, there is low maintenance, enclosed garden-perfect for outdoor relaxation and entertaining. Early viewing is highly recommended to fully appreciate all this attractive home has to offer. EPC 84 B