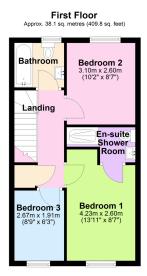

Built in 2018, this well-presented 3 bedroom semi-detached home offers stylish and comfortable living in a desirable residential location. The property has been meticulously maintained by the current owners and is ideal for families or professionals seeking a modern home with practical features. The accommodation comprises a welcoming entrance hall, a convenient ground floor WC, lounge, and a contemporary kitchen/diner with ample space for family meals and entertaining. Upstairs, there are three well-proportioned bedrooms, including a principal bedroom with en-suite shower room, along with a modern family bathroom. Externally, the property benefits from a garage and allocated parking. To the rear, there is low maintenance, enclosed garden-perfect for outdoor relaxation and entertaining. Early viewing is highly recommended to fully appreciate all this attractive home has to offer. EPC 84 B

Total area: approx. 76.0 sq. metres (817.9 sq. feet)

info@millingtontunnicliff.co.uk | 19 Fore Street, Ivybridge, Devon, PL21 9AB 01752 896020