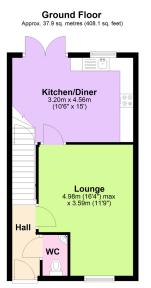

Built in 2018, this well-presented 3 bedroom semi-detached home offers stylish and comfortable living in a desirable residential location. The property has been meticulously maintained by the current owners and is ideal for families or professionals seeking a modern home with practical features. The accommodation comprises a welcoming entrance hall, a convenient ground floor WC, lounge, and a contemporary kitchen/diner with ample space for family meals and entertaining. Upstairs, there are three well-proportioned bedrooms, including a principal bedroom with en-suite shower room, along with a modern family bathroom. Externally, the property benefits from a garage and allocated parking. To the rear, there is low maintenance, enclosed garden-perfect for outdoor relaxation and entertaining. Early viewing is highly recommended to fully appreciate all this attractive home has to offer. EPC 84 B

Total area: approx. 76.0 sq. metres (817.9 sq. feet)

info@millingtontunnicliff.co.uk | 19 Fore Street, Ivybridge, Devon, PL21 9AB 01752 896020