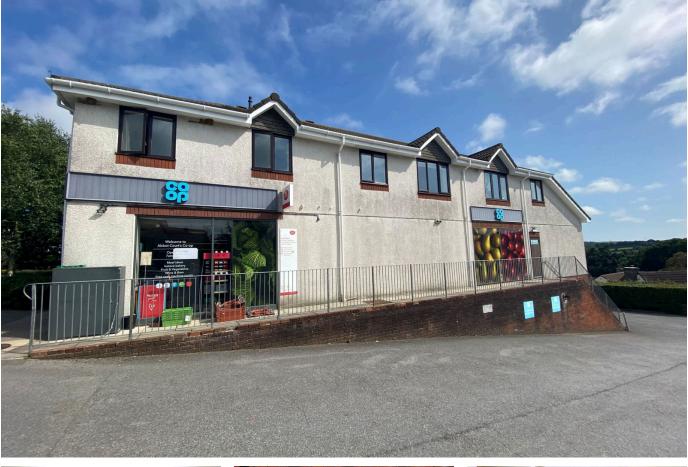

### Flat 3, Abbots Court, Abbot Road,

Offers In Region Of £169,950

🍋 2 🚰 1 🚘 1

A 2 double bedroom corner terraced purpose built first floor flat located within this extremely convenient location on the western side of lvybridge. The flat offers an entrance porch off a communal landing leading to a spacious lounge/diner, kitchen, landing, the 2 double bedrooms and bathroom/WC. There are double glazed windows and gas central heating. Externally there is a garage and allocated parking. Perfect for a FTB, buy to let or those wanting a lock up and leave. Long 999 year lease. No chain. EPC B 84.

#### **Key Features**

- 2 Double Bedroom First Floor Flat
- Long 999 Year Lease
- Double Glazing
- EPC B 84
- Extremely Convenient Location On Western Side Of Ivybridge

- Purpose Built Building
- Garage And Allocated Car Hardstand