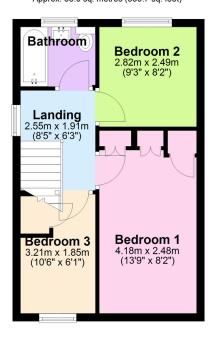

#### Ground Floor Approx. 50.5 sq. metres (544.0 sq. feet)

First Floor
Approx. 33.0 sq. metres (355.7 sq. feet)

Total area: approx. 83.6 sq. metres (899.8 sq. feet)