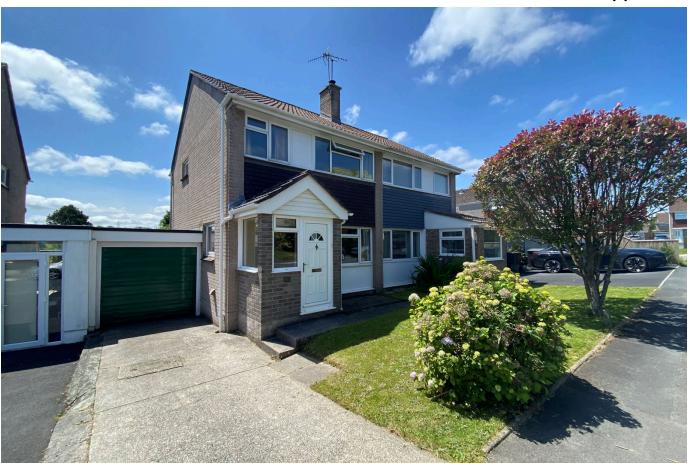

## 43 Julian Road,

£275,000 **4**3 **4**1 **4**2

A 3 bedroom semi detached house located on the popular western side of lyybridge convenient to local amenities. Accommodation comprises an entrance porch, living room and kitchen/diner on the ground floor, together with landing, 3 bedrooms and a bathroom on the upper floor. Externally there is a small front garden, driveway to the garage and an enclosed southerly facing rear garden. The house is Upvc double glazed and gas centrally heated. No chain. EPC D 67.

### **Key Features**

- · 3 Bedroom Semi Detached House
- · Southerly Facing Rear Garden
- · Upvc Double Glazing
- Popular Level Road On Western Side Of lvybridge
- Backing Onto Wild Area Forming Part Of Churchyard

- Spacious Living Room
- · Garage And Private Driveway
- · Gas Central Heating
- EPC D 67
- No Chain