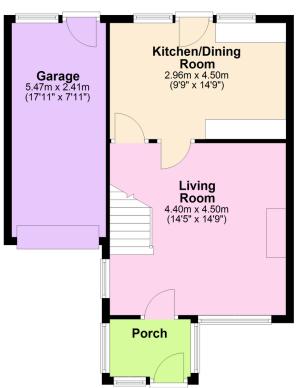

#### Ground Floor Approx. 50.5 sq. metres (544.0 sq. feet)

First Floor
Approx. 33.0 sq. metres (355.7 sq. feet)

Total area: approx. 83.6 sq. metres (899.8 sq. feet)