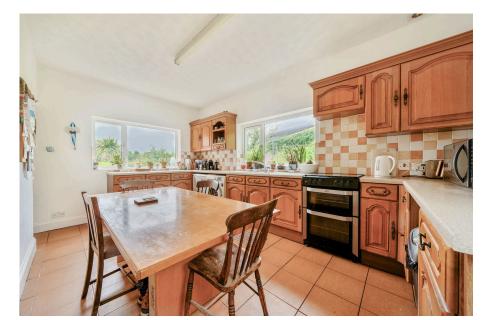

No Onward Chain

• Double Glazing & Gas Central Heating

A substantial and well-appointed four-bedroom detached bungalow enjoying a desirable southerly aspect with far-reaching views over the surrounding countryside. Positioned in the popular village of Bittaford, this spacious residence features two reception rooms, a conservatory, kitchen/breakfast room, four bedrooms including a principal suite with en-suite shower room, and a family bathroom. Externally, the property is complemented by mature, well-maintained gardens, a detached garage, and ample driveway parking. Pedestrian access is available from Ugborough Road, with vehicular access from Exeter Road, providing convenience and flexibility. Offered to the market with no onward chain, early internal viewing is highly recommended. EPC D 59.