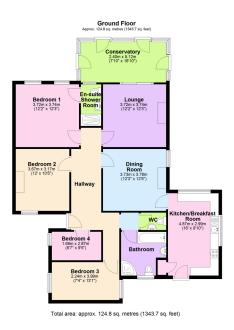

## MILLINGTON TUNNICLIFF

- Detached Bungalow In A Village Location
- Four Bedrooms
- Family Bathroom & En-Suite
  Two Reception Rooms Shower Room
- · Kitchen/Breakfast Room
- Conservatory
- Detached Garage And Driveway Parking
- · Mature & Established Gardens

No Onward Chain

• Double Glazing & Gas Central Heating

A substantial and well-appointed four-bedroom detached bungalow enjoying a desirable southerly aspect with far-reaching views over the surrounding countryside. Positioned in the popular village of Bittaford, this spacious residence features two reception rooms, a conservatory, kitchen/breakfast room, four bedrooms including a principal suite with en-suite shower room, and a family bathroom. Externally, the property is complemented by mature, well-maintained gardens, a detached garage, and ample driveway parking. Pedestrian access is available from Ugborough Road, with vehicular access from Exeter Road, providing convenience and flexibility. Offered to the market with no onward chain, early internal viewing is highly recommended. EPC D 59.