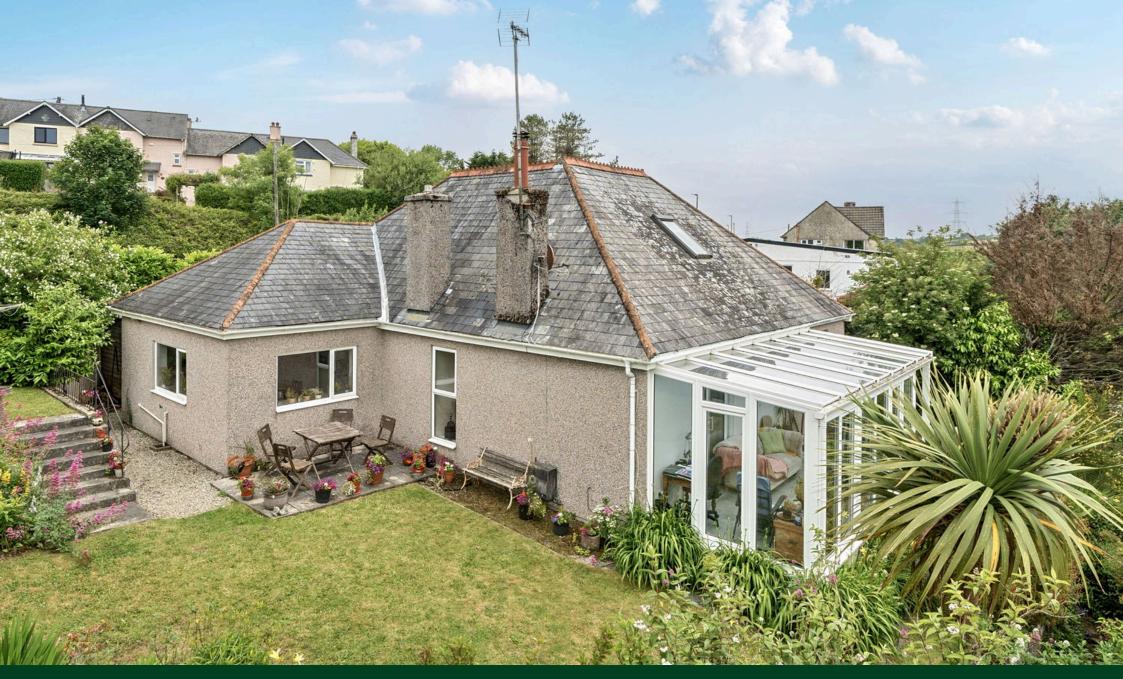

No Onward Chain

• Double Glazing & Gas Central Heating

A substantial and well-appointed four-bedroom detached bungalow enjoying a desirable southerly aspect with far-reaching views over the surrounding countryside. Positioned in the popular village of Bittaford, this spacious residence features two reception rooms, a conservatory, kitchen/breakfast room, four bedrooms including a principal suite with en-suite shower room, and a family bathroom. Externally, the property is complemented by mature, well-maintained gardens, a detached garage, and ample driveway parking. Pedestrian access is available from Ugborough Road, with vehicular access from Exeter Road, providing convenience and flexibility. Offered to the market with no onward chain, early internal viewing is highly recommended. EPC D 59.