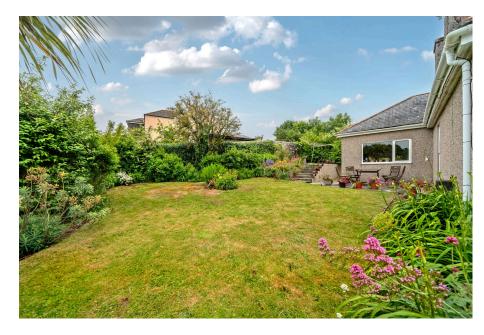

No Onward Chain

• Double Glazing & Gas Central Heating

A substantial and well-appointed four-bedroom detached bungalow enjoying a desirable southerly aspect with far-reaching views over the surrounding countryside. Positioned in the popular village of Bittaford, this spacious residence features two reception rooms, a conservatory, kitchen/breakfast room, four bedrooms including a principal suite with en-suite shower room, and a family bathroom. Externally, the property is complemented by mature, well-maintained gardens, a detached garage, and ample driveway parking. Pedestrian access is available from Ugborough Road, with vehicular access from Exeter Road, providing convenience and flexibility. Offered to the market with no onward chain, early internal viewing is highly recommended. EPC D 59.