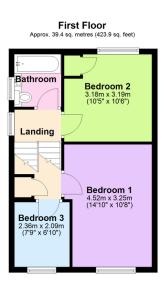

## St Austin Close, Ivybridge, PL21 9BZ

£315.000 **▶** 3 **♣** 1 **☎** 2

Set amidst mature gardens and enjoying elevated views of the surrounding countryside, this well-presented three-bedroom split-level home offers spacious and versatile living accommodation. The property features an entrance hallway, a comfortable lounge, a wellappointed fitted kitchen, and a flexible dining/family room. There are three good sized bedrooms to the first floor and a modern family bathroom. Additional benefits include an attached garage and driveway parking, providing both convenience and practicality. EPC D 62

## **Key Features**

- Three Bedroom Semi Detached Home
- · Lounge & Fitted Kitchen
- · Family Bathroom
- · Mature Gardens With Elevated Views
- · GCH & DG

- · Split Level Accommodation
- · Dining Room/Family Room
- · Garage & Driveway
- Cul-De-Sac Location
- · No Onward Chain

Total area: approx. 109.7 sq. metres (1180.3 sq. feet)