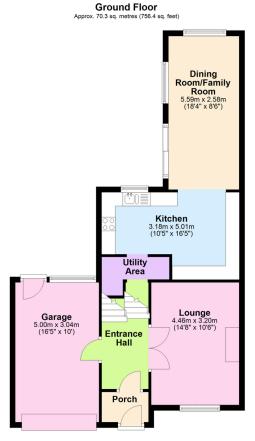

## St Austin Close, Ivybridge, PL21 9BZ

£315.000 **▶** 3 **♣** 1 **☎** 2

Set amidst mature gardens and enjoying elevated views of the surrounding countryside, this well-presented three-bedroom split-level home offers spacious and versatile living accommodation. The property features an entrance hallway, a comfortable lounge, a wellappointed fitted kitchen, and a flexible dining/family room. There are three good sized bedrooms to the first floor and a modern family bathroom. Additional benefits include an attached garage and driveway parking, providing both convenience and practicality. EPC D 62

## **Key Features**

- Three Bedroom Semi Detached Home
- · Lounge & Fitted Kitchen
- · Family Bathroom
- · Mature Gardens With Elevated Views
- · GCH & DG

- · Split Level Accommodation
- · Dining Room/Family Room
- · Garage & Driveway
- Cul-De-Sac Location
- · No Onward Chain

Total area: approx. 109.7 sq. metres (1180.3 sq. feet)